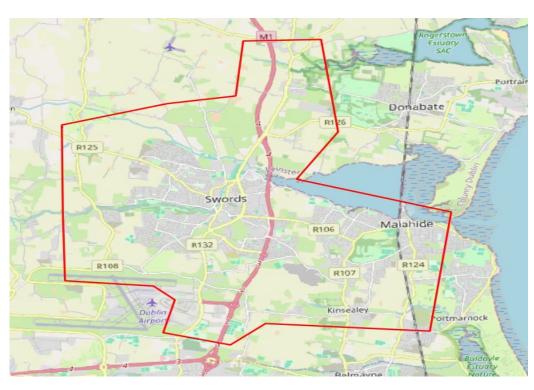

Fingal County Council has programmed traffic surveys between the 14th to 30th of May 2025. CCTV cameras will be deployed at various locations within the Swords, Malahide, Kinsealy and surrounding areas, for the purpose of collecting roadside video footage, for traffic flow statistics. This equipment will not be used to enforce any traffic laws.

## **Extent of Survey Area**