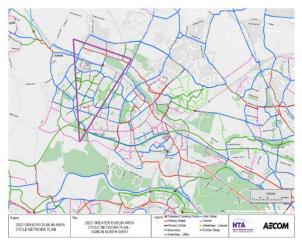

e existing junctions only to tie into the existing junction's infrastructure.



**Granard Bridge Site location** 



**Granard Bridge Street View** 



Granard Bridge Aerial Photo

For more information and keep updated on the project, please see a recent set-up web page for the new Pedestrian and Cycling Bridge at Grange Bridge Castleknock Road.

Pedestrian & Cycling Bridge at Granard Bridge, Castleknock Road, Dublin 15 | Fingal County Council

#### **PSI -036 Clonsilla-Damastown Cycle Route**

Fingal County Council have been working on the Clonsilla-Damastown Cycle Route project brief and the tender documentation are now finalised for tender publication under the Single Party Framework for Engineering Consultancy Services for Pedestrian and Cycling Route Projects in the Dublin 15 Area.



Figure 1 - Cycle Network Plan for The Greater Dublin Area - Clonsilla to Damastown area highlighted in purple

#### **PSI - 004 Royal Canal Urban Greenway**

Dialogue continues to be held with key stakeholders the National Transport Authority and Waterways Ireland along the route of the greenway to ensure a coordinated, high quality final design is achieved at interfaces between existing facilities and the proposed scheme.

The project is currently at preliminary design stage and requires the need to hold additional meetings with all the relevant key stakeholders to agree a revised design in line with the new National Cycling Manual. These meetings will continue over the coming month to ensure a coordinated, high quality final design which compiles with the new cycling manual is achieved