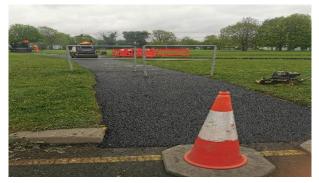

both a single and triple goddess.



On Saturday 26<sup>th</sup> May, Fingal Co Council had the privilege of hosting Mr Jack Davies, Windsor Castle and Mr Tom Bush Sandringham Estate, both Gardeners to King Charles III on a visit to The Talbot Botanical Malahide. They spent several hours on a private tour and fact finding visit of the Gardens.

# **Howth Pathways**



New removable bollards installed on pathways Howth to prevent unauthorised access.



40 steps Howth Pathways overgrown with weeds



40 steps Howth following trimming



Pathway after weeds cut back

# <u>Castleknock/ Mulhuddart Area</u> Melville road Charlestown

New Bench installed on the Melville Road Charlestown.



# **Footpath renewal works in Castlefield Court**

Footpath renewal Works in Castlefield Court Clonsilla



**Porterstown Park**Ducting installation for public lighting in Porterstown Park



# **Footpath renewal works Broadway Park**

Footpath renewal works carried out at Broadway park in Blanchardstown approx. 100M of footpath.



# **Ongar Road Planting 150 Holly Plants**

Planting 150 ilex Holly plants at Ongar Road



# **New fencing**

New fencing works at bottom of Porterstown Park for Protection of Protected Wildlife.



# Page 37

# Planting Winter Spring Bedding in Castleknock Village and Mulhuddart Community Centre

Planting winter/Spring bedding in Castleknock Village and Mulhuddart Community Centre.



# Martin Savage Memorial Grout and cobble stone wash

Grout and wash cobble stone at Martin savage memorial on N3.



# **Beechpark Lawn Sensory Garden**

Please see photos attached