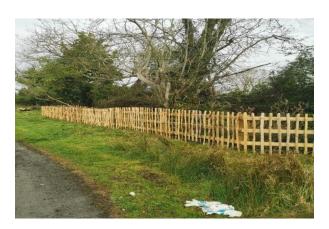

event unauthorised access.



40 steps Howth Pathways overgrown with weeds



40 steps Howth following trimming



Pathway after weeds cut back

# <u>Castleknock/ Mulhuddart Area</u> Melville road Charlestown

New Bench installed on the Melville Road Charlestown.



# **Footpath renewal works in Castlefield Court**

Footpath renewal Works in Castlefield Court Clonsilla



**Porterstown Park**Ducting installation for public lighting in Porterstown Park



# **Footpath renewal works Broadway Park**

Footpath renewal works carried out at Broadway park in Blanchardstown approx. 100M of footpath.



# **Ongar Road Planting 150 Holly Plants**

Planting 150 ilex Holly plants at Ongar Road



# **New fencing**

New fencing works at bottom of Porterstown Park for Protection of Protected Wildlife.



# Page 37

# Planting Winter Spring Bedding in Castleknock Village and Mulhuddart Community Centre

Planting winter/Spring bedding in Castleknock Village and Mulhuddart Community Centre.



# Martin Savage Memorial Grout and cobble stone wash

Grout and wash cobble stone at Martin savage memorial on N3.



# **Beechpark Lawn Sensory Garden**

Please see photos attached of new Sensory Garden Planted at Beechpark Lawn in Castleknock.

Works consisted planting of following

- 1) 620 Perennials,
- 2) 3 lilac trees,
- 3) 1 Japanese Acer
- 4) 5 bamboo trees
- 5) 1 Fern Dicksonia Antartica Tree
- 6) 40 Meter of new footpath 1M wide.

These works were carried out by Operations staff Tony Murtagh + Andrius Venkus.

The garden bed was designed and Supervised by Paul Rattigan Foreman of Works Coolm