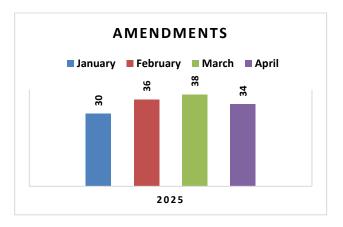

ber of households qualified for social housing support. The Summary of Social Housing Assessment (SSHA) was returned to the Department of Housing Local Government and Heritage on 2<sup>nd</sup> December 2024.

Housing Support receive a large volume of Housing Applications, Medical Applications, Amendment requests and appeals.

Year on year comparison by month.

Circular 48/2022 and changes being implemented via the Social Housing Assessment (Amendment) (No. 3) Regulations 2022, the Social Housing Eligibility Bands increased with effect from 1<sup>st</sup> January 2023. As a result, an increase of Social Housing Applications was received.



Figures for 2024 depict a consistent growth in applications being received in comparison to 2022 figures.

# **Applications received**







Page 70



# **Housing Support Appeals**

Applicants are reminded, that an appeal must be received within 28 days of a decision being communicated in writing to be eligible for review.

# Medical applications reviewed



# **Lettings**



The above chart depicts the total number of properties allocated since the beginning of 2025.

The chart below shows the breakdown of allocations per month.





**111** of the **244** allocations have been in collaboration with several Approved Housing bodies. The other **133** properties were allocated using Fingal County Councils own stock.



**Tuath** have received the most nominations from Fingal County Council during the month of March.

The collaboration between Local Authorities and Approved Housing Bodies is continuing to have a positive impact on the de