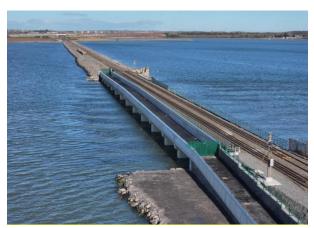

nmentally and technically challenging project has been divided into different works packages which will be delivered in stages:
- Construction of the Broadmeadow Estuary Bridge took place in 2024. Works are complete.
- Construction of the greenway along the Northern Causeway will commence during the summer months of 2025.
- Construction of the greenway along the Southern Causeways will commence during the summer months of 2026.

- Construction of the Donabate landward works and the Malahide landward works will take place during 2025 and 2026.
- It is anticipated that the opening of Broadmeadow Way will be in 2026. However, because of the seasonal constraints of working within the estuary, along with the technical challenges of building on the Northern Causeway, works may push in to 2027.



New estuary bridge and ramps looking northwards towards Donabate



Model Images of Viewing Platform on Southern Causeway

#### **Portrane Road, Donabate**

The Portrane Road Enhancement Project involves works to widen the existing narrow footpath on the northern side of the road to provide a suitably wide and safe footpath for pedestrians to use in the vicinity of two national schools (St. Patrick's Boys National School and Scoil Phádraic Cailíní).

The project also involves works to provide safe pedestrian crossings and appropriate traffic calming facilities. Third-party lands are required to widen the path and, in this regard, An Bord Pleanála approved the Council's application for a Compulsory Purchase Order (CPO) for the project so that the Council can acquire the necessary lands. H