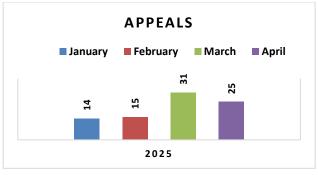

e total number of households qualified for social housing support. The Summary of Social Housing Assessment (SSHA) was returned to the Department of Housing Local Government and Heritage on 2<sup>nd</sup> December 2024.

Housing Support receive a large volume of Housing Applications, Medical Applications, Amendment requests and appeals.

Year on year comparison by month.

Circular 48/2022 and changes being implemented via the Social Housing Assessment (Amendment) (No. 3) Regulations 2022, the Social Housing Eligibility Bands increased with effect from 1<sup>st</sup> January 2023. As a result, an increase of Social Housing Applications was received.



Figures for 2024 depict a consistent growth in applications being received in comparison to 2022 figures.

# **Applications received**







Page 70



# **Housing Support Appeals**

Applicants are reminded, that an appeal must be received within 28 days of a decision being communicated in writing to be eligible for review.

# Medical applications reviewed



# **Lettings**



The above chart depicts the total number of properties allocated since the beginning of 2025.

The chart below shows the breakdown of allocations per month.





**111** of the **244** allocations have been in collaboration with several Approved Housing bodies. The other **133** properties were allocated using Fingal County Councils own stock.



**Tuath** have received the most nominations from Fingal County Council during the month of March.

The collaboration between Local Authorities and Approved Housing Bodies is continuing to have a positive impac