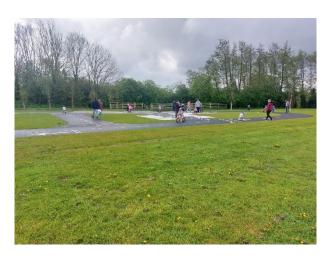

With over 40 courses planned for 2025, it promises to be a very busy year.

**Learn 2 Cycle for Children Aged 6-12 years**We are delighted to continue our Learn 2 Cyle lessons, to teach children aged 6 – 12 how to cycle.

#### **Current courses:**

- May 2025: Saturdays 2.30pm-4pm, Brackenstown Learn2Cycel track, Swords
- July 2025: Saturdays 2.30-4pm, Millennium Park Learn2Cycle track, Blanchardstown

There has been great demand from the community for this course, and we are working with our cycle trainer to provide more lessons during 2025, to meet demand.



Page 93



#### **Balance Bike Buddies - Brackenstown**

The Balance Bike Buddies Course started on Saturday 26<sup>th</sup> April in Brackenstown, over 40 children aged under 5 took to the track to start their cycling journeys.



The six-week courses are proving extremely popular and the Learn 2 Cycle tracks are providing safe and secure venues for them. Our next course in Millennium Park will begin in MidJune.

# **Picker Pals & Fingal Active Travel**

The Active Travel Unit is excited to announce a collaboration with the environmental organization Picker Pals. Together, we are developing engaging communication materials to promote sustainable transport among schoolchildren in a fun and interactive way.

These materials will include games, posters, and photo boards, designed to capture children's interest and spread awareness.

We recently met with some of the Picker Pals reporters to discuss the benefits of active travel

#### https://www.youtube.com/watch?v=h34UdMx6GZI

There are also plans to use these resour