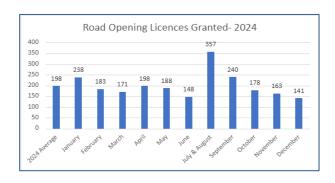

2025.

The Council is currently in the process of recruitment of additional Recycling Centre Operators to commence the new opening hours at Coolmine.





#### **Licenses**

# Road Opening Licenses

The Licensing unit continues to process and manage the licensing system for the County. Applications are allocated by area for examination and conditioning which includes reviews of the existing carriageway, footpaths, cycleways, and grass verges. Applicants submit temporary traffic management plans for review to ensure all works are carried out safely within the public domain.

**175** Licences were granted in the month of March, **64%** of which were granted by way of automation. Clerk of Works in each area continue to carry out regular inspections following road opening works by Utilities.



Page 44



Pitch Playability Applications 2024/25



See above Pie Chart outlining the number of Pitch Playability Applications received for the 2024/25 playing season, in total we have received 77 applications as outlined above including three from schools.

We have received a total of €64,160 as of the 27<sup>th</sup> of January in Grass Pitch Allocation Fees for the 2024/2025 playing season.

#### **Casual Trading License**

Fingal County Council have received a total of 38 valid Casual Trading Licences for the 2025/26 trading season covering trading of Hot Food, Tea & Coffee, Ice Cream and Flowers.

All 38 Applicants have paid & are licenced for the upcoming period.

We have also received a total of 5 new applications which we are currently processing. The Operations Department is in