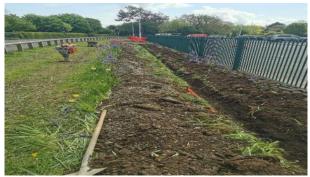

cil had the privilege of hosting Mr Jack Davies, Windsor Castle and Mr Tom Bush Sandringham Estate, both Gardeners to King Charles III on a visit to The Talbot Botanical Malahide. They spent several hours on a private tour and fact finding visit of the Gardens.

# **Howth Pathways**



New removable bollards installed on pathways Howth to prevent unauthorised access.



40 steps Howth Pathways overgrown with weeds



40 steps Howth following trimming



Pathway after weeds cut back

# <u>Castleknock/ Mulhuddart Area</u> Melville road Charlestown

New Bench installed on the Melville Road Charlestown.



# **Footpath renewal works in Castlefield Court**

Footpath renewal Works in Castlefield Court Clonsilla



**Porterstown Park**Ducting installation for public lighting in Porterstown Park



# **Footpath renewal works Broadway Park**

Footpath renewal works carried out at Broadway park in Blanchardstown approx. 100M of footpath.



# **Ongar Road Planting 150 Holly Plants**

Planting 150 ilex Holly plants at Ongar Road



# **New fencing**

New fencing works at bottom of Porterstown Park for Protection of Protected Wildlife.



# Page 37

# Planting Winter Spring Bedding in Castleknock Village and Mulhuddart Community Centre

Planting winter/Spring bedding in Castleknock Village and Mulhuddart Community Centre.



# Martin Savage Memorial Grout and cobble stone wash

Grout and wash cobble stone at Martin savage memorial on N3.



# **Beechpark Lawn Sensory Garden**

Please see photos attached of new Sensory Garden Planted at Beechpark Lawn in Castleknock.

Works consisted pl