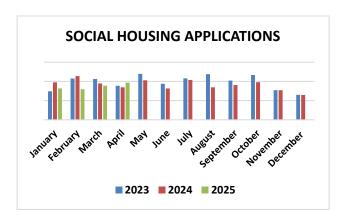

ary is completed accordance with Section 21 of the Housing (Miscellaneous Provisions) Act 2009. The purpose of the Assessment is to capture the total number of households qualified for social housing support. The Summary of Social Housing Assessment (SSHA) was returned to the Department of Housing Local Government and Heritage on 2<sup>nd</sup> December 2024.

Housing Support receive a large volume of Housing Applications, Medical Applications, Amendment requests and appeals.

Year on year comparison by month.

Circular 48/2022 and changes being implemented via the Social Housing Assessment (Amendment) (No. 3) Regulations 2022, the Social Housing Eligibility Bands increased with effect from 1<sup>st</sup> January 2023. As a result, an increase of Social Housing Applications was received.



Figures for 2024 depict a consistent growth in applications being received in comparison to 2022 figures.

# **Applications received**







Page 70



# **Housing Support Appeals**

Applicants are reminded, that an appeal must be received within 28 days of a decision being communicated in writing to be eligible for review.

# Medical applications reviewed



# **Lettings**



The above chart depicts the total number of properties allocated since the beginning of 2025.

The chart below shows the breakdown of allocations per month.





**111** of the **244** allocations have been in collaboration with several Approved Housing bodies. The other **133** properties were allocated using Fingal County Councils own stock.



**Tuath** have received the most nominations from Fingal County Coun