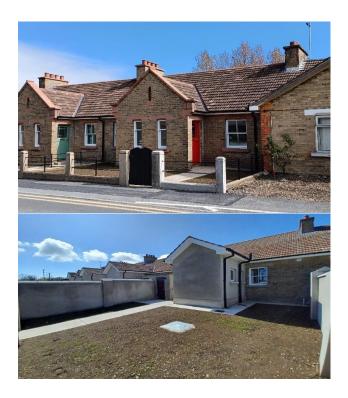

hospital, some of which have been vacant for many years and subject to extensive fire damage.

They are in an architectural conservation area and as such the properties have been conserved in line with how they were built. The properties have been conserved very much in line and in the spirit of how they were built with great effort made to recreate the sash windows, preserve and reinstate old roof tiles and source matching tiles and slates.

The houses have also been brought up to modern standards while still considering their architectural heritage. Each house has been replumbed, rewired and upgraded with modern heating systems and insulation.

These delivery of these 5 properties mark the completion of renovations at St. Ita's, with 14 properties having been refurbished and delivered.



10 Homes delivered in Folkstown Park, Balbriggan, Co. Dublin in partnership with Tuath Housing.



Page 66

# **Schemes on Site**

#### Seatown Road, Swords

Works for the delivery of 36 social homes at Seatown Road, Swords is progressing well. This work is being delivered in tandem with the delivery of the civic and cultural building for the Swords Cultural Quarter.



#### **Ballisk Park, Donabate**

On behalf of Fingal County Council, Glenveagh have commenced the construction of 175 new homes at "Ballisk Park", New Road, Donabate following the granting of planning permission under the S179A process. The development will be a mixed tenure scheme of 63 social and 112 affordable homes.



# **Church Fields 3A, Dublin 15**

Works are continuing on the mixed tenure scheme of 300 new homes