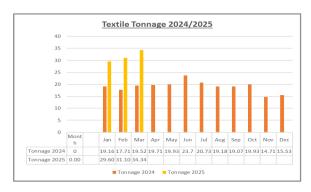

| 1    |                    | 0                            |      |  |
| July      | 0    |                    | 0                            |      |  |
| August    | 0    |                    | 0                            |      |  |
| September | 0    |                    | 0                            |      |  |
| October   | 0    |                    | 0                            |      |  |
| November  | 0    |                    | 0                            |      |  |
| December  | 0    |                    | 1                            |      |  |
|           | 7    | 5                  | 10                           | 3    |  |

#### **Bring Banks**



Glass volumes collected in April 2024 were **431 (T).** This compares to the 2024 collection figure of **461 (T).** 



Textiles volumes collected in March 2024 were **34 (T).** This compares to the 2024 collection figure of **18 (T).** 

#### **Dog Warden Service**

The dog wardens continue to carry out enforcement in relation to breaches of the Control of Dogs Act 1986, Control of Dog Regulations 1998, Parks and Open Spaces byelaws and Beach and Foreshore byelaws. They also educate dog owners on the responsibilities of keeping a dog and remind owners to pick up after their pets when in public places. Dog owners should ensure that they hold a valid licence for their dog and if issued with a 10-day notice by the dog wardens, should present their licence to controlofdogs@fingal.ie within the 10 days provided on the notice. Failure to do so may result in a fine being issued for failing to produce a dog lice