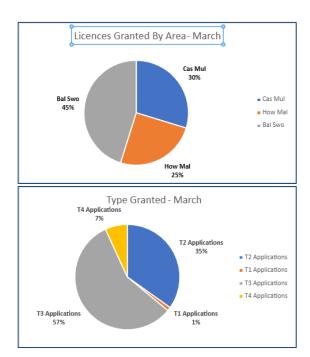

Council is currently in the process of recruitment of additional Recycling Centre Operators to commence the new opening hours at Coolmine.





#### **Licenses**

# Road Opening Licenses

The Licensing unit continues to process and manage the licensing system for the County. Applications are allocated by area for examination and conditioning which includes reviews of the existing carriageway, footpaths, cycleways, and grass verges. Applicants submit temporary traffic management plans for review to ensure all works are carried out safely within the public domain.

**175** Licences were granted in the month of March, **64%** of which were granted by way of automation. Clerk of Works in each area continue to carry out regular inspections following road opening works by Utilities.



Page 44



Pitch Playability Applications 2024/25



See above Pie Chart outlining the number of Pitch Playability Applications received for the 2024/25 playing season, in total we have received 77 applications as outlined above including three from schools.

We have received a total of €64,160 as of the 27<sup>th</sup> of January in Grass Pitch Allocation Fees for the 2024/2025 playing season.

#### **Casual Trading License**

Fingal County Council have received a total of 38 valid Casual Trading Licences for the 2025/26 trading season covering trading of Hot Food, Tea & Coffee, Ice Cream and Flowers.

All 38 Applicants have paid & are licenced for the upcoming period.

We have also received a total of 5 new applications which we are currently processing. The Operations Department is in regular co