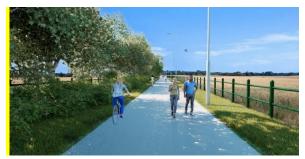

s will form a link from Kinsealy to sustainable transport at Portmarnock and Malahide train stations.

A successful non-statutory public consultation concluded in January 2025, and this yielded more than 100 meaningful and helpful submissions on the proposed walking & cycling scheme from Kinsealy to Portmarnock train station. These submissions are now being categorised and analysed and they will be used to inform the process to progress from the Emerging Preferred Route stage to the Preferred Route stage. Thereafter the preliminary design will commence with the accompanying environmental screening and closely followed by the statutory process required to deliver this part of the project. The Malahide to Kinsealy part of the project will be brought forward as phase 2 of the project later.



Artist visual of the greenway from Kinsealy to Portmarnock



Artist visual of the proposed upgrades to Station Road

#### **Fingal Coastal Way**

Preliminary design work is progressing along urban roads and a coastal erosion study concluded and this is being used to locate the greenway nearer to the cliff's edge where applicable, as this minimises land take and severance.

Liaison with utilities and coordination with existing infrastructure are on track and ongoing (Irish Rail, Gas Networks, Eirgrid, TFI and Dublin Bus). This includes the proposed bridges over Rogerstown Estuary and over the rail at Beaverstown Golf Club – application has been made for approval in principle and these are currently being assessed by Irish Rail.

#### **Broadmeadow Way Greenway**

Various ecological surve