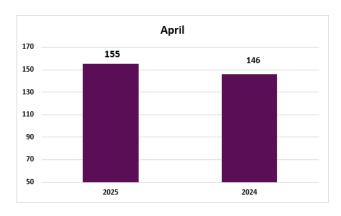

| 34    | 10         | 18         | 6      |
| Rush / Lusk                    | 18    | 13         | 4          | 1      |
| Swords                         | 36    | 20         | 5          | 11     |
| Howth/Malahide                 | 11    | 6          | 4          | 1      |
| Blanchardstown<br>/ Mulhuddart | 34    | 8          | 10         | 16     |
| Ongar                          | 20    | 2          | 1          | 17     |
| Castleknock                    | 2     | 0          | 2          | 0      |
| Total                          | 155   | 59         | 44         | 52     |

# Surrenders on Estate Management Grounds 2025

January (5), February (6), March (3) April (6) surrenders.

### Page 77

# 2025/2024 comparison of asb complaints received in the month of April



#### **Anti-Social Behaviour Interventions**

| Interviews Held 2025  | 28  |
|-----------------------|-----|
|                       |     |
| Interviews Held 2024  | 108 |
| Tenancy Alerts 2025   | 7   |
| Tenancy Alerts 2024   | 36  |
| Tenancy Warnings 2025 | 1   |
| Tenancy Warnings 2024 | 9   |

# **Inspectorate April 2025**

| Traveller Specific Site                     |      |
|---------------------------------------------|------|
| Inspections 2025                            | 564  |
| Traveller Specific Site<br>Inspections 2024 | 2072 |
| Housing Inspectors Report<br>January 2025   | 575  |
| February 2025                               | 857  |
| March 2025                                  | 1076 |
| April 2025                                  | 909  |

# **Housing Ukraine Res