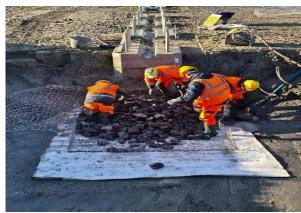

he 3-year programme includes 16 projects estimated at €1.7 million. Below is a brief update in relation to the status of some of the projects.

#### **Howth Stormwater Culvert**

The detailed design for WPB has been approved. Further to an internal review of the availability of FCC Direct Labour, It is now anticipated that the works will commence on Tucketts Lane in the Autumn. Meanwhile, the detailed design for WPA, which involves the required works to the culvert on main street, is continuing,

#### **Burrow Beach SW Outfall Pipeline Repair**

Works commenced on site in mid-March with the removal of the existing pipeline. Anchor block installation works are ongoing. These works are being executed by FCC Direct Labour under a design provided by consultants, Malachy Walsh and Partners.





#### **Ballyboughal Main St Storm water Extension**

All pipework and ancillary works are now complete; several additional road gullies were also installed including reinstatement of all effected Footways.





#### **Lusk Network Remedial Works**

Site investigation works took place and a final design was completed. The work included alterations to the existing network to remove localised restrictions. Footpath and road reinstatements are complete.

A reinstatement tender was posted on Supplygov to appoint a Contractor to carry out a permanent road reinstatement. The tender process is now complete, and a Contractor will be appointed in the coming days. Final reinstatement works will commence in late May.





Page 46

#### **Storm Water Maintenance**

The types and volumes of issues rep