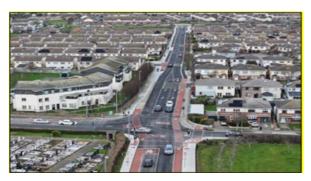

power connections**

All applications for new power connections were requested in April from the ESB for new Traffic Signals, Toucan Crossings along the R132 road. No timelines have yet been provided by the ESB for their processing.

# PSI-005 Harry Reynolds Road Pedestrian and Cyclist Route

The Harry Reynolds Road Pedestrian and Cyclist Route for this key infrastructure project for Balbriggan consisting of 3km fully segregated Pedestrian and Cyclist Route connecting 6 schools in Balbriggan. This Project is now at substantial completion. The official opening ceremony was held on the 28<sup>th</sup> of March 2025 with the Mayor of Fingal and the Minister for Climate, Environment and Energy and the Minister for Transport attending. The contractor is continuing to snag.











Page 54





**Consultancy Framework for Dublin 15 Walking and Cycling Projects** 

The Planning & Strategic Infrastructure Department recently signed a Single Party Framework for Engineering Consultancy Services for Pedestrian and Cycling Route Projects in the Dublin 15 Area.



ycle Network Plan for The Greater Dublin Area - Proposed Cycle Network Dublin <u>North West</u> Sheet N8

RPS Engineers Consulting Ltd was appointed Fingal County Council Consultants for the Framework for Dublin 15 Walking and Cycling Projects.

# PSI 063 - Pedestrian & Cycling Scheme at Granard Bridge

The first contract as part of this framework will be to undertake phases 2 to 4 for a new Pedestrian and Cycling Bridge at Granard Bridge Castleknock Road which will cross the Dublin Maynooth railway and Royal Canal, parall