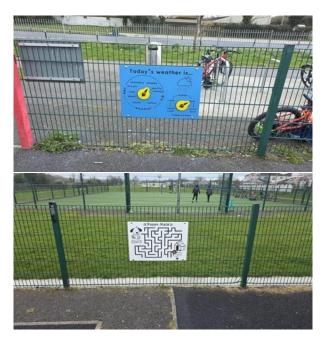

mental Group, Swords Tidy Towns and local residents. Two locations were planted at either end of the green using native tree whips supplied by the Tree Council of Ireland.





A new Barrier was installed in the Ward River Valley Park at Swords Manor, to replace the gate which was recently damaged. This is the first phase of upgrade works planned on entrances within this section of the park.



As part of the Learn to Cycle track installed in the Ward River Valley Park along Brackenstown Avenue, additional landscape improvements have commenced with the planting of 15 new trees and a section of native hedging.





New play panels installed in Swords Manor Playground as part of recent upgrade works which included boundary treatment repairs, surface works and new bench installs.



Page 30



#### **Donabate**

Tree planting was undertaken on the open space of The Priory Estate in Donabate as part of Operations Annual Tree Planting Programme. Locations were selected following discussions with the Resident Group with the planting undertaken by Watery Lane Depot crew.



A morning of tree planting by Volunteers of Donabate Tidy towns took place in Newbridge Demesne on Saturday 22<sup>nd</sup> of March in celebration of National Tree week. More than 350 whips were planted in the north-west corner of the Demesne and is a continuation of the Woodland Management Plan objectives to increase tree cover at this area. This adds to the 800 plus whips planted at the same location last March by the same group.



**Santry Demesne** New park signage installed:



**Balbriggan** Spring Bulb