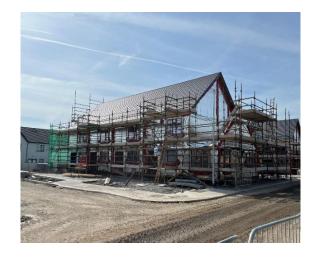

he completion of renovations at St. Ita's, with 14 properties having been refurbished and delivered.



10 Homes delivered in Folkstown Park, Balbriggan, Co. Dublin in partnership with Tuath Housing.



Page 66

# **Schemes on Site**

#### Seatown Road, Swords

Works for the delivery of 36 social homes at Seatown Road, Swords is progressing well. This work is being delivered in tandem with the delivery of the civic and cultural building for the Swords Cultural Quarter.



#### **Ballisk Park, Donabate**

On behalf of Fingal County Council, Glenveagh have commenced the construction of 175 new homes at "Ballisk Park", New Road, Donabate following the granting of planning permission under the S179A process. The development will be a mixed tenure scheme of 63 social and 112 affordable homes.



# **Church Fields 3A, Dublin 15**

Works are continuing on the mixed tenure scheme of 300 new homes at Churchfields 3A. The development will deliver 40 social, 180 affordable and 80 cost rental new homes in this phase. The first **20** new social homes have been delivered.



#### Church Fields 3B, Dublin 15

Works are progressing on the mixed tenure scheme at Church Fields 3B, which will see the delivery of a further 217 homes in Church Fields, comprising of 121 houses and 96 apartments. As a mixed tenure arrangement, this phase will include 107 social and 110 affordable homes.



Page 67

# **Balmoston Phase 1, Ballymastone, Donabate**

Construction work is continuing on Phase 1 of Balmoston. This is a mixed tenure development, which will deliver 87 social and 86 affordable new homes.