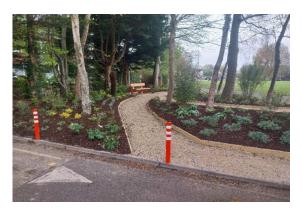

and Mulhuddart Community Centre

Planting winter/Spring bedding in Castleknock Village and Mulhuddart Community Centre.



# Martin Savage Memorial Grout and cobble stone wash

Grout and wash cobble stone at Martin savage memorial on N3.



# **Beechpark Lawn Sensory Garden**

Please see photos attached of new Sensory Garden Planted at Beechpark Lawn in Castleknock.

Works consisted planting of following

- 1) 620 Perennials,
- 2) 3 lilac trees,
- 3) 1 Japanese Acer
- 4) 5 bamboo trees
- 5) 1 Fern Dicksonia Antartica Tree
- 6) 40 Meter of new footpath 1M wide.

These works were carried out by Operations staff Tony Murtagh + Andrius Venkus.

The garden bed was designed and Supervised by Paul Rattigan Foreman of Works Coolmine Operations. Residents are delighted with this new bed.













**Footpath Widening Tolka Valley Park** Footpath widening at Tolka Valley Park.



Page 38

# **Huntstown Drive Tree Works**



Trees crown raised, shaped and thinned out.

# **Damastown Car Park Upgrade**

Damastown car park upgrade, Stud wall and fencing installed, giving 24hr access.





Page 39

# **Corduff Line Marking**





**Diswellstown Line Marking** 





#### **Bus stop R121**

Drop put in for wheelchair accessibility to bus

stop R121





# <u>Car Parking Services</u> Review of Parking Control Bye-Laws

The Operations Department is in the process of reviewing the Fingal Parking Control Bye-Laws 2020.

A presentation on the proposed amendments and timeline for review was presented to the Public Realm, Transportation/Mobility Management Strategic Policy Committee Meeting o