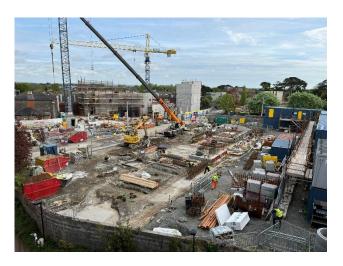

serve and reinstate old roof tiles and source matching tiles and slates.

The houses have also been brought up to modern standards while still considering their architectural heritage. Each house has been replumbed, rewired and upgraded with modern heating systems and insulation.

These delivery of these 5 properties mark the completion of renovations at St. Ita's, with 14 properties having been refurbished and delivered.



10 Homes delivered in Folkstown Park, Balbriggan, Co. Dublin in partnership with Tuath Housing.



Page 66

# **Schemes on Site**

#### Seatown Road, Swords

Works for the delivery of 36 social homes at Seatown Road, Swords is progressing well. This work is being delivered in tandem with the delivery of the civic and cultural building for the Swords Cultural Quarter.



#### **Ballisk Park, Donabate**

On behalf of Fingal County Council, Glenveagh have commenced the construction of 175 new homes at "Ballisk Park", New Road, Donabate following the granting of planning permission under the S179A process. The development will be a mixed tenure scheme of 63 social and 112 affordable homes.



# **Church Fields 3A, Dublin 15**

Works are continuing on the mixed tenure scheme of 300 new homes at Churchfields 3A. The development will deliver 40 social, 180 affordable and 80 cost rental new homes in this phase. The first **20** new social homes have been delivered.



#### Church Fields 3B, Dublin 15

Works are progressing on the mixed tenure scheme at Church Fields 3B, which will see the delivery of a further 217 homes in Church Fields, comprising of 121 house