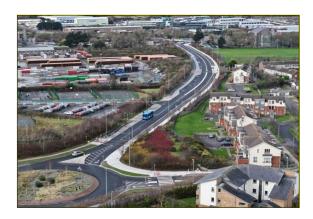

ation for new power connections**

All applications for new power connections were requested in April from the ESB for new Traffic Signals, Toucan Crossings along the R132 road. No timelines have yet been provided by the ESB for their processing.

# PSI-005 Harry Reynolds Road Pedestrian and Cyclist Route

The Harry Reynolds Road Pedestrian and Cyclist Route for this key infrastructure project for Balbriggan consisting of 3km fully segregated Pedestrian and Cyclist Route connecting 6 schools in Balbriggan. This Project is now at substantial completion. The official opening ceremony was held on the 28<sup>th</sup> of March 2025 with the Mayor of Fingal and the Minister for Climate, Environment and Energy and the Minister for Transport attending. The contractor is continuing to snag.











Page 54





**Consultancy Framework for Dublin 15 Walking and Cycling Projects** 

The Planning & Strategic Infrastructure Department recently signed a Single Party Framework for Engineering Consultancy Services for Pedestrian and Cycling Route Projects in the Dublin 15 Area.



ycle Network Plan for The Greater Dublin Area - Proposed Cycle Network Dublin <u>North West</u> Sheet N8

RPS Engineers Consulting Ltd was appointed Fingal County Council Consultants for the Framework for Dublin 15 Walking and Cycling Projects.

# PSI 063 - Pedestrian & Cycling Scheme at Granard Bridge

The first contract as part of this framework will be to undertake phases 2 to 4 for a new Pedestrian and Cycling Bridge at Granard Bridge Castleknock Road which will cross the Dublin Maynooth railway and Royal