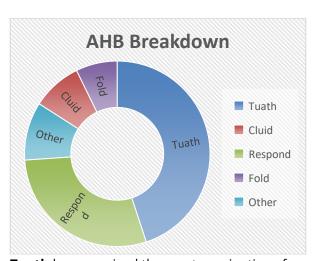

s a result, an increase of Social Housing Applications was received.



Figures for 2024 depict a consistent growth in applications being received in comparison to 2022 figures.

# **Applications received**







Page 70



# **Housing Support Appeals**

Applicants are reminded, that an appeal must be received within 28 days of a decision being communicated in writing to be eligible for review.

# Medical applications reviewed



# **Lettings**



The above chart depicts the total number of properties allocated since the beginning of 2025.

The chart below shows the breakdown of allocations per month.





**111** of the **244** allocations have been in collaboration with several Approved Housing bodies. The other **133** properties were allocated using Fingal County Councils own stock.



**Tuath** have received the most nominations from Fingal County Council during the month of March.

The collaboration between Local Authorities and Approved Housing Bodies is continuing to have a positive impact on the delivery of social housing.

The Approved Housing Bodies inform Fingal County Council when an applicant has accepted and signed a tenancy following a nomination from Housing Lettings.

# Choice Based Letting's Advertised Properties in April



Internal image of advertised property at Meadowbank's Road, Miller's Glen, Swords, Co Dublin

| Advertisement<br>Period                   | Property                                                        | Bed | Туре  | No. of<br>Views | Expressions<br>of<br>interest |
|-------------------------------------------|--------------------