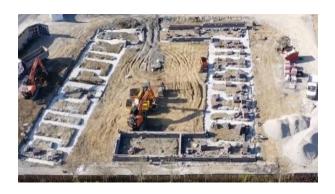

a mixed tenure scheme of 123 social and 151 affordable homes. Planning for this development was granted under the S179A process.



Holywell, Swords

Construction is progressing on the delivery of 57 new social homes at Holywell, Swords. Planning for this development of 1, 2 and 3 bedroomed new homes was granted under the S179A process.



#### **Mourne View, Skerries**

Construction has commenced on the delivery of 14 new social homes at Mourne View, Skerries. Planning for this development of 2, 3 and 4 bedroomed new homes was granted under the S179A process.



# **Remount Court, Lusk**

Construction has commenced on the delivery of 18 new social homes at Remount Court, Rathmore Road, Lusk. Planning for this development of 1, 2 and 3 bedroomed homes was granted under the S179A process.



# **Asset Management Section**

# Energy Efficiency Retrofitting Programme

The 2025 Energy Retrofit Programme is currently progressing, with Fingal County Council allocated €3,196,000 by the Department of Housing, Local Government and Heritage, targeting 94 housing units.

| Energy Efficiency Retrofit 1st May 2025 |                 |
|-----------------------------------------|-----------------|
| Completed                               | Areas           |
| 10                                      | D15             |
| Onsite                                  | Areas           |
| 10                                      | D15             |
| Upcoming                                | Areas           |
| 18                                      | Fortlawn, D15   |
| Tender Prep