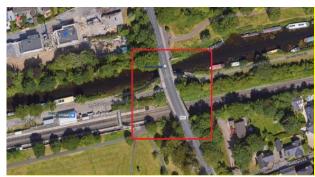

the Concept Development and Options Selection phase 2 now underway. Next phase will be moving onto phase 3 preliminary design before to phase 4 the statutory processes to obtain planning for the project. Throughout these phases there will be the requirement for regular consultation with all stakeholders including public representatives. This project design will allow for a much-needed Pedestrian and Cycling link from the new Bridge north to the Roselawn Road/Castleknock Road innotion, and south to the Laurel Lodge.

Pedestrian and Cycling link from the new Bridge north to the Roselawn Road/Castleknock Road junction and south to the Laurel Lodge Road/Castleknock Road junction. No alternations are proposed to these existing junctions only to tie into the existing junction's infrastructure.



**Granard Bridge Site location** 



**Granard Bridge Street View** 



Granard Bridge Aerial Photo

For more information and keep updated on the project, please see a recent set-up web page for the new Pedestrian and Cycling Bridge at Grange Bridge Castleknock Road.

Pedestrian & Cycling Bridge at Granard Bridge, Castleknock Road, Dublin 15 | Fingal County Council

#### **PSI -036 Clonsilla-Damastown Cycle Route**

Fingal County Council have been working on the Clonsilla-Damastown Cycle Route project brief and the tender documentation are now finalised for tender publication under the Single Party Framework for Engineering Consultancy Services for Pedestrian and Cycling Route Projects in the Dublin 15 Area.



Figure 1 - Cycle Network Plan for The Greater Dublin Area - Clonsilla to Dama