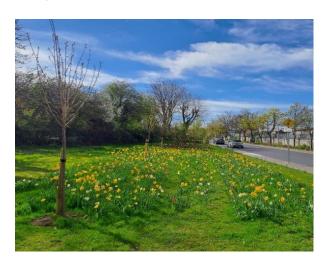

ions | Headed<br>Items |
|------------------------|-----------------|--------------|-------------------|-----------------|-----------------|
| Balbriggan/Swords      | 466             | 44           | 47                | 10              | 0               |
| Castleknock/Mulhuddart | 316             | 127          | 17                | 7               | 1               |
| Howth/Malahide         | 243             | 52           | 22                | 4               | 1               |
| Total                  | 1,025           | 223          | 86                | 21              | 2               |

#### **Works Programme**

#### Balbriggan/Rush-Lusk/Swords Area - Parks

#### **Swords**

Tree and bulb planting as part of the Pollinator Planting Project with Glasmore Estate Resident Group.



Volunteer tree planting took place on the Hilltown Open space of River Valley Road on Saturday 22nd of March in celebration of National tree week. More than 300 whips planted by Volunteers from Swords Woodland Association led by Cllr Joe Newman, Hilltown Environmental Group, Swords Tidy Towns and local residents. Two locations were planted at either end of the green using native tree whips supplied by the Tree Council of Ireland.





A new Barrier was installed in the Ward River Valley Park at Swords Manor, to replace the gate which was recently damaged. This is the first phase of upgrade works planned on entrances within this section of the park.



As part of the Learn to Cycle track installed in the Ward River Valley Park along Brackenstown Avenue, additional landscape improvements h