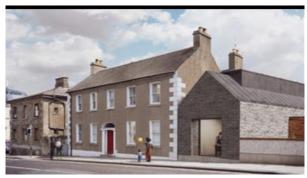

roof level, with work to begin shortly on the construction of a new roof. The new harbour building and kiosks are being progressed with substantive upgrades to Quay Street ongoing. Phase 4 will incorporate construction of 2 pedestrian bridges, with substantial completion of the Toilet Block & Kiosk and Harbour Buildings.



The planting of trees on the south-side of the new redeveloped plaza area has been completed, this follows the planting of 20 additional trees around the Quay Street Car Park area and along the adjoining River Bracken.

The Our Balbriggan Programme Office continues to provide regular updates on the project through social media Channels and includes detailed information on frequently asked questions. Up to date information on the project is available on Balbriggan.ie





2 - 4 Dublin Street is to be transformed into a new Creative Hub with 8 workspaces at 2 Dublin Street and an ancillary connected space at 4 Dublin Street which will support STEAM education, training and enterprise activities supported by Fingal Arts Office & SMART Balbriggan. Planning permission was granted at Council in October 2023.

On receipt of stage gate 2 permission from the Urban Regeneration Development Fund (URDF) Unit, Department of Housing, Heritage and Local Government, tender documentation will be released to market in Q2 2025.



An Integrated Design Team has been appointed for the DeBruns site and are progressing work on design options based on best possible uses and site constraints. Stakeholder engagement sessions with local community, civic and business groups, and nei