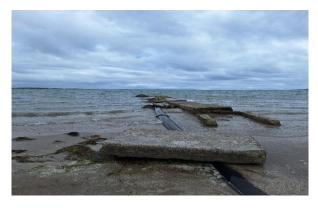

The 3-year programme includes 16 projects estimated at €1.7 million. Below is a brief update in relation to the status of some of the projects.

#### **Howth Stormwater Culvert**

The detailed design for WPB has been approved. Further to an internal review of the availability of FCC Direct Labour, It is now anticipated that the works will commence on Tucketts Lane in the Autumn. Meanwhile, the detailed design for WPA, which involves the required works to the culvert on main street, is continuing,

#### **Burrow Beach SW Outfall Pipeline Repair**

Works commenced on site in mid-March with the removal of the existing pipeline. Anchor block installation works are ongoing. These works are being executed by FCC Direct Labour under a design provided by consultants, Malachy Walsh and Partners.





#### **Ballyboughal Main St Storm water Extension**

All pipework and ancillary works are now complete; several additional road gullies were also installed including reinstatement of all effected Footways.





#### **Lusk Network Remedial Works**

Site investigation works took place and a final design was completed. The work included alterations to the existing network to remove localised restrictions. Footpath and road reinstatements are complete.

A reinstatement tender was posted on Supplygov to appoint a Contractor to carry out a permanent road reinstatement. The tender process is now complete, and a Contractor will be appointed in the coming days. Final reinstatement works will commence in late May.





Page 46

#### **Storm Water Maintenance**

The types and volumes of issues r