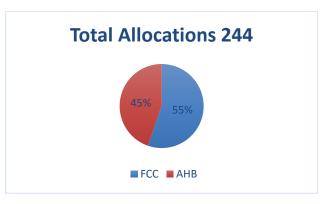

ceive a large volume of Housing Applications, Medical Applications, Amendment requests and appeals.

Year on year comparison by month.

Circular 48/2022 and changes being implemented via the Social Housing Assessment (Amendment) (No. 3) Regulations 2022, the Social Housing Eligibility Bands increased with effect from 1<sup>st</sup> January 2023. As a result, an increase of Social Housing Applications was received.



Figures for 2024 depict a consistent growth in applications being received in comparison to 2022 figures.

# **Applications received**







Page 70



# **Housing Support Appeals**

Applicants are reminded, that an appeal must be received within 28 days of a decision being communicated in writing to be eligible for review.

# Medical applications reviewed



# **Lettings**



The above chart depicts the total number of properties allocated since the beginning of 2025.

The chart below shows the breakdown of allocations per month.





**111** of the **244** allocations have been in collaboration with several Approved Housing bodies. The other **133** properties were allocated using Fingal County Councils own stock.



**Tuath** have received the most nominations from Fingal County Council during the month of March.

The collaboration between Local Authorities and Approved Housing Bodies is continuing to have a positive impact on the delivery of social housing.

The Approved Housing Bodies inform Fingal County Council when an applicant has accepted and signed a tenancy following a nomination from Housing Lettings.

# Choice Based Letting's Advertised Propertie