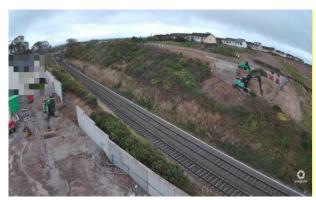

pected to issue to the market in May.

# **Donabate Pedestrian and Cycle Bridge**

Work on the bridge is substantially complete. A small amount of drainage and public lighting work remains to be completed on the east side of the bridge. Work is due to commence shortly to construct new footpaths to facilitate access to either side of the bridge from Main Street Donabate and from Hearse Road. The bridge is currently undergoing an assessment from an independent third-party certification expert as part of the process by Irish Rail and the Commission for Railway Regulation to officially place the bridge into service above the Railway. Following completion of this process and following construction of the new footpaths to facilitate access, the bridge is expected to open to the public in June.



Image of the site of the bridge works BEFORE commencement of construction (October 2024)



Aerial image of the site of the bridge over Dublin-Belfast Railway AFTER substantial completion (April 2025)

#### **Donabate Transport Projects**

Work is progressing on the early phase development of Donabate Transport Projects, which comprise several major projects with the objective of improving transport and active travel infrastructure and road safety on the Donabate-Portrane peninsula.

The projects include:

- Phase 2 of the Donabate Distributor Road project, to improve access to Donabate and Portrane from the M1-Lissenhall Interchange for all road users, particularly vulnerable road users such as pedestrians and cyclists.
- Blakes Cross Junction Upgrade, to provide a safer junction layout