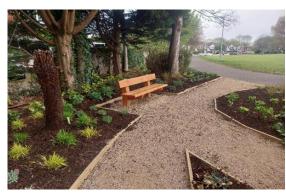

nd Mulhuddart Community Centre

Planting winter/Spring bedding in Castleknock Village and Mulhuddart Community Centre.



# Martin Savage Memorial Grout and cobble stone wash

Grout and wash cobble stone at Martin savage memorial on N3.



# **Beechpark Lawn Sensory Garden**

Please see photos attached of new Sensory Garden Planted at Beechpark Lawn in Castleknock.

Works consisted planting of following

- 1) 620 Perennials,
- 2) 3 lilac trees,
- 3) 1 Japanese Acer
- 4) 5 bamboo trees
- 5) 1 Fern Dicksonia Antartica Tree
- 6) 40 Meter of new footpath 1M wide.

These works were carried out by Operations staff Tony Murtagh + Andrius Venkus.

The garden bed was designed and Supervised by Paul Rattigan Foreman of Works Coolmine Operations. Residents are delighted with this new bed.













**Footpath Widening Tolka Valley Park** Footpath widening at Tolka Valley Park.



Page 38

# **Huntstown Drive Tree Works**



Trees crown raised, shaped and thinned out.

# **Damastown Car Park Upgrade**

Damastown car park upgrade, Stud wall and fencing installed, giving 24hr access.





Page 39

# **Corduff Line Marking**





**Diswellstown Line Marking** 





#### **Bus stop R121**

Drop put in for wheelchair accessibility to bus

stop R121





# <u>Car Parking Services</u> Review of Parking Control Bye-Laws

The Operations Department is in the process of reviewing the Fingal Parking Control Bye-Laws 2020.

A presentation on the proposed amendments and timeline for review was presented to the Public Realm, Transportation/Mobility Management Strategic Policy Committee Meeting on