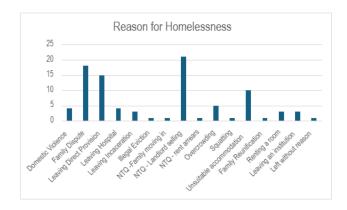

nd 0 from Direct Provision.

#### **Homeless Assessments**

Fingal's Homeless Team continues to engage with those experiencing homelessness to offer advice and support. Homeless Assessments continue to be carried out. In March 2025, there were a total of 92 full homeless assessments completed – comprising 47 families and 45 singles/couples.



Page 72

During April 2025, of the 92 Homeless Assessments carried out, 25% cases resulted from a Notice to Termination (NOT) having been served. 20% of cases result from family/relationship breakdown and 16% leaving direct provision. Most of the other presentations to the Homeless Section are from unsuitable accommodation (11%), domestic violence (4%) and leaving hospital (4%). The remaining 20% comprise various reasons outlined in the next chart;



# Emergency Accommodation (including Fingal County Council Family Hubs)

There continues to be a high demand for Emergency Accommodation across the region for both families and individuals.

#### **Rough Sleepers**

The Homeless Services Team continues to liaise with the DRHE Outreach Team regarding any reports of rough sleeping, to establish their names and circumstances and to offer support. Regrettably, some rough sleepers are reluctant to engage with service providers and may refuse offers to access emergency accommodation. Any rough sleeper who is willing to engage with the Outreach Team and/ or the Council will be assisted.

The Council will carry out homeless assessments and every effort is made to encourage them to avail of homeless services.

A weekly Rough Sleepers Coordination