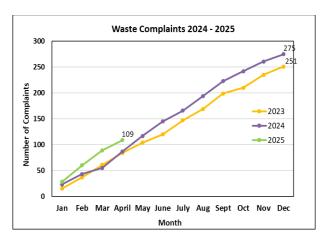

mber 2025.

The Waste Enforcement & Regulations unit is currently reviewing these new requirements with a view to setting up the required systems in advance of the 1st September 2025 deadline.

#### **Waste Complaints**

During April, a total of 20 waste complaints were received and investigated and 8 were resolved. These included complaints regarding household backyard storage/burning of waste, an unauthorised ELV site, an unauthorised C&D site, fly tipping/dumping, and non-routine complaints. A breakdown of these complaints is shown in the following graph.



Page 109

On average it takes 1.2 days to fully investigate and close out a waste related complaint with 275 complaints received last year requiring significant resources under the annual environmental inspection plan (RMCEI Plan)



Unauthorised waste collectors do not dispose of waste in an environmentally safe or responsible manner; often waste is fly-tipped by the roadside or in scenic areas, incurring significant clean-up costs.



If you suspect an illegal waste collector is operating in your area, or if you wish to verify that a particular waste collector has a valid permit, please contact the Environment Section at Email: <a href="mailto:environment@fingal.ie">environment@fingal.ie</a> or Tel: 01 9806266.



You can also check if a particular waste collector has a valid waste collection permit on the NWCPO's website at -

https://www.nwcpo.ie/permitsearch.aspx



Two legal files were prepared in April in response to waste complaints from previous months. The cases related to non-compliance with direction lett