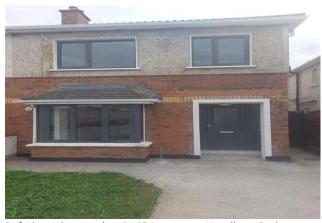

owned long term vacant property in Wellview estate that has been dealt with by the Vacant Homes Team. In addition to the above property, 2 other properties in the estate are back in use through the work of the Vacant Homes Team. One was purchased by FCC under the Buy and Renew scheme and is now occupied by a Council tenant and the other came back into use via the provision of Vacant Property Refurbishment Grant with new owners now in situ. 19 properties have come into occupation recently following either CPO proceedings, threat of CPO proceedings or general engagement with parties relevant to the properties. Refurbishment works are completing at a property in Hazelbury Park, Clonee where CPO was finalised in 2024, and the property will be allocated to a social housing applicant shortly.



Refurb works complete in CPO property Hazelbury Park, Clonee

The Croí Cónaithe Vacant Homes Refurbishment Grant Scheme is also in utilisation to address vacancy and dereliction and provide homes with increasing enquiries, applications, and grant approvals regarding the scheme.

# Croí Cónaithe Vacant Homes Refurbishment Grant

This scheme was launched in July 2022. On the 1st May 2023, the scheme was further extended with the eligibility criteria allowing for properties built pre-2008 to qualify and grants increasing to €50k (vacant) and €70k (vacant and derelict). The expansion of the scheme allows for properties to be rented on the private rented market whereas previously the property had to be the applicant's principal private residence. 202 applications have been received since laun