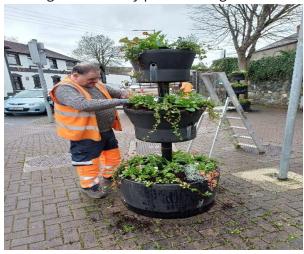

ding visit of the Gardens.

# **Howth Pathways**



New removable bollards installed on pathways Howth to prevent unauthorised access.



40 steps Howth Pathways overgrown with weeds



40 steps Howth following trimming



Pathway after weeds cut back

# <u>Castleknock/ Mulhuddart Area</u> Melville road Charlestown

New Bench installed on the Melville Road Charlestown.



# **Footpath renewal works in Castlefield Court**

Footpath renewal Works in Castlefield Court Clonsilla



**Porterstown Park**Ducting installation for public lighting in Porterstown Park



# **Footpath renewal works Broadway Park**

Footpath renewal works carried out at Broadway park in Blanchardstown approx. 100M of footpath.



# **Ongar Road Planting 150 Holly Plants**

Planting 150 ilex Holly plants at Ongar Road



# **New fencing**

New fencing works at bottom of Porterstown Park for Protection of Protected Wildlife.



# Page 37

# Planting Winter Spring Bedding in Castleknock Village and Mulhuddart Community Centre

Planting winter/Spring bedding in Castleknock Village and Mulhuddart Community Centre.



# Martin Savage Memorial Grout and cobble stone wash

Grout and wash cobble stone at Martin savage memorial on N3.



# **Beechpark Lawn Sensory Garden**

Please see photos attached of new Sensory Garden Planted at Beechpark Lawn in Castleknock.

Works consisted planting of following

- 1) 620 Perennials,
- 2) 3 lilac trees,
- 3) 1 Japanese Acer
- 4) 5 bamboo trees
- 5) 1 Fern Dicksonia Antartica Tree
- 6) 40 Meter of new footpath 1M wide.

These works were carried out by Operations staff Tony M