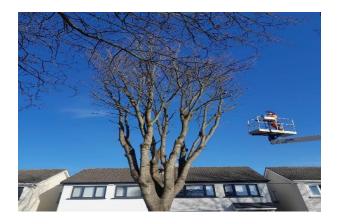

in Savage Memorial Grout and cobble stone wash

Grout and wash cobble stone at Martin savage memorial on N3.



# **Beechpark Lawn Sensory Garden**

Please see photos attached of new Sensory Garden Planted at Beechpark Lawn in Castleknock.

Works consisted planting of following

- 1) 620 Perennials,
- 2) 3 lilac trees,
- 3) 1 Japanese Acer
- 4) 5 bamboo trees
- 5) 1 Fern Dicksonia Antartica Tree
- 6) 40 Meter of new footpath 1M wide.

These works were carried out by Operations staff Tony Murtagh + Andrius Venkus.

The garden bed was designed and Supervised by Paul Rattigan Foreman of Works Coolmine Operations. Residents are delighted with this new bed.













**Footpath Widening Tolka Valley Park** Footpath widening at Tolka Valley Park.



Page 38

# **Huntstown Drive Tree Works**



Trees crown raised, shaped and thinned out.

# **Damastown Car Park Upgrade**

Damastown car park upgrade, Stud wall and fencing installed, giving 24hr access.





Page 39

# **Corduff Line Marking**





**Diswellstown Line Marking** 





#### **Bus stop R121**

Drop put in for wheelchair accessibility to bus

stop R121





# <u>Car Parking Services</u> Review of Parking Control Bye-Laws

The Operations Department is in the process of reviewing the Fingal Parking Control Bye-Laws 2020.

A presentation on the proposed amendments and timeline for review was presented to the Public Realm, Transportation/Mobility Management Strategic Policy Committee Meeting on the 4<sup>th</sup> March 2025. A briefing and Q&A with Fingal Councillors on the proposed changes took place on Wednesday 12<sup