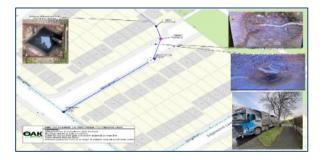

# **Networks**

#### **Swords**

Investigations of blockages and overground road flooding in Rivervalley, Swords, Hilltown, Forrest Avenue, Rathingle Rd, Cherry Garth and Rivervalley Lawns estates are now complete. The condition of the network will now be assessed, and the feasibility of follow-on works will be discussed. Assisting Parks Department with network surveys in **Brackenstown Park** for an upcoming project.

#### Malahide/Portmarnock

Chalfont invasive repair work commenced during April. It is expected that this section of the works will be complete mid-May. A tender is also being drafted for specialized underground works.

#### **Dublin 15**

Investigation surveys carried out in Edgewood Lawn, Grove Road, Mulhuddart and & Damastown are now complete. Remedial work will follow.



#### **Assets**

#### **Ironworks**

Stormwater manhole cover and frame replacement is ongoing countywide. Manhole and frame replacements were carried out in Skerries, Airside, Pavilions and Balheary in Swords during April.

# **Underground Stormwater storage Assets**

Continued Identification and recording of underground storm water management assets county wide.

# Cappagh/N2/N3 Link Road SUDS

A contractor has surveyed and is cleaning of two tanks. To help determine future maintenance costs and challenges for SUDs devices of this type



# PLANNING AND STRATEGIC INFRASTRUCTURE (PSI)

#### Contents

Planning Applications
Planning Decisions
Building Control Admin
Built Environment Division
Transportation Planning
Heritage Officer

# **Planning Applications**

There have been 404 plannin