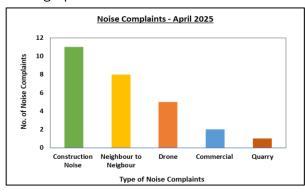

hing water attained at Balbriggan for the 2025 bathing water season.

#### **Air & Noise Section**

#### **Air & Noise Complaints**

Environmental noise is unwanted or harmful outdoor sound arising from all areas of human activity. Noise is caused by many everyday activities, the most common sources of environmental noise exposure in Ireland are from various forms of transport including traffic, railways and aircraft.



**Page 111** 

During the month of April, a total of 27 noise complaints were received and investigated with 25 of these complaints fully resolved. These included complaints regarding noise from construction sites, neighbour to neighbour noise, drone noise, quarry noise and noise from commercial premises.

A breakdown of noise complaint types is shown in the graph below.



During April 5 air complaints were received and these included complaints regarding odours from commercial/industrial premises, agricultural odours and aviation fuel. Three of these complaints were resolved with investigations ongoing to resolve the remaining complaints. A breakdown of air complaint types is shown in the graph below.



#### **Planning Files**

During the month of April, the Air and Noise Section reviewed 16 planning applications referred by the Planning Department. Applications are assessed against the latest Strategic Noise Maps for Fingal to ensure that any proposed developments, particularly residential developments, will not be adversely affected by road, rail, industrial or aircraft noise.



A total of 10 planning compliance submissions were reviewed during April