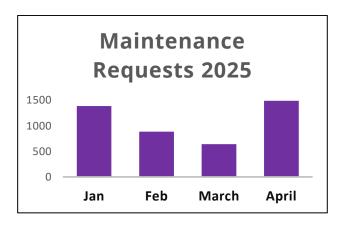

tter will be issued to residents advising that waste collection is provided on site for the disposal of household waste and to refrain from engaging in such activities on site.





Waste dumped at St Philomena's Park Halting Site

### **Fire Safety**

Fire Safety remains one of the top priorities for the safety of all of our tenants on our Halting Sites and Group Housing Schemes. The Annual Service and Maintenance of Portable Fire Equipment on Fingal County Council Traveller Accommodation Sites has been completed and additional fire safety equipment was installed across several of our Halting Sites. In addition to this, we have completed a Fire Safety Audit in Caravans and a leaflet drop to all of our Halting sites.





Copy of leaflet provided to occupants

### **Housing Maintenance**



To date, Estate Management have conducted 26 interviews with Fingal tenants and issued 10 Tenancy Alerts for breaches of the Tenancy Agreement.

### **Boiler Servicing Programme 2025**

The 2024 Programme had a 84% completion rate across the County.

The 2025 Programme of work is now underway, with Contractors working across the County in areas such as Blackmills Grove, Strandmill Road, Strand Road, Cardy Rock Road/Ave/Walk/Sq, Lambeecher Estate and Russell's Terrace.

#### **Anti-Social Behaviour/Inspectorate Unit**

The Council is committed to investigating every report of ASB and will take the necessary preventative measures possible. All complaints of anti-social behaviour are received in confidence by the ASB Unit who work closely with An Garda Síochána in relation to these complain