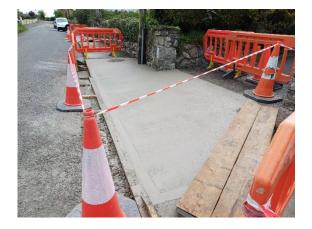

ps planted at the same location last March by the same group.



**Santry Demesne** New park signage installed:



**Balbriggan** Spring Bulb Display at Tara Court Balbriggan.



Page 31

Path improvement works Ardgillan Demesne.



Rendering of walls in Hastings Estate.



**Lusk**Landscaping works as part of the Programme of Works at Station Road / Orlynn Park, Lusk.



Concreting works around tennis courts completed as part of the Programme of Works.



**Rush**New Footpath at St Catherines Community
Garden, Rush.



**Skerries**Footpath resurfacing and repairs at Skerries
Mills.



Page 32

Newly installed path through open space at Townparks, Skerries.

Before:



After:



**Area General Maintenance Programme** 

Footpath repair works at Balscadden Village by Balbriggan Roads Crew.



Repairs to pedestrian footpath outside Rathmore Park on ring road R127 Lusk. Works carried out by Balbriggan Roads Crew.





#### **Howth/ Malahide Area**

#### Roads / Footpaths - Malahide



Footpath Repairs Seabury Lane



Footpath Repairs Estuary Rd

#### **Road Patching**





Road Patching works at Seabury Malahide by the Roads Crew.

#### **Burial Grounds and Beaches**



New Paving at Balgriffin Cemetery to access the latest extension to the Cemetery.

# Howth/Malahide Parks Tree Planting



New Street trees planted Baldoyle Road

# **Open spaces**



New signage erected at carving Manannán mac Lir – God of the Sea, Portmarnock

Manannán mac Lir in Irish Mythology was known as the God of the Sea, warrior and one of the Tuatha Dé Danann. He could ride across the waves and land in