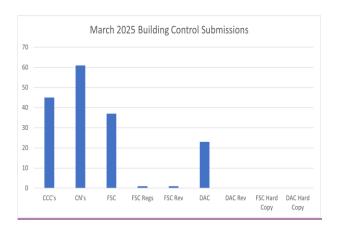

de via BCMS.

This was made up of 61 Commencement notices, 45 Compliance of Completion Certificates, 39 Fire Safety related Certificates and 23 Disability Access related Certificates.

Commencement notices and Compliance on Completion Certificates are submitted through the Projects module on BCMS. Fire Safety, Disability Access, Regularisation and Dispensation/Relaxation Certificate applications can be submitted online via the Applications module on BCMS, and the Council accepts hard copy applications directly into the office. Most applications are now being submitted via the online system.

The Building Control Admin team processed 214 decisions in March 2025 relating to Fire Safety and Disability Access Certificates. This was made up of 78 decisions to grant and 138 extensions of time.



#### **Strategic Policy Unit**

# Local Area Plans, Masterplans and Framework Plans

The first round of plans emanating from the Fingal Development Plan 2023-2029 continue to be progressed. The draft Clonsilla Framework Plan was published in January and a well-attended public consultation event held on the 6th February in Blanchardstown library.

The public consultation stage has concluded, and the Planning and Strategic Infrastructure Department will bring the completed CE report on submissions received to the May meeting of Fingal County Council.

Further preparatory background analysis is underway in relation to several other plans/studies, including advancement through the procurement process.

#### **Residential Zoned Land Tax**

The Residential Zoned Land Tax (RZLT) is a tax aimed