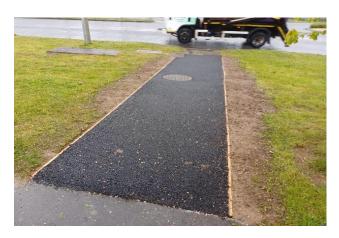

gan** Spring Bulb Display at Tara Court Balbriggan.



Page 31

Path improvement works Ardgillan Demesne.



Rendering of walls in Hastings Estate.



**Lusk**Landscaping works as part of the Programme of Works at Station Road / Orlynn Park, Lusk.



Concreting works around tennis courts completed as part of the Programme of Works.



**Rush**New Footpath at St Catherines Community
Garden, Rush.



**Skerries**Footpath resurfacing and repairs at Skerries
Mills.



Page 32

Newly installed path through open space at Townparks, Skerries.

Before:



After:



**Area General Maintenance Programme** 

Footpath repair works at Balscadden Village by Balbriggan Roads Crew.



Repairs to pedestrian footpath outside Rathmore Park on ring road R127 Lusk. Works carried out by Balbriggan Roads Crew.





#### **Howth/ Malahide Area**

#### Roads / Footpaths - Malahide



Footpath Repairs Seabury Lane



Footpath Repairs Estuary Rd

#### **Road Patching**





Road Patching works at Seabury Malahide by the Roads Crew.

#### **Burial Grounds and Beaches**



New Paving at Balgriffin Cemetery to access the latest extension to the Cemetery.

# Howth/Malahide Parks Tree Planting



New Street trees planted Baldoyle Road

# **Open spaces**



New signage erected at carving Manannán mac Lir – God of the Sea, Portmarnock

Manannán mac Lir in Irish Mythology was known as the God of the Sea, warrior and one of the Tuatha Dé Danann. He could ride across the waves and land in his chariot with his magical sea stallion Aonbharr and a deadly strength sapping sword named Fragarach. Sometimes he could