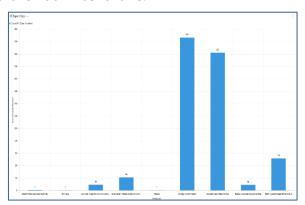

external validation of the local authority's safety management system.

#### **Customer Services**

Customer Care Unit Statistics - April 2025

| Total No. of<br>Calls dealt<br>with by CCU | Total No. of<br>Emails dealt<br>with by CCU | Presenting<br>In Person |
|--------------------------------------------|---------------------------------------------|-------------------------|
| 8643                                       | 1741                                        | 2941                    |

#### CRM

Staff continue to work on the Customer Relationship Management System (CRM) and issue responses to representations from Elected Members (Councillors, TDs and Senators) and complaints submitted by the public. The total number of representations for April was 696 broken down as follows:



#### **COMMUNICATIONS**

#### **Digital Statistics**

The fingal.ie website has 130,637 visitors and 298,914 page views during April. Both figures were down compared to March and also to April 2024 as was the average time spent on the site which was 1 minute and 49 seconds.

The number of followers across the nine corporate social media channels has risen to 95,788.

Facebook has 39,806 followers and during April its posts had a total of 2,022,929 views and a reach of 366,029 with 6,513 interactions which is an engagement rate of 2%.

The most popular post was about the Drumanagh Dig. It had 193,600 views and generated 32 comments, 475 likes and 36 shares.



Instagram now has 13,564 followers and registered 285,217 views during April. Reach was 32,544 and there were 3,051 interactions.