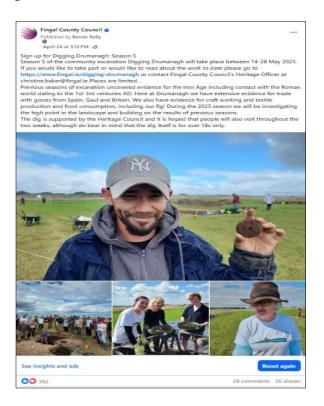

nd Senators) and complaints submitted by the public. The total number of representations for April was 696 broken down as follows:



#### **COMMUNICATIONS**

#### **Digital Statistics**

The fingal.ie website has 130,637 visitors and 298,914 page views during April. Both figures were down compared to March and also to April 2024 as was the average time spent on the site which was 1 minute and 49 seconds.

The number of followers across the nine corporate social media channels has risen to 95,788.

Facebook has 39,806 followers and during April its posts had a total of 2,022,929 views and a reach of 366,029 with 6,513 interactions which is an engagement rate of 2%.

The most popular post was about the Drumanagh Dig. It had 193,600 views and generated 32 comments, 475 likes and 36 shares.



Instagram now has 13,564 followers and registered 285,217 views during April. Reach was 32,544 and there were 3,051 interactions.

The most popular post was about the Fingal Pass for Bleeper Bikes which had a reach of 6,152 and generated 126 interactions.

The number of LinkedIn followers is now 11,92. The engagement rate for April was 2% from 20,609 impressions.

The number of followers on X continued to reduce and is now at 23,460 which is a reduction of 120 since the start of the year.

The growth of WhatsApp continued and this channel now has 3,081 followers which is a 139% increase since January 1.

The numbers currently following the other corporate channels are Threads (1,327), TikTok (1,036) and Bluesky (402).

Three videos were added to the Council's You Tube Channel which saw t