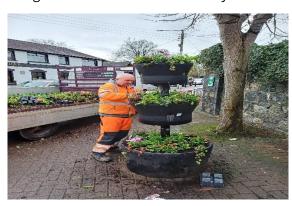

e road Charlestown

New Bench installed on the Melville Road Charlestown.



# **Footpath renewal works in Castlefield Court**

Footpath renewal Works in Castlefield Court Clonsilla



**Porterstown Park**Ducting installation for public lighting in Porterstown Park



# **Footpath renewal works Broadway Park**

Footpath renewal works carried out at Broadway park in Blanchardstown approx. 100M of footpath.



# **Ongar Road Planting 150 Holly Plants**

Planting 150 ilex Holly plants at Ongar Road



# **New fencing**

New fencing works at bottom of Porterstown Park for Protection of Protected Wildlife.



# Page 37

# Planting Winter Spring Bedding in Castleknock Village and Mulhuddart Community Centre

Planting winter/Spring bedding in Castleknock Village and Mulhuddart Community Centre.



# Martin Savage Memorial Grout and cobble stone wash

Grout and wash cobble stone at Martin savage memorial on N3.



# **Beechpark Lawn Sensory Garden**

Please see photos attached of new Sensory Garden Planted at Beechpark Lawn in Castleknock.

Works consisted planting of following

- 1) 620 Perennials,
- 2) 3 lilac trees,
- 3) 1 Japanese Acer
- 4) 5 bamboo trees
- 5) 1 Fern Dicksonia Antartica Tree
- 6) 40 Meter of new footpath 1M wide.

These works were carried out by Operations staff Tony Murtagh + Andrius Venkus.

The garden bed was designed and Supervised by Paul Rattigan Foreman of Works Coolmine Operations. Residents are delighted with this new bed.













**Footpath Widening Tolka Valley Park** Footpath widening at Tolka Valley Park.



Page 38

# **Huntstown Drive Tree W