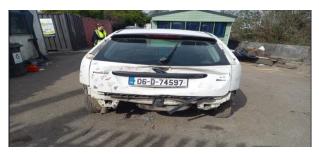

Complaints**

During April, a total of 20 waste complaints were received and investigated and 8 were resolved. These included complaints regarding household backyard storage/burning of waste, an unauthorised ELV site, an unauthorised C&D site, fly tipping/dumping, and non-routine complaints. A breakdown of these complaints is shown in the following graph.



Page 109

On average it takes 1.2 days to fully investigate and close out a waste related complaint with 275 complaints received last year requiring significant resources under the annual environmental inspection plan (RMCEI Plan)



Unauthorised waste collectors do not dispose of waste in an environmentally safe or responsible manner; often waste is fly-tipped by the roadside or in scenic areas, incurring significant clean-up costs.



If you suspect an illegal waste collector is operating in your area, or if you wish to verify that a particular waste collector has a valid permit, please contact the Environment Section at Email: <a href="mailto:environment@fingal.ie">environment@fingal.ie</a> or Tel: 01 9806266.



You can also check if a particular waste collector has a valid waste collection permit on the NWCPO's website at -

https://www.nwcpo.ie/permitsearch.aspx



Two legal files were prepared in April in response to waste complaints from previous months. The cases related to non-compliance with direction letters issued under the Waste Management Act 1996 as amended to remove and dispose of waste and to cease storing waste in an unauthorised manner. These cases will be dealt with in the District court.

#### Mult