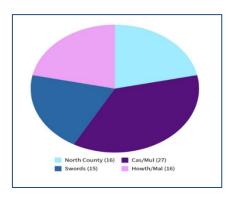

ruitment of additional Recycling Centre Operators to commence the new opening hours at Coolmine.





#### **Licenses**

# Road Opening Licenses

The Licensing unit continues to process and manage the licensing system for the County. Applications are allocated by area for examination and conditioning which includes reviews of the existing carriageway, footpaths, cycleways, and grass verges. Applicants submit temporary traffic management plans for review to ensure all works are carried out safely within the public domain.

**175** Licences were granted in the month of March, **64%** of which were granted by way of automation. Clerk of Works in each area continue to carry out regular inspections following road opening works by Utilities.



Page 44



Pitch Playability Applications 2024/25



See above Pie Chart outlining the number of Pitch Playability Applications received for the 2024/25 playing season, in total we have received 77 applications as outlined above including three from schools.

We have received a total of €64,160 as of the 27<sup>th</sup> of January in Grass Pitch Allocation Fees for the 2024/2025 playing season.

#### **Casual Trading License**

Fingal County Council have received a total of 38 valid Casual Trading Licences for the 2025/26 trading season covering trading of Hot Food, Tea & Coffee, Ice Cream and Flowers.

All 38 Applicants have paid & are licenced for the upcoming period.

We have also received a total of 5 new applications which we are currently processing. The Operations Department is in regular communication with our traders and area insp