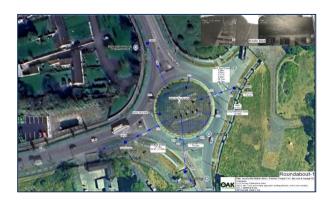

ks will be complete mid-May. A tender is also being drafted for specialized underground works.

#### **Dublin 15**

Investigation surveys carried out in Edgewood Lawn, Grove Road, Mulhuddart and & Damastown are now complete. Remedial work will follow.



#### **Assets**

#### **Ironworks**

Stormwater manhole cover and frame replacement is ongoing countywide. Manhole and frame replacements were carried out in Skerries, Airside, Pavilions and Balheary in Swords during April.

# **Underground Stormwater storage Assets**

Continued Identification and recording of underground storm water management assets county wide.

# Cappagh/N2/N3 Link Road SUDS

A contractor has surveyed and is cleaning of two tanks. To help determine future maintenance costs and challenges for SUDs devices of this type



# PLANNING AND STRATEGIC INFRASTRUCTURE (PSI)

#### Contents

Planning Applications
Planning Decisions
Building Control Admin
Built Environment Division
Transportation Planning
Heritage Officer

# **Planning Applications**

There have been 404 planning applications received from 1<sup>st</sup> January 2025 to 31<sup>st</sup> March 2025. This is including 316E applications via the LGMA portal. 88 applications were invalid leaving a total of 316 valid applications. The volume of applications received by Local Electoral Area (LEA) are detailed in the table below.

There have been two Large-scale Residential Development (LRD) applications made to the Local Authority. From 1<sup>st</sup> January 2025 to 31<sup>st</sup> March 2025, 1 decision has been made on Large Scale Residential Developmen