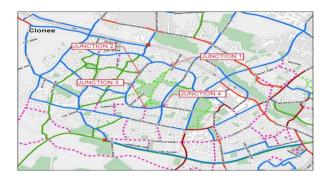

moval works have been carried out and associated new tree planting has been ordered. The suite of drawings required for the tender package are complete and draft tender documentation is under review by the project team.



#### Hartstown/Huntstown/Mountview Road

Fingal County Council are progressing on finalising the design for roundabout and junction upgrades.

Improvements to 2 signalised junctions at Hartstown Road/Hartstown Link Road and at Hartstown Road/Mountview Road with Blakestown Road/Shelerin Road are planned along with 2 roundabouts at the junction of Huntstown Way with Ashfield Way/Huntstown Park and at the junction of Huntstown Way with Castlewood. Traffic surveys have been completed for the 2 signalised junctions and a workshop is planned in the coming weeks with the NTA.



#### Castleknock to Blanchardstown via Farmleigh

The feasibility study has started, and traffic and drone surveys have taken place. A topographical survey has been completed and has been issued to the designers to inform the study. Feasibility and route options are currently being discussed between the design team and Active Travel.

#### **Towns & Villages**

Works are continuing in the development of an Active Travel Plan for several of our Towns & Villages. Details are outlined below.

#### **New Street**

An Integrated Design Team has been appointed and has commenced with the detailed design phase of this scheme. A consultant has been appointed to carry out a survey of the existing Foul Water and Surface Water lines and planning for stakeholder engagement is underway. The initial de