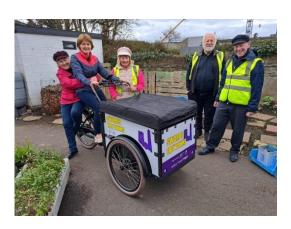

h The ESB and the three Car Share Operators recently launched two new shared EV mobility hubs in Swords and Malahide. The hubs each have two electric vehicles on site with a dedicated charger in each location. The Pilot Project aims to increase the number of shared vehicle journeys completed by EV, making the already environmentally friendly form of transport even more sustainable. For more information on the EVPZ eHubs project, you can check out <a href="https://esb.ie/what-we-do/esb-ehubs">https://esb.ie/what-we-do/esb-ehubs</a>



# **Community eCargo Bikes**

The Active Travel unit have been promoting the Community eCargo Bike initiative and are receiving applications from interested community groups. We are looking forward to providing more community groups with cargo bikes in 2025.



We have partnered with various Tidy Towns Groups, Picker Pals, Dunsink Observatory, The Old Irish Goat Herders as well as our own Operations Team in Newbridge House and The Mayor of Fingal. The bikes have been a valuable asset for the groups and have replaced countless journeys by motor vehicle. We are keen to expand the programme in 2025 and are interested in hearing from Community Groups and small businesses who wish to apply, interested groups can email active.travel@fingal.ie



#### **Bike Share Schemes**



# **Bleeper Bike**

The new Bleeper Bike Operating Zone came into effect from Dec 1<sup>st</sup> 2024 and the introduction of the Fingal pass has seen a positive impact on trips to date. Despite the smaller operating zone, the trip numbers have increased year on year in December