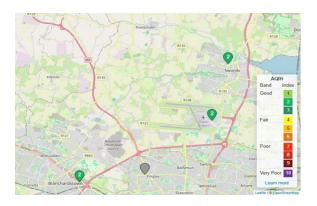

nning compliance submissions were reviewed during April for compliance with air and noise related planning conditions. These submissions typically outline the dust and noise mitigation measures that will be used to minimise the dust and noise impacts during the construction phase of a development.

#### **Air Quality Monitoring**

Air quality monitoring in Ireland is managed by the EPA under the Ambient Air Monitoring Programme. There are 3 air monitoring stations situated in Fingal. The key parameters monitored are Ozone, Particulate Matter PM2.5, Particulate Matter PM10 and Nitrogen Dioxide NO2. The monitoring stations are located in Blanchardstown (close to the M50/N3 Interchange), Swords (FCC Depot, Watery Lane) and Dublin Airport (Opposite Terminal 2) and are shown on the map below:



In addition to monitoring, the EPA also operates an Air Quality Index for Health (AQIH). This index is a scale which from runs from 1 to 10 and tells you what the air quality is like at the station nearest you and whether or not this might affect your health.

air quality is very poor. The AQIH reading is continuously displayed on the EPA website and is updated hourly. The snapshot above is from 13:00pm on April 29<sup>th</sup> 2025 and the AQIH reading of 2 indicates that air quality in the Fingal area is good.

Real-time and historic air quality monitoring data

A reading of one to three inclusive means that the air quality is good, and a reading of 10 means the

Real-time and historic air quality monitoring data at all 3 locations, as well as current AQIH information, is easily access