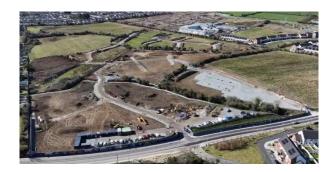

are progressing on the mixed tenure scheme at Church Fields 3B, which will see the delivery of a further 217 homes in Church Fields, comprising of 121 houses and 96 apartments. As a mixed tenure arrangement, this phase will include 107 social and 110 affordable homes.



Page 67

# **Balmoston Phase 1, Ballymastone, Donabate**

Construction work is continuing on Phase 1 of Balmoston. This is a mixed tenure development, which will deliver 87 social and 86 affordable new homes. The first **19** new social homes have been delivered.



Mooretown, Swords

Construction has commenced on the delivery of 274 new homes at "Baile na Móna", Mooretown, Swords. This will be a mixed tenure scheme of 123 social and 151 affordable homes. Planning for this development was granted under the S179A process.



Holywell, Swords

Construction is progressing on the delivery of 57 new social homes at Holywell, Swords. Planning for this development of 1, 2 and 3 bedroomed new homes was granted under the S179A process.



#### **Mourne View, Skerries**

Construction has commenced on the delivery of 14 new social homes at Mourne View, Skerries. Planning for this development of 2, 3 and 4 bedroomed new homes was granted under the S179A process.



# **Remount Court, Lusk**

Construction has commenced on the delivery of 18 new social homes at Remount Court, Rathmore Road, Lusk. Planning for this development of 1, 2 and 3 bedroomed homes was granted under the S179A process.



# **Asset Management Section**

# Energy Efficiency Retrofitting Programme

The 2025 Energy Retrofit Programme is currently prog