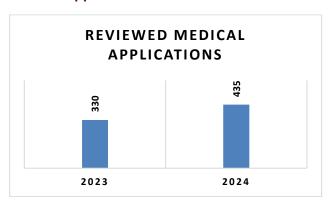

Housing Support receive a large volume of Housing Applications, Medical Applications, Amendment requests and appeals.

Year on year comparison by month.

Circular 48/2022 and changes being implemented via the Social Housing Assessment (Amendment) (No. 3) Regulations 2022, the Social Housing Eligibility Bands increased with effect from 1<sup>st</sup> January 2023. As a result, an increase of Social Housing Applications was received.



Figures for 2024 depict a consistent growth in applications being received in comparison to 2022 figures.

# **Applications received**







Page 70



# **Housing Support Appeals**

Applicants are reminded, that an appeal must be received within 28 days of a decision being communicated in writing to be eligible for review.

# Medical applications reviewed



# **Lettings**



The above chart depicts the total number of properties allocated since the beginning of 2025.

The chart below shows the breakdown of allocations per month.





**111** of the **244** allocations have been in collaboration with several Approved Housing bodies. The other **133** properties were allocated using Fingal County Councils own stock.



**Tuath** have received the most nominations from Fingal County Council during the month of March.

The collaboration between Local Authorities and Approved Housing Bodies is continuing to have a positive impact on the delivery of social housing.

The Approved Housing Bodies inform Fingal County Council when an applicant has accepted and signed a tenancy following a nomination from Housing Lettings.

# Choice Based Letting's Ad