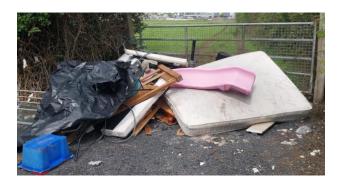

arried out following reports of muck on the roads from building developments and farming activities. Site/Farm owners are advised of their responsibilities to ensure the roads are kept clean of muck and that the building sites have a road sweeper/wheel wash facility in operation.
- Continue to raise awareness on the issue of dog fouling on beaches, pathways, parks and roads and target hot spots for dog fouling. Anti dog fouling signs are erected at various locations on foot of requests made and where complaints are received.
- Investigate and report on reports of abandoned cars, photographing and updating the litter app and the CRM system.
- Conduct walking patrols and engage with business owners regarding their responsibilities in keeping outside their premises clean and free of litter.





# **Litter Management Cases for April 2025**

| Cases April 2025                       | Amount |
|----------------------------------------|--------|
|                                        |        |
| Muck on road                           | 1      |
| Abandoned cars                         | 5      |
| Inspection of bring banks              | 541    |
| Inspection of dumping black spots      | 445    |
| Unauthorised signage                   | 7      |
| Request for Dog fouling signs          | 2      |
| Walking patrols                        | 4      |
| Councillor rep inspection              | 5      |
| Report of dumping by witness statement | 1      |
| Report under general litter            | 1      |
| Report of dumping 1 – 20 bags          | 8      |

# **Litter Fines & Wa