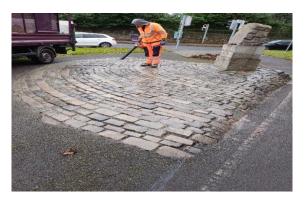

Court**

Footpath renewal Works in Castlefield Court Clonsilla



**Porterstown Park**Ducting installation for public lighting in Porterstown Park



# **Footpath renewal works Broadway Park**

Footpath renewal works carried out at Broadway park in Blanchardstown approx. 100M of footpath.



# **Ongar Road Planting 150 Holly Plants**

Planting 150 ilex Holly plants at Ongar Road



# **New fencing**

New fencing works at bottom of Porterstown Park for Protection of Protected Wildlife.



# Page 37

# Planting Winter Spring Bedding in Castleknock Village and Mulhuddart Community Centre

Planting winter/Spring bedding in Castleknock Village and Mulhuddart Community Centre.



# Martin Savage Memorial Grout and cobble stone wash

Grout and wash cobble stone at Martin savage memorial on N3.



# **Beechpark Lawn Sensory Garden**

Please see photos attached of new Sensory Garden Planted at Beechpark Lawn in Castleknock.

Works consisted planting of following

- 1) 620 Perennials,
- 2) 3 lilac trees,
- 3) 1 Japanese Acer
- 4) 5 bamboo trees
- 5) 1 Fern Dicksonia Antartica Tree
- 6) 40 Meter of new footpath 1M wide.

These works were carried out by Operations staff Tony Murtagh + Andrius Venkus.

The garden bed was designed and Supervised by Paul Rattigan Foreman of Works Coolmine Operations. Residents are delighted with this new bed.













**Footpath Widening Tolka Valley Park** Footpath widening at Tolka Valley Park.



Page 38

# **Huntstown Drive Tree Works**



Trees crown raised, shaped and thinned out.

# **Damastown Car Park Upgrade**

Damastown car park upgrade, S