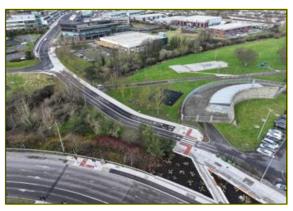

ion for new power connections**

All applications for new power connections were requested in April from the ESB for new Traffic Signals, Toucan Crossings along the R132 road. No timelines have yet been provided by the ESB for their processing.

# PSI-005 Harry Reynolds Road Pedestrian and Cyclist Route

The Harry Reynolds Road Pedestrian and Cyclist Route for this key infrastructure project for Balbriggan consisting of 3km fully segregated Pedestrian and Cyclist Route connecting 6 schools in Balbriggan. This Project is now at substantial completion. The official opening ceremony was held on the 28<sup>th</sup> of March 2025 with the Mayor of Fingal and the Minister for Climate, Environment and Energy and the Minister for Transport attending. The contractor is continuing to snag.











Page 54





**Consultancy Framework for Dublin 15 Walking and Cycling Projects** 

The Planning & Strategic Infrastructure Department recently signed a Single Party Framework for Engineering Consultancy Services for Pedestrian and Cycling Route Projects in the Dublin 15 Area.



ycle Network Plan for The Greater Dublin Area - Proposed Cycle Network Dublin <u>North West</u> Sheet N8

RPS Engineers Consulting Ltd was appointed Fingal County Council Consultants for the Framework for Dublin 15 Walking and Cycling Projects.

# PSI 063 - Pedestrian & Cycling Scheme at Granard Bridge

The first contract as part of this framework will be to undertake phases 2 to 4 for a new Pedestrian and Cycling Bridge at Granard Bridge Castleknock Road which will cross the Dublin Maynooth railway and Royal Ca