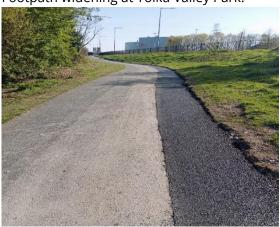

ge and Mulhuddart Community Centre.



# Martin Savage Memorial Grout and cobble stone wash

Grout and wash cobble stone at Martin savage memorial on N3.



# **Beechpark Lawn Sensory Garden**

Please see photos attached of new Sensory Garden Planted at Beechpark Lawn in Castleknock.

Works consisted planting of following

- 1) 620 Perennials,
- 2) 3 lilac trees,
- 3) 1 Japanese Acer
- 4) 5 bamboo trees
- 5) 1 Fern Dicksonia Antartica Tree
- 6) 40 Meter of new footpath 1M wide.

These works were carried out by Operations staff Tony Murtagh + Andrius Venkus.

The garden bed was designed and Supervised by Paul Rattigan Foreman of Works Coolmine Operations. Residents are delighted with this new bed.













**Footpath Widening Tolka Valley Park** Footpath widening at Tolka Valley Park.



Page 38

# **Huntstown Drive Tree Works**



Trees crown raised, shaped and thinned out.

# **Damastown Car Park Upgrade**

Damastown car park upgrade, Stud wall and fencing installed, giving 24hr access.





Page 39

# **Corduff Line Marking**





**Diswellstown Line Marking** 





#### **Bus stop R121**

Drop put in for wheelchair accessibility to bus

stop R121





# <u>Car Parking Services</u> Review of Parking Control Bye-Laws

The Operations Department is in the process of reviewing the Fingal Parking Control Bye-Laws 2020.

A presentation on the proposed amendments and timeline for review was presented to the Public Realm, Transportation/Mobility Management Strategic Policy Committee Meeting on the 4<sup>th</sup> March 2025. A briefing and Q&A with Fingal Councillors on the pr