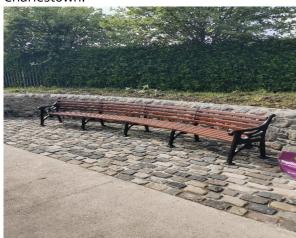

of four collections of Irish mythology. Legends were peppered with stories of her shapeshifting powers, as both a single and triple goddess.



On Saturday 26<sup>th</sup> May, Fingal Co Council had the privilege of hosting Mr Jack Davies, Windsor Castle and Mr Tom Bush Sandringham Estate, both Gardeners to King Charles III on a visit to The Talbot Botanical Malahide. They spent several hours on a private tour and fact finding visit of the Gardens.

# **Howth Pathways**



New removable bollards installed on pathways Howth to prevent unauthorised access.



40 steps Howth Pathways overgrown with weeds



40 steps Howth following trimming



Pathway after weeds cut back

# <u>Castleknock/ Mulhuddart Area</u> Melville road Charlestown

New Bench installed on the Melville Road Charlestown.



# **Footpath renewal works in Castlefield Court**

Footpath renewal Works in Castlefield Court Clonsilla



**Porterstown Park**Ducting installation for public lighting in Porterstown Park



# **Footpath renewal works Broadway Park**

Footpath renewal works carried out at Broadway park in Blanchardstown approx. 100M of footpath.



# **Ongar Road Planting 150 Holly Plants**

Planting 150 ilex Holly plants at Ongar Road



# **New fencing**

New fencing works at bottom of Porterstown Park for Protection of Protected Wildlife.



# Page 37

# Planting Winter Spring Bedding in Castleknock Village and Mulhuddart Community Centre

Planting winter/Spring bedding in Castleknock Village and Mulhuddart Community Centre.



# Martin Savage Memorial Grout and cobble stone wash

Grout and wash cobb