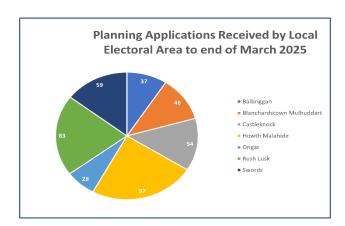

ion
Transportation Planning
Heritage Officer

# **Planning Applications**

There have been 404 planning applications received from 1<sup>st</sup> January 2025 to 31<sup>st</sup> March 2025. This is including 316E applications via the LGMA portal. 88 applications were invalid leaving a total of 316 valid applications. The volume of applications received by Local Electoral Area (LEA) are detailed in the table below.

There have been two Large-scale Residential Development (LRD) applications made to the Local Authority. From 1<sup>st</sup> January 2025 to 31<sup>st</sup> March 2025, 1 decision has been made on Large Scale Residential Developments.

An Bord Pleanála have not issued any decisions on SHD applications in the period from 1<sup>st</sup> January 2025 to 31<sup>st</sup> March 2025.



#### **Planning Decisions**

A total of 474 planning decisions have been issued from 1<sup>st</sup> January 2025 to 31<sup>st</sup> March 2025. There have been 284 decisions to grant permission and 73 refusals of permission.

#### **Building Control Admin**

In March 2025, there were 168 building control submissions made via BCMS.

This was made up of 61 Commencement notices, 45 Compliance of Completion Certificates, 39 Fire Safety related Certificates and 23 Disability Access related Certificates.

Commencement notices and Compliance on Completion Certificates are submitted through the Projects module on BCMS. Fire Safety, Disability Access, Regularisation and Dispensation/Relaxation Certificate applications can be submitted online via the Applications module on BCMS, and the Council ac