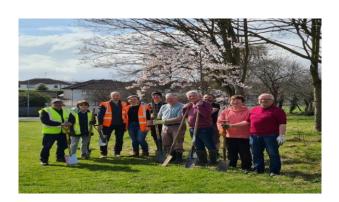

| 4               | 1               |
| Total                  | 1,025           | 223          | 86                | 21              | 2               |

#### **Works Programme**

#### Balbriggan/Rush-Lusk/Swords Area - Parks

#### **Swords**

Tree and bulb planting as part of the Pollinator Planting Project with Glasmore Estate Resident Group.



Volunteer tree planting took place on the Hilltown Open space of River Valley Road on Saturday 22nd of March in celebration of National tree week. More than 300 whips planted by Volunteers from Swords Woodland Association led by Cllr Joe Newman, Hilltown Environmental Group, Swords Tidy Towns and local residents. Two locations were planted at either end of the green using native tree whips supplied by the Tree Council of Ireland.





A new Barrier was installed in the Ward River Valley Park at Swords Manor, to replace the gate which was recently damaged. This is the first phase of upgrade works planned on entrances within this section of the park.



As part of the Learn to Cycle track installed in the Ward River Valley Park along Brackenstown Avenue, additional landscape improvements have commenced with the planting of 15 new trees and a section of native hedging.





New play panels installed in Swords Manor Playground as part of recent upgrade works which included boundary treatment repairs, surface works and new bench installs.



Page 30



#### **Donabate**

Tree planting was undertaken on the open space of The Priory Estate in Donabate as part of Operations Annual Tree Planting Programme. Locations were sel