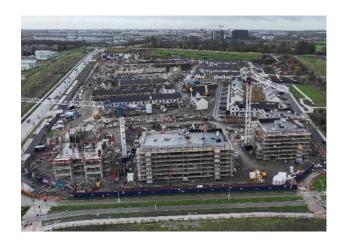

f 175 new homes at "Ballisk Park", New Road, Donabate following the granting of planning permission under the S179A process. The development will be a mixed tenure scheme of 63 social and 112 affordable homes.



# **Church Fields 3A, Dublin 15**

Works are continuing on the mixed tenure scheme of 300 new homes at Churchfields 3A. The development will deliver 40 social, 180 affordable and 80 cost rental new homes in this phase. The first **20** new social homes have been delivered.



#### Church Fields 3B, Dublin 15

Works are progressing on the mixed tenure scheme at Church Fields 3B, which will see the delivery of a further 217 homes in Church Fields, comprising of 121 houses and 96 apartments. As a mixed tenure arrangement, this phase will include 107 social and 110 affordable homes.



Page 67

# **Balmoston Phase 1, Ballymastone, Donabate**

Construction work is continuing on Phase 1 of Balmoston. This is a mixed tenure development, which will deliver 87 social and 86 affordable new homes. The first **19** new social homes have been delivered.



Mooretown, Swords

Construction has commenced on the delivery of 274 new homes at "Baile na Móna", Mooretown, Swords. This will be a mixed tenure scheme of 123 social and 151 affordable homes. Planning for this development was granted under the S179A process.



Holywell, Swords

Construction is progressing on the delivery of 57 new social homes at Holywell, Swords. Planning for this development of 1, 2 and 3 bedroomed new homes was granted under the S179A process.



#### **Mourne View, Skerries**

Construction has commenced