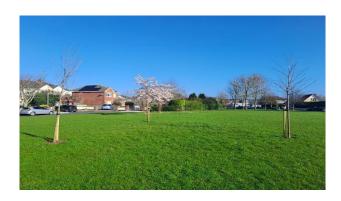

recently damaged. This is the first phase of upgrade works planned on entrances within this section of the park.



As part of the Learn to Cycle track installed in the Ward River Valley Park along Brackenstown Avenue, additional landscape improvements have commenced with the planting of 15 new trees and a section of native hedging.





New play panels installed in Swords Manor Playground as part of recent upgrade works which included boundary treatment repairs, surface works and new bench installs.



Page 30



#### **Donabate**

Tree planting was undertaken on the open space of The Priory Estate in Donabate as part of Operations Annual Tree Planting Programme. Locations were selected following discussions with the Resident Group with the planting undertaken by Watery Lane Depot crew.



A morning of tree planting by Volunteers of Donabate Tidy towns took place in Newbridge Demesne on Saturday 22<sup>nd</sup> of March in celebration of National Tree week. More than 350 whips were planted in the north-west corner of the Demesne and is a continuation of the Woodland Management Plan objectives to increase tree cover at this area. This adds to the 800 plus whips planted at the same location last March by the same group.



**Santry Demesne** New park signage installed:



**Balbriggan** Spring Bulb Display at Tara Court Balbriggan.



Page 31

Path improvement works Ardgillan Demesne.



Rendering of walls in Hastings Estate.



**Lusk**Landscaping works as part of the Programme of Works at Station Road / Orlynn Park, Lusk.



Concreting works around tennis courts completed