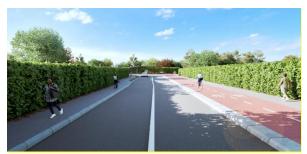

ortmarnock and Malahide train stations.

A successful non-statutory public consultation concluded in January 2025, and this yielded more than 100 meaningful and helpful submissions on the proposed walking & cycling scheme from Kinsealy to Portmarnock train station. These submissions are now being categorised and analysed and they will be used to inform the process to progress from the Emerging Preferred Route stage to the Preferred Route stage. Thereafter the preliminary design will commence with the accompanying environmental screening and closely followed by the statutory process required to deliver this part of the project. The Malahide to Kinsealy part of the project will be brought forward as phase 2 of the project later.



Artist visual of the greenway from Kinsealy to Portmarnock



Artist visual of the proposed upgrades to Station Road

#### **Fingal Coastal Way**

Preliminary design work is progressing along urban roads and a coastal erosion study concluded and this is being used to locate the greenway nearer to the cliff's edge where applicable, as this minimises land take and severance.

Liaison with utilities and coordination with existing infrastructure are on track and ongoing (Irish Rail, Gas Networks, Eirgrid, TFI and Dublin Bus). This includes the proposed bridges over Rogerstown Estuary and over the rail at Beaverstown Golf Club – application has been made for approval in principle and these are currently being assessed by Irish Rail.

#### **Broadmeadow Way Greenway**

Various ecological surveys are ongoing. Progress on the detailed design phases of the