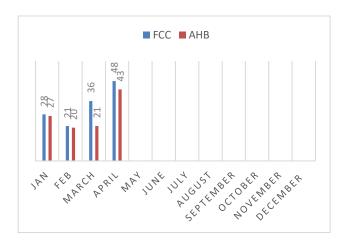

nges being implemented via the Social Housing Assessment (Amendment) (No. 3) Regulations 2022, the Social Housing Eligibility Bands increased with effect from 1<sup>st</sup> January 2023. As a result, an increase of Social Housing Applications was received.



Figures for 2024 depict a consistent growth in applications being received in comparison to 2022 figures.

# **Applications received**







Page 70



# **Housing Support Appeals**

Applicants are reminded, that an appeal must be received within 28 days of a decision being communicated in writing to be eligible for review.

# Medical applications reviewed



# **Lettings**



The above chart depicts the total number of properties allocated since the beginning of 2025.

The chart below shows the breakdown of allocations per month.





**111** of the **244** allocations have been in collaboration with several Approved Housing bodies. The other **133** properties were allocated using Fingal County Councils own stock.



**Tuath** have received the most nominations from Fingal County Council during the month of March.

The collaboration between Local Authorities and Approved Housing Bodies is continuing to have a positive impact on the delivery of social housing.

The Approved Housing Bodies inform Fingal County Council when an applicant has accepted and signed a tenancy following a nomination from Housing Lettings.

# Choice Based Letting's Advertised Properties in April



Internal image of advertised property at Meadowbank's Road, Miller's Glen, Swords, Co Dublin

| Advertisement<br>Period                   | Proper