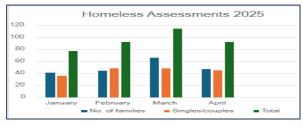

| 0             | 17    |
| Total                  | 28              | 10                    | 0             | 38    |

There was a total of 17 homeless prevention cases and 21 who exited emergency accommodation comprising:

3 allocations of social housing support to homeless prevention cases, 7 exited emergency accommodation.

28 Homeless HAP tenancies, comprising 14 homeless preventions and 14 who exited emergency accommodation and 0 from Direct Provision.

#### **Homeless Assessments**

Fingal's Homeless Team continues to engage with those experiencing homelessness to offer advice and support. Homeless Assessments continue to be carried out. In March 2025, there were a total of 92 full homeless assessments completed – comprising 47 families and 45 singles/couples.



Page 72

During April 2025, of the 92 Homeless Assessments carried out, 25% cases resulted from a Notice to Termination (NOT) having been served. 20% of cases result from family/relationship breakdown and 16% leaving direct provision. Most of the other presentations to the Homeless Section are from unsuitable accommodation (11%), domestic violence (4%) and leaving hospital (4%). The remaining 20% comprise various reasons outlined in the next chart;



# Emergency Accommodation (including Fingal County Council Family Hubs)

There continues to be a high demand for Emergency Accommodation across the region for both families and individuals.

#### **Rough Sleepers**

The Homeless Services Team continues to liaise with the DRHE Outreach Team regarding any reports of rough sleeping, to establi