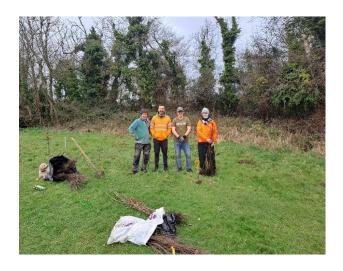

boundary treatment repairs, surface works and new bench installs.



Page 30



#### **Donabate**

Tree planting was undertaken on the open space of The Priory Estate in Donabate as part of Operations Annual Tree Planting Programme. Locations were selected following discussions with the Resident Group with the planting undertaken by Watery Lane Depot crew.



A morning of tree planting by Volunteers of Donabate Tidy towns took place in Newbridge Demesne on Saturday 22<sup>nd</sup> of March in celebration of National Tree week. More than 350 whips were planted in the north-west corner of the Demesne and is a continuation of the Woodland Management Plan objectives to increase tree cover at this area. This adds to the 800 plus whips planted at the same location last March by the same group.



**Santry Demesne** New park signage installed:



**Balbriggan** Spring Bulb Display at Tara Court Balbriggan.



Page 31

Path improvement works Ardgillan Demesne.



Rendering of walls in Hastings Estate.



**Lusk**Landscaping works as part of the Programme of Works at Station Road / Orlynn Park, Lusk.



Concreting works around tennis courts completed as part of the Programme of Works.



**Rush**New Footpath at St Catherines Community
Garden, Rush.



**Skerries**Footpath resurfacing and repairs at Skerries
Mills.



Page 32

Newly installed path through open space at Townparks, Skerries.

Before:



After:



**Area General Maintenance Programme** 

Footpath repair works at Balscadden Village by Balbriggan Roads Crew.



Repairs to pedestrian footpath outside Rathmore Park on ring