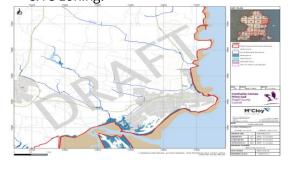

ed.

- 1 no. Part 8/Part XI applications have been received; 1 no. has been processed.
- Pre-planning consultations Staff from Planning (Water Services) have engaged in 2 no pre-planning discussions and with developers to discuss issues related to the provision of water services and to ensure the implementation of flood risk management and sustainable drainage systems on site.

# Flood Risk Assessments/ Drainage Strategies

- FCC WSFP staff completed liaising with the appointed consultants developing the Strategic Flood Risk Assessment for the County Development Plan. The SFRA flood mapping & report has been completed.
- The Water Services Planning Dept responded to motions received from the councillors under the motion headings of green infrastructure, flooding, Irish Water & re-zoning.



document "Nature-based new Solutions to the Management of Rainwater and Surface Water Runoff in Urban Areas - Water Sensitive Urban Design - Best Practice Interim Guidance Document" has been issued by the Department of Housing, Local Government and Heritage. It is intended as a high-level best practice interim guidance document for all those whose work impacts on the urban environment, urban planners and all built environment professionals involved in the planning process such as engineers, architects and landscape architects.

The document shows how to move towards a more systematic and sustainable approach to urban planning and design that seeks to mimic the natural water balance of rural areas through "water sensitive urban design".



 Sustainable Drainage System (SuDS) – The Fingal