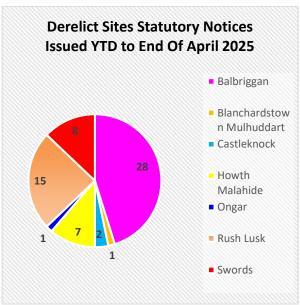

green enhancement, and signage enhancement. Letters of Offer have been issued to these successful applicants and improvement works will be carried out over the coming months.



## Outdoor Recreation Infrastructure Scheme Project

One project has been approved under the Outdoor Recreation Infrastructure Scheme for 2024, "Sea Swimming at Skerries Springers". A meeting with the local Swimmers group took place on Friday 21st March in conjunction with the Operations department where an update was given regarding the status of the feasibility report. A progress report recently received from the appointed consultant, confirms that the study is due to be completed on schedule.

#### **Derelict Sites**

62 statutory notices have issued to owners of Derelict properties to the end of April 2025.





The Derelict Sites team continues to focus on engagement with the owners of these derelict sites and will continue identifying further derelict sites across the county.

The Town Regeneration Office actively encourages the reporting of potential derelict sites. Referrals can be made by accessing the Report Form on Fingal County Council's public website and emailing the completed form to derelictsites@fingal.ie



LEO Fingal provides a broad suite of support services to stimulate enterprise and enable small businesses to succeed. Some of the LEO highlights for April 2025 are as follows:

## Navigating Escalating Tariffs in the US and Europe



In the light of new tariffs announced by President Trump, LEO Fingal organised an online event called "Navigating Escalating Tariffs in the US and