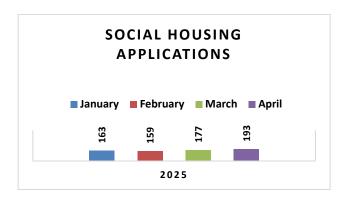

e the total number of households qualified for social housing support. The Summary of Social Housing Assessment (SSHA) was returned to the Department of Housing Local Government and Heritage on 2<sup>nd</sup> December 2024.

Housing Support receive a large volume of Housing Applications, Medical Applications, Amendment requests and appeals.

Year on year comparison by month.

Circular 48/2022 and changes being implemented via the Social Housing Assessment (Amendment) (No. 3) Regulations 2022, the Social Housing Eligibility Bands increased with effect from 1<sup>st</sup> January 2023. As a result, an increase of Social Housing Applications was received.



Figures for 2024 depict a consistent growth in applications being received in comparison to 2022 figures.

# **Applications received**







Page 70



# **Housing Support Appeals**

Applicants are reminded, that an appeal must be received within 28 days of a decision being communicated in writing to be eligible for review.

# Medical applications reviewed



# **Lettings**



The above chart depicts the total number of properties allocated since the beginning of 2025.

The chart below shows the breakdown of allocations per month.





**111** of the **244** allocations have been in collaboration with several Approved Housing bodies. The other **133** properties were allocated using Fingal County Councils own stock.



**Tuath** have received the most nominations from Fingal County Council during the month of March.

The collaboration between Local Authorities and Approved Housing Bodies is continuing to have a positive i