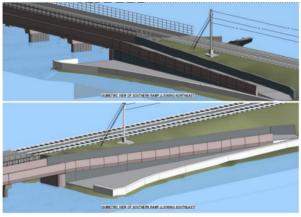

different works packages which will be delivered in stages:
- Construction of the Broadmeadow Estuary Bridge took place in 2024. Works are complete.
- Construction of the greenway along the Northern Causeway will commence during the summer months of 2025.
- Construction of the greenway along the Southern Causeways will commence during the summer months of 2026.

- Construction of the Donabate landward works and the Malahide landward works will take place during 2025 and 2026.
- It is anticipated that the opening of Broadmeadow Way will be in 2026. However, because of the seasonal constraints of working within the estuary, along with the technical challenges of building on the Northern Causeway, works may push in to 2027.



New estuary bridge and ramps looking northwards towards Donabate



Model Images of Viewing Platform on Southern Causeway

#### **Portrane Road, Donabate**

The Portrane Road Enhancement Project involves works to widen the existing narrow footpath on the northern side of the road to provide a suitably wide and safe footpath for pedestrians to use in the vicinity of two national schools (St. Patrick's Boys National School and Scoil Phádraic Cailíní).

The project also involves works to provide safe pedestrian crossings and appropriate traffic calming facilities. Third-party lands are required to widen the path and, in this regard, An Bord Pleanála approved the Council's application for a Compulsory Purchase Order (CPO) for the project so that the Council can acquire the necessary lands. However, affected landowner an commenced Judicial Review proceedings