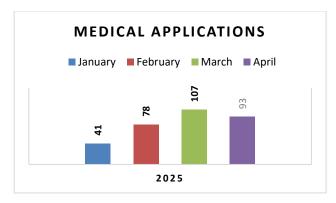

the total number of households qualified for social housing support. The Summary of Social Housing Assessment (SSHA) was returned to the Department of Housing Local Government and Heritage on 2<sup>nd</sup> December 2024.

Housing Support receive a large volume of Housing Applications, Medical Applications, Amendment requests and appeals.

Year on year comparison by month.

Circular 48/2022 and changes being implemented via the Social Housing Assessment (Amendment) (No. 3) Regulations 2022, the Social Housing Eligibility Bands increased with effect from 1<sup>st</sup> January 2023. As a result, an increase of Social Housing Applications was received.



Figures for 2024 depict a consistent growth in applications being received in comparison to 2022 figures.

# **Applications received**







Page 70



# **Housing Support Appeals**

Applicants are reminded, that an appeal must be received within 28 days of a decision being communicated in writing to be eligible for review.

# Medical applications reviewed



# **Lettings**



The above chart depicts the total number of properties allocated since the beginning of 2025.

The chart below shows the breakdown of allocations per month.





**111** of the **244** allocations have been in collaboration with several Approved Housing bodies. The other **133** properties were allocated using Fingal County Councils own stock.



**Tuath** have received the most nominations from Fingal County Council during the month of March.

The collaboration between Local Authorities and Approved Housing Bodies is continuing to have a positive imp