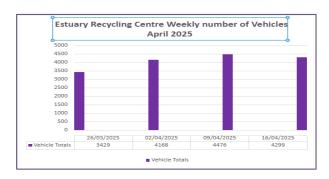

E LIGHTING

Find the Pulled Box State of the Pulle

Chapel Close Green / Bremore. 2

Works on the public lighting column replacement programme have commenced.

# <u>Public Lighting Column Replacements</u> <u>Completed</u>:

- Dromheath Green, Mulhuddart
- Wellview Estate, Mulhuddart

# Other public lighting works completed:

- Installation of public lighting on pedestrian walkway from Riverside Court/Old Corduff Road to N3 underpass.
- New columns installed at Skerries Mills



**Skerries Mills** 

# **Recycling Centres Update**

Provision was made in the 2025 Revenue Budget for Increases in charges which commenced on 1<sup>st</sup> January 2025.

The Council is currently in the process of recruitment of additional Recycling Centre Operators to commence the new opening hours at Coolmine.





#### **Licenses**

# Road Opening Licenses

The Licensing unit continues to process and manage the licensing system for the County. Applications are allocated by area for examination and conditioning which includes reviews of the existing carriageway, footpaths, cycleways, and grass verges. Applicants submit temporary traffic management plans for review to ensure all works are carried out safely within the public domain.

**175** Licences were granted in the month of March, **64%** of which were granted by way of automation. Clerk of Works in each area continue to carry out regular inspections following road opening works by Utilities.



Page 44



Pitch Playability Applications 2024/25



See above Pie Chart outlining the number of Pitch Playability Applications received for the 2024