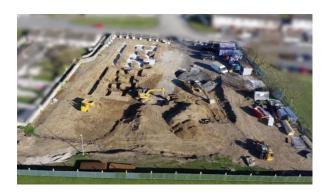

ver 87 social and 86 affordable new homes. The first **19** new social homes have been delivered.



Mooretown, Swords

Construction has commenced on the delivery of 274 new homes at "Baile na Móna", Mooretown, Swords. This will be a mixed tenure scheme of 123 social and 151 affordable homes. Planning for this development was granted under the S179A process.



Holywell, Swords

Construction is progressing on the delivery of 57 new social homes at Holywell, Swords. Planning for this development of 1, 2 and 3 bedroomed new homes was granted under the S179A process.



#### **Mourne View, Skerries**

Construction has commenced on the delivery of 14 new social homes at Mourne View, Skerries. Planning for this development of 2, 3 and 4 bedroomed new homes was granted under the S179A process.



# **Remount Court, Lusk**

Construction has commenced on the delivery of 18 new social homes at Remount Court, Rathmore Road, Lusk. Planning for this development of 1, 2 and 3 bedroomed homes was granted under the S179A process.



# **Asset Management Section**

# Energy Efficiency Retrofitting Programme

The 2025 Energy Retrofit Programme is currently progressing, with Fingal County Council allocated €3,196,000 by the Department of Housing, Local Government and Heritage, targeting 94 housing units.

| Energy Efficiency Retrofit 1st May 2025 |                 |
|-----------------------------------------|-----------------|
| Completed                               | Areas           |
| 10                                      | D15             |
| Onsite                                  |