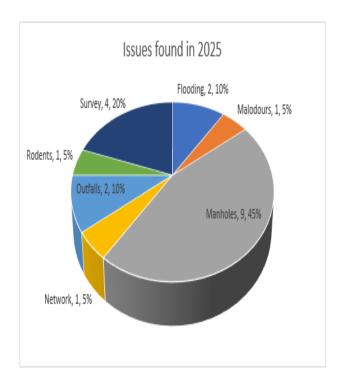

torm water Extension**

All pipework and ancillary works are now complete; several additional road gullies were also installed including reinstatement of all effected Footways.





#### **Lusk Network Remedial Works**

Site investigation works took place and a final design was completed. The work included alterations to the existing network to remove localised restrictions. Footpath and road reinstatements are complete.

A reinstatement tender was posted on Supplygov to appoint a Contractor to carry out a permanent road reinstatement. The tender process is now complete, and a Contractor will be appointed in the coming days. Final reinstatement works will commence in late May.





Page 46

#### **Storm Water Maintenance**

The types and volumes of issues reported are shown in the chart.



#### **Storm Water Connections:**

To date 9 Stormwater Connection Applications have been processed in 2025.

#### **Networks**

#### **Swords**

Investigations of blockages and overground road flooding in Rivervalley, Swords, Hilltown, Forrest Avenue, Rathingle Rd, Cherry Garth and Rivervalley Lawns estates are now complete. The condition of the network will now be assessed, and the feasibility of follow-on works will be discussed. Assisting Parks Department with network surveys in **Brackenstown Park** for an upcoming project.

#### Malahide/Portmarnock

Chalfont invasive repair work commenced during April. It is expected that this section of the works will be complete mid-May. A tender is also being drafted for specialized underground works.

#### **Dublin 15**

Investigation surveys