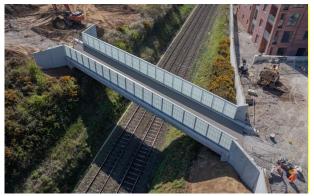

he bridge is substantially complete. A small amount of drainage and public lighting work remains to be completed on the east side of the bridge. Work is due to commence shortly to construct new footpaths to facilitate access to either side of the bridge from Main Street Donabate and from Hearse Road. The bridge is currently undergoing an assessment from an independent third-party certification expert as part of the process by Irish Rail and the Commission for Railway Regulation to officially place the bridge into service above the Railway. Following completion of this process and following construction of the new footpaths to facilitate access, the bridge is expected to open to the public in June.



Image of the site of the bridge works BEFORE commencement of construction (October 2024)



Aerial image of the site of the bridge over Dublin-Belfast Railway AFTER substantial completion (April 2025)

#### **Donabate Transport Projects**

Work is progressing on the early phase development of Donabate Transport Projects, which comprise several major projects with the objective of improving transport and active travel infrastructure and road safety on the Donabate-Portrane peninsula.

The projects include:

- Phase 2 of the Donabate Distributor Road project, to improve access to Donabate and Portrane from the M1-Lissenhall Interchange for all road users, particularly vulnerable road users such as pedestrians and cyclists.
- Blakes Cross Junction Upgrade, to provide a safer junction layout that caters for both motorised traffic and active travel modes of transport such as walking