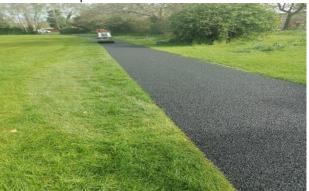

it to The Talbot Botanical Malahide. They spent several hours on a private tour and fact finding visit of the Gardens.

# **Howth Pathways**



New removable bollards installed on pathways Howth to prevent unauthorised access.



40 steps Howth Pathways overgrown with weeds



40 steps Howth following trimming



Pathway after weeds cut back

# <u>Castleknock/ Mulhuddart Area</u> Melville road Charlestown

New Bench installed on the Melville Road Charlestown.



# **Footpath renewal works in Castlefield Court**

Footpath renewal Works in Castlefield Court Clonsilla



**Porterstown Park**Ducting installation for public lighting in Porterstown Park



# **Footpath renewal works Broadway Park**

Footpath renewal works carried out at Broadway park in Blanchardstown approx. 100M of footpath.



# **Ongar Road Planting 150 Holly Plants**

Planting 150 ilex Holly plants at Ongar Road



# **New fencing**

New fencing works at bottom of Porterstown Park for Protection of Protected Wildlife.



# Page 37

# Planting Winter Spring Bedding in Castleknock Village and Mulhuddart Community Centre

Planting winter/Spring bedding in Castleknock Village and Mulhuddart Community Centre.



# Martin Savage Memorial Grout and cobble stone wash

Grout and wash cobble stone at Martin savage memorial on N3.



# **Beechpark Lawn Sensory Garden**

Please see photos attached of new Sensory Garden Planted at Beechpark Lawn in Castleknock.

Works consisted planting of following

- 1) 620 Perennials,
- 2) 3 lilac trees,
- 3) 1 Japanese Acer
- 4) 5 bamboo trees
- 5) 1 Fern Dicksonia Antartica Tree
- 6