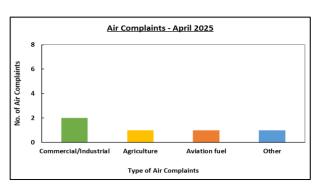

land are from various forms of transport including traffic, railways and aircraft.



**Page 111** 

During the month of April, a total of 27 noise complaints were received and investigated with 25 of these complaints fully resolved. These included complaints regarding noise from construction sites, neighbour to neighbour noise, drone noise, quarry noise and noise from commercial premises.

A breakdown of noise complaint types is shown in the graph below.



During April 5 air complaints were received and these included complaints regarding odours from commercial/industrial premises, agricultural odours and aviation fuel. Three of these complaints were resolved with investigations ongoing to resolve the remaining complaints. A breakdown of air complaint types is shown in the graph below.



#### **Planning Files**

During the month of April, the Air and Noise Section reviewed 16 planning applications referred by the Planning Department. Applications are assessed against the latest Strategic Noise Maps for Fingal to ensure that any proposed developments, particularly residential developments, will not be adversely affected by road, rail, industrial or aircraft noise.



A total of 10 planning compliance submissions were reviewed during April for compliance with air and noise related planning conditions. These submissions typically outline the dust and noise mitigation measures that will be used to minimise the dust and noise impacts during the construction phase of a development.

#### **Air Quality Monitoring**

Air quality monitoring in Ireland is managed by the EPA under