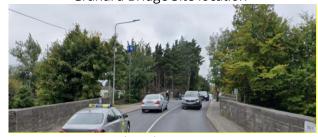

election phase 2 now underway. Next phase will be moving onto phase 3 preliminary design before to phase 4 the statutory processes to obtain planning for the project. Throughout these phases there will be the requirement for regular consultation with all stakeholders including public representatives. This project design will allow for a much-needed Pedestrian and Cycling link from the new Bridge north to the Roselawn Road/Castleknock Road innotion, and south to the Laurel Lodge.

Pedestrian and Cycling link from the new Bridge north to the Roselawn Road/Castleknock Road junction and south to the Laurel Lodge Road/Castleknock Road junction. No alternations are proposed to these existing junctions only to tie into the existing junction's infrastructure.



**Granard Bridge Site location** 



**Granard Bridge Street View** 



Granard Bridge Aerial Photo

For more information and keep updated on the project, please see a recent set-up web page for the new Pedestrian and Cycling Bridge at Grange Bridge Castleknock Road.

Pedestrian & Cycling Bridge at Granard Bridge, Castleknock Road, Dublin 15 | Fingal County Council

#### **PSI -036 Clonsilla-Damastown Cycle Route**

Fingal County Council have been working on the Clonsilla-Damastown Cycle Route project brief and the tender documentation are now finalised for tender publication under the Single Party Framework for Engineering Consultancy Services for Pedestrian and Cycling Route Projects in the Dublin 15 Area.



Figure 1 - Cycle Network Plan for The Greater Dublin Area - Clonsilla to Damastown area highlighted in purple

###