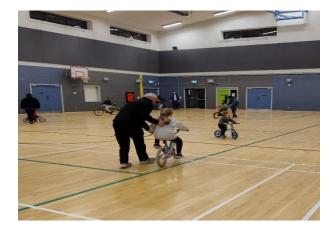

tre April Starts Monday 28/04/2025 to 16/06/2025
- Rivervalley Swords May
   Starts Saturday 03/05/2025 to 07/06/2025

A full list of 2025 Courses is available on our website

https://www.fingal.ie/activetravel/mobility/learn 2cycle

With over 40 courses planned for 2025, it promises to be a very busy year.

**Learn 2 Cycle for Children Aged 6-12 years**We are delighted to continue our Learn 2 Cyle lessons, to teach children aged 6 – 12 how to cycle.

#### **Current courses:**

- May 2025: Saturdays 2.30pm-4pm, Brackenstown Learn2Cycel track, Swords
- July 2025: Saturdays 2.30-4pm, Millennium Park Learn2Cycle track, Blanchardstown

There has been great demand from the community for this course, and we are working with our cycle trainer to provide more lessons during 2025, to meet demand.



Page 93



#### **Balance Bike Buddies - Brackenstown**

The Balance Bike Buddies Course started on Saturday 26<sup>th</sup> April in Brackenstown, over 40 children aged under 5 took to the track to start their cycling journeys.



The six-week courses are proving extremely popular and the Learn 2 Cycle tracks are providing safe and secure venues for them. Our next course in Millennium Park will begin in MidJune.

# **Picker Pals & Fingal Active Travel**

The Active Travel Unit is excited to announce a collaboration with the environmental organization Picker Pals. Together, we are developing engaging communication materials to promote sustainable transport among schoolchildren in a fun and interactive way.

These materials will include games, posters, and photo boards, designed to captur