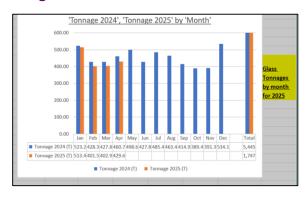

| 0    |  |
| May       | 0    |                    | 0                            |      |  |
| June      | 1    |                    | 0                            |      |  |
| July      | 0    |                    | 0                            |      |  |
| August    | 0    |                    | 0                            |      |  |
| September | 0    |                    | 0                            |      |  |
| October   | 0    |                    | 0                            |      |  |
| November  | 0    |                    | 0                            |      |  |
| December  | 0    |                    | 1                            |      |  |
|           | 7    | 5                  | 10                           | 3    |  |

#### **Bring Banks**



Glass volumes collected in April 2024 were **431 (T).** This compares to the 2024 collection figure of **461 (T).** 



Textiles volumes collected in March 2024 were **34 (T).** This compares to the 2024 collection figure of **18 (T).** 

#### **Dog Warden Service**

The dog wardens continue to carry out enforcement in relation to breaches of the Control of Dogs Act 1986, Control of Dog Regulations 1998, Parks and Open Spaces byelaws and Beach and Foreshore byelaws. They also educate dog owners on the responsibilities of keeping a dog and remind owners to pick up after their pets when in public places. Dog owners should ensure that they hold a valid licence for their dog and if issued with a 10-day notice by the dog wardens, should present their licence to controlofdogs@fingal.ie within