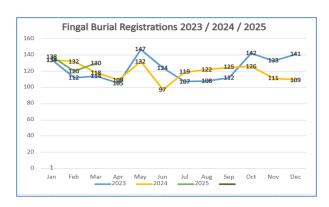

ide          | 32                                  |
| Old Street - Malahide           | 30                                  |
| South Strand Skerries           | 30                                  |
| Drogheda Street - Balbriggan    | 27                                  |

# Breakdown of Parking Offences:



#### **Meter Replacement Programme**

Howth/Malahide Operations Department are progressing the Annual Meter Replacement Programme, which replaces old end of life parking meters with newer machines that can accept contactless/card payment. 9 old meters were replaced with new contactless parking meters as part of the 2025 Programme



Newly replaced meter on Drogheda Street, Balbriggan

#### **Burial Ground Services**

There were 130 Interments in Fingal Cemeteries during March 2025.



# **Kellystown Burial Ground**

Kealy Construction, who are based in Dunshaughlin, Co Meath, were appointed to construct the second phase. They commenced work on site in March and are expected to finish in December 2025.

The Council's Operations Department is fully funding the delivery of this project with €3.15m from the Council's agreed Capital Programme 2025-27 and will take over the operation of the new cemetery when it opens in early 2026.

# <u>Traffic Operations County-Wide</u> Balbriggan/Swords Area

Skerries- Upgraded school ahead road markings Milverton National School





Naul Village- Upgraded school ahead road marking Naul National School





#### **Howth Malahide Area**

New Road Markings in Portmarnock





Below: The junction at Malahide Road and College Avenue was upg