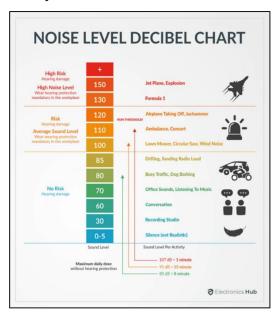

tatus termed "change" as the EPA approved Fingal's application for a "change" in bathing water classification due to the identification and removal of a significant surface water pollution source which brought about an immediate and consistent improvement in bathing water quality.

Balbriggan bathing water will be classified at the end of 2025 according to the quality of bathing water attained at Balbriggan for the 2025 bathing water season.

#### **Air & Noise Section**

#### **Air & Noise Complaints**

Environmental noise is unwanted or harmful outdoor sound arising from all areas of human activity. Noise is caused by many everyday activities, the most common sources of environmental noise exposure in Ireland are from various forms of transport including traffic, railways and aircraft.



**Page 111** 

During the month of April, a total of 27 noise complaints were received and investigated with 25 of these complaints fully resolved. These included complaints regarding noise from construction sites, neighbour to neighbour noise, drone noise, quarry noise and noise from commercial premises.

A breakdown of noise complaint types is shown in the graph below.



During April 5 air complaints were received and these included complaints regarding odours from commercial/industrial premises, agricultural odours and aviation fuel. Three of these complaints were resolved with investigations ongoing to resolve the remaining complaints. A breakdown of air complaint types is shown in the graph below.



#### **Planning Files**

During the month of April, the Air and Noise Section revi