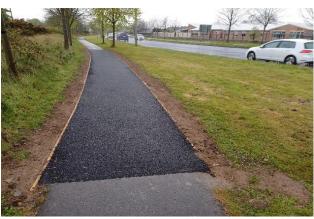

n** Spring Bulb Display at Tara Court Balbriggan.



Page 31

Path improvement works Ardgillan Demesne.



Rendering of walls in Hastings Estate.



**Lusk**Landscaping works as part of the Programme of Works at Station Road / Orlynn Park, Lusk.



Concreting works around tennis courts completed as part of the Programme of Works.



**Rush**New Footpath at St Catherines Community
Garden, Rush.



**Skerries**Footpath resurfacing and repairs at Skerries
Mills.



Page 32

Newly installed path through open space at Townparks, Skerries.

Before:



After:



**Area General Maintenance Programme** 

Footpath repair works at Balscadden Village by Balbriggan Roads Crew.



Repairs to pedestrian footpath outside Rathmore Park on ring road R127 Lusk. Works carried out by Balbriggan Roads Crew.





#### **Howth/ Malahide Area**

#### Roads / Footpaths - Malahide



Footpath Repairs Seabury Lane



Footpath Repairs Estuary Rd

#### **Road Patching**





Road Patching works at Seabury Malahide by the Roads Crew.

#### **Burial Grounds and Beaches**



New Paving at Balgriffin Cemetery to access the latest extension to the Cemetery.

# Howth/Malahide Parks Tree Planting



New Street trees planted Baldoyle Road

# **Open spaces**



New signage erected at carving Manannán mac Lir – God of the Sea, Portmarnock

Manannán mac Lir in Irish Mythology was known as the God of the Sea, warrior and one of the Tuatha Dé Danann. He could ride across the waves and land in his chariot with his magical sea stallion Aonbharr and a deadly strength sapping sword named Fragarach. Sometimes he could he