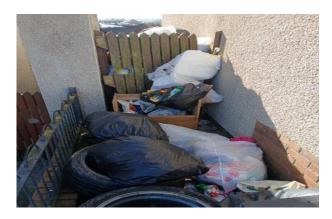

related complaint with 275 complaints received last year requiring significant resources under the annual environmental inspection plan (RMCEI Plan)



Unauthorised waste collectors do not dispose of waste in an environmentally safe or responsible manner; often waste is fly-tipped by the roadside or in scenic areas, incurring significant clean-up costs.



If you suspect an illegal waste collector is operating in your area, or if you wish to verify that a particular waste collector has a valid permit, please contact the Environment Section at Email: <a href="mailto:environment@fingal.ie">environment@fingal.ie</a> or Tel: 01 9806266.



You can also check if a particular waste collector has a valid waste collection permit on the NWCPO's website at -

https://www.nwcpo.ie/permitsearch.aspx



Two legal files were prepared in April in response to waste complaints from previous months. The cases related to non-compliance with direction letters issued under the Waste Management Act 1996 as amended to remove and dispose of waste and to cease storing waste in an unauthorised manner. These cases will be dealt with in the District court.

#### Multi-Agency Checkpoint - April

At the end of April, three authorised officers participated in a multi-agency checkpoint alongside Dublin City Council's Waste Team, Revenue, the Department of Social Protection, and An Garda Síochána. The operation took place on the R139, within Dublin City Council's area, adjacent to Fingal County Council's jurisdiction.



Vehicles including lorries, trucks, and vans were stopped and inspected. For any vehic