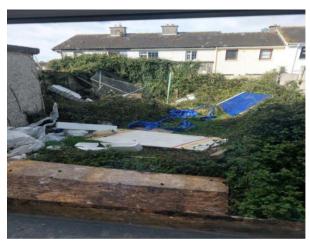

y vacant properties(private) to encourage them to bring them back into use and advise of schemes that are available to assist this with on-going follow up of properties reported as vacant to the Council and those identified by way of Council survey. Information on Vacant Council Stock is set out in the Asset Management section of this Housing Department Report.

The Vacant Homes Team commenced the statutory CPO process with respect to 3 vacant dwellings in 2024, one of which has come back into occupation and possession was taken of the property below in Wellview estate, Mulhuddart on 1st April 2025 to conclude the CPO process. This long-term vacant property will now form part of the Council's Social Housing stock and be allocated to a social housing applicant upon completion of repairs





CPO property Wellview, Dublin 15

This represents the third private owned long term vacant property in Wellview estate that has been dealt with by the Vacant Homes Team. In addition to the above property, 2 other properties in the estate are back in use through the work of the Vacant Homes Team. One was purchased by FCC under the Buy and Renew scheme and is now occupied by a Council tenant and the other came back into use via the provision of Vacant Property Refurbishment Grant with new owners now in situ. 19 properties have come into occupation recently following either CPO proceedings, threat of CPO proceedings or general engagement with parties relevant to the properties. Refurbishment works are completing at a property in Hazelbury Park, Clonee where CPO was finalised in 2024, and th