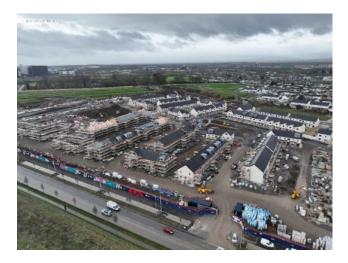

elivery of 36 social homes at Seatown Road, Swords is progressing well. This work is being delivered in tandem with the delivery of the civic and cultural building for the Swords Cultural Quarter.



#### **Ballisk Park, Donabate**

On behalf of Fingal County Council, Glenveagh have commenced the construction of 175 new homes at "Ballisk Park", New Road, Donabate following the granting of planning permission under the S179A process. The development will be a mixed tenure scheme of 63 social and 112 affordable homes.



# **Church Fields 3A, Dublin 15**

Works are continuing on the mixed tenure scheme of 300 new homes at Churchfields 3A. The development will deliver 40 social, 180 affordable and 80 cost rental new homes in this phase. The first **20** new social homes have been delivered.



#### Church Fields 3B, Dublin 15

Works are progressing on the mixed tenure scheme at Church Fields 3B, which will see the delivery of a further 217 homes in Church Fields, comprising of 121 houses and 96 apartments. As a mixed tenure arrangement, this phase will include 107 social and 110 affordable homes.



Page 67

# **Balmoston Phase 1, Ballymastone, Donabate**

Construction work is continuing on Phase 1 of Balmoston. This is a mixed tenure development, which will deliver 87 social and 86 affordable new homes. The first **19** new social homes have been delivered.



Mooretown, Swords

Construction has commenced on the delivery of 274 new homes at "Baile na Móna", Mooretown, Swords. This will be a mixed tenure scheme of 123 social and 151 affordable homes. Planning for this developm