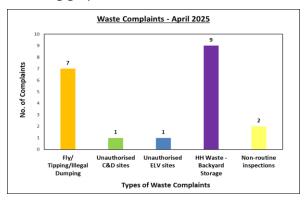

or at least 2 Quarters every year.

A Guidance Document has been provided by the Local Government Management Agency.

Four facilities have been identified in the Fingal area which will become liable to the recovery levy from 1st September 2025.

The Waste Enforcement & Regulations unit is currently reviewing these new requirements with a view to setting up the required systems in advance of the 1st September 2025 deadline.

#### **Waste Complaints**

During April, a total of 20 waste complaints were received and investigated and 8 were resolved. These included complaints regarding household backyard storage/burning of waste, an unauthorised ELV site, an unauthorised C&D site, fly tipping/dumping, and non-routine complaints. A breakdown of these complaints is shown in the following graph.



Page 109

On average it takes 1.2 days to fully investigate and close out a waste related complaint with 275 complaints received last year requiring significant resources under the annual environmental inspection plan (RMCEI Plan)



Unauthorised waste collectors do not dispose of waste in an environmentally safe or responsible manner; often waste is fly-tipped by the roadside or in scenic areas, incurring significant clean-up costs.



If you suspect an illegal waste collector is operating in your area, or if you wish to verify that a particular waste collector has a valid permit, please contact the Environment Section at Email: <a href="mailto:environment@fingal.ie">environment@fingal.ie</a> or Tel: 01 9806266.



You can also check if a particular waste collector has a valid waste col