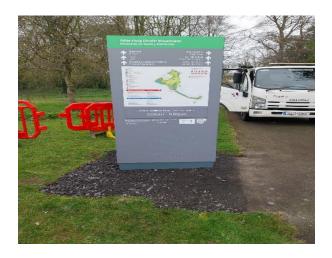

bench installs.



Page 30



#### **Donabate**

Tree planting was undertaken on the open space of The Priory Estate in Donabate as part of Operations Annual Tree Planting Programme. Locations were selected following discussions with the Resident Group with the planting undertaken by Watery Lane Depot crew.



A morning of tree planting by Volunteers of Donabate Tidy towns took place in Newbridge Demesne on Saturday 22<sup>nd</sup> of March in celebration of National Tree week. More than 350 whips were planted in the north-west corner of the Demesne and is a continuation of the Woodland Management Plan objectives to increase tree cover at this area. This adds to the 800 plus whips planted at the same location last March by the same group.



**Santry Demesne** New park signage installed:



**Balbriggan** Spring Bulb Display at Tara Court Balbriggan.



Page 31

Path improvement works Ardgillan Demesne.



Rendering of walls in Hastings Estate.



**Lusk**Landscaping works as part of the Programme of Works at Station Road / Orlynn Park, Lusk.



Concreting works around tennis courts completed as part of the Programme of Works.



**Rush**New Footpath at St Catherines Community
Garden, Rush.



**Skerries**Footpath resurfacing and repairs at Skerries
Mills.



Page 32

Newly installed path through open space at Townparks, Skerries.

Before:



After:



**Area General Maintenance Programme** 

Footpath repair works at Balscadden Village by Balbriggan Roads Crew.



Repairs to pedestrian footpath outside Rathmore Park on ring road R127 Lusk. Works carried out by Balbriggan Ro