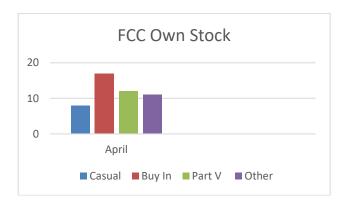

es being implemented via the Social Housing Assessment (Amendment) (No. 3) Regulations 2022, the Social Housing Eligibility Bands increased with effect from 1<sup>st</sup> January 2023. As a result, an increase of Social Housing Applications was received.



Figures for 2024 depict a consistent growth in applications being received in comparison to 2022 figures.

# **Applications received**







Page 70



# **Housing Support Appeals**

Applicants are reminded, that an appeal must be received within 28 days of a decision being communicated in writing to be eligible for review.

# Medical applications reviewed



# **Lettings**



The above chart depicts the total number of properties allocated since the beginning of 2025.

The chart below shows the breakdown of allocations per month.





**111** of the **244** allocations have been in collaboration with several Approved Housing bodies. The other **133** properties were allocated using Fingal County Councils own stock.



**Tuath** have received the most nominations from Fingal County Council during the month of March.

The collaboration between Local Authorities and Approved Housing Bodies is continuing to have a positive impact on the delivery of social housing.

The Approved Housing Bodies inform Fingal County Council when an applicant has accepted and signed a tenancy following a nomination from Housing Lettings.

# Choice Based Letting's Advertised Properties in April



Internal image of advertised property at Meadowbank's Road, Miller's Glen, Swords, Co Dublin

| Advertisement<br>Period                   | Property