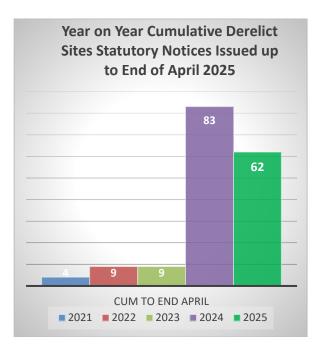

, green enhancement, and signage enhancement. Letters of Offer have been issued to these successful applicants and improvement works will be carried out over the coming months.



## Outdoor Recreation Infrastructure Scheme Project

One project has been approved under the Outdoor Recreation Infrastructure Scheme for 2024, "Sea Swimming at Skerries Springers". A meeting with the local Swimmers group took place on Friday 21st March in conjunction with the Operations department where an update was given regarding the status of the feasibility report. A progress report recently received from the appointed consultant, confirms that the study is due to be completed on schedule.

#### **Derelict Sites**

62 statutory notices have issued to owners of Derelict properties to the end of April 2025.





The Derelict Sites team continues to focus on engagement with the owners of these derelict sites and will continue identifying further derelict sites across the county.

The Town Regeneration Office actively encourages the reporting of potential derelict sites. Referrals can be made by accessing the Report Form on Fingal County Council's public website and emailing the completed form to derelictsites@fingal.ie



LEO Fingal provides a broad suite of support services to stimulate enterprise and enable small businesses to succeed. Some of the LEO highlights for April 2025 are as follows:

## Navigating Escalating Tariffs in the US and Europe



In the light of new tariffs announced by President Trump, LEO Fingal organised an online event called "Navigating Escalating Tariffs in the US an