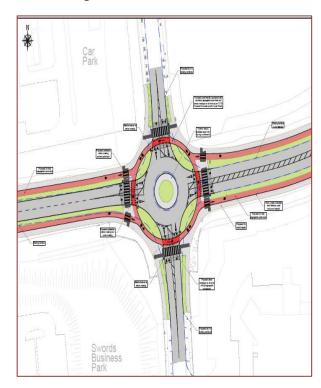

ycle Lanes:</u> BLRS Area:

#### **R132 Blakes Cross to Quickpenny Lane**

Works on the R132 have been fully completed with the Contractor having completed the snagging items along the route.

The Project has been handed over to our Operation Section for regular maintenance.

The Final Road Safety Audit on the operational phase of the new project has been completed and all items addressed that were raised during the process. The full safety file and as constructed drawings are being finalised by the Contractor and Design Team for inclusion as part of the hand over.



#### Seatown Road Swords:

The Design Team is finalising the detailed design in advance of going to tender for the appointment of a contractor to progress to the Construction Stage in 2025, subject to approvals and funding.



#### **Donabate Portrane R126 cycle paths:**

The Design Team are preparing an options report with the preferred proposed walking and cycling infrastructure option identified in the report. Further details will be presented to Councillors at ACM in due course.

### Coney Hill Balbriggan R132 cycle paths:

An options report is being finalised with the preferred option established in the report.

The project Team are currently progressing works on the southern end of this project that may be delivered separately to the overall project. This is being progressed to tie in and provide connectivity to other projects that are at and advanced stage in this area on the northern end of Balbriggan.

### **Howth-Malahide Area:**

# Baldoyle-Howth Protected Cycle Lane Scheme Phase 2

The brief to app