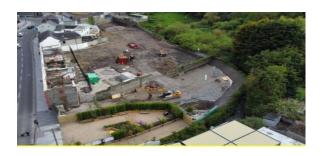

ur Balbriggan Programme Office continues to provide regular updates on the project through social media Channels and includes detailed information on frequently asked questions. Up to date information on the project is available on Balbriggan.ie





2 - 4 Dublin Street is to be transformed into a new Creative Hub with 8 workspaces at 2 Dublin Street and an ancillary connected space at 4 Dublin Street which will support STEAM education, training and enterprise activities supported by Fingal Arts Office & SMART Balbriggan. Planning permission was granted at Council in October 2023.

On receipt of stage gate 2 permission from the Urban Regeneration Development Fund (URDF) Unit, Department of Housing, Heritage and Local Government, tender documentation will be released to market in Q2 2025.



An Integrated Design Team has been appointed for the DeBruns site and are progressing work on design options based on best possible uses and site constraints. Stakeholder engagement sessions with local community, civic and business groups, and neighbouring properties have been completed. Insights gained have been incorporated into the pre-design report which has been submitted to FCC for review.

The Programme Office is currently reviewing a Feasibility Study for a Swim Platform, prepared by Langan Consulting (Marine) Engineers, including options and costings.

An Internal Project Team has been established from the Town Regeneration Office, Our Balbriggan Programme Office and FCC Architects to progress the Boathouse and Bathhouse project. Enabling works have now been completed. Engineers