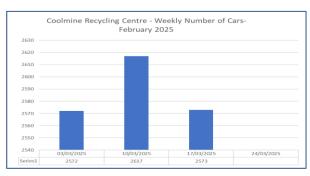

LIGHTING

Find the Pulled Box State of the Pulle

Chapel Close Green / Bremore. 2

Works on the public lighting column replacement programme have commenced.

# <u>Public Lighting Column Replacements</u> <u>Completed</u>:

- Dromheath Green, Mulhuddart
- Wellview Estate, Mulhuddart

# Other public lighting works completed:

- Installation of public lighting on pedestrian walkway from Riverside Court/Old Corduff Road to N3 underpass.
- New columns installed at Skerries Mills



**Skerries Mills** 

# **Recycling Centres Update**

Provision was made in the 2025 Revenue Budget for Increases in charges which commenced on 1<sup>st</sup> January 2025.

The Council is currently in the process of recruitment of additional Recycling Centre Operators to commence the new opening hours at Coolmine.





#### **Licenses**

# Road Opening Licenses

The Licensing unit continues to process and manage the licensing system for the County. Applications are allocated by area for examination and conditioning which includes reviews of the existing carriageway, footpaths, cycleways, and grass verges. Applicants submit temporary traffic management plans for review to ensure all works are carried out safely within the public domain.

**175** Licences were granted in the month of March, **64%** of which were granted by way of automation. Clerk of Works in each area continue to carry out regular inspections following road opening works by Utilities.



Page 44



Pitch Playability Applications 2024/25



See above Pie Chart outlining the number of Pitch Playability Applications received for the 2024/2