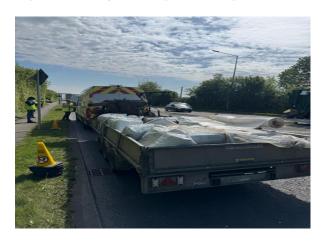

collection permit on the NWCPO's website at -

https://www.nwcpo.ie/permitsearch.aspx



Two legal files were prepared in April in response to waste complaints from previous months. The cases related to non-compliance with direction letters issued under the Waste Management Act 1996 as amended to remove and dispose of waste and to cease storing waste in an unauthorised manner. These cases will be dealt with in the District court.

#### Multi-Agency Checkpoint - April

At the end of April, three authorised officers participated in a multi-agency checkpoint alongside Dublin City Council's Waste Team, Revenue, the Department of Social Protection, and An Garda Síochána. The operation took place on the R139, within Dublin City Council's area, adjacent to Fingal County Council's jurisdiction.



Vehicles including lorries, trucks, and vans were stopped and inspected. For any vehicles transporting waste, drivers were questioned regarding the origin and destination of the waste and were asked to produce their waste permit details.

All vehicles inspected were found to be compliant with relevant regulations.



During the operation, a member of the team received positive feedback from a member of the public, who expressed appreciation for the presence of the checkpoint and noted a significant issue with illegal waste dumping in the area.

These checkpoints are proving effective in raising awareness among waste holders about their obligations to ensure compliance with waste management regulations. Further multi-agency checkpoints are planned for the FCC area in the future.

#### **W