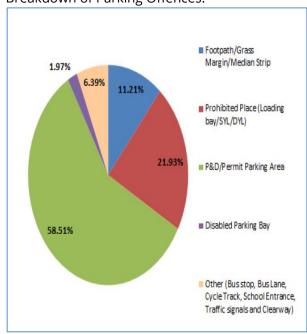

-----------------------|
| North Street - Swords           | 98                                  |
| Bridgefield Car Park - Malahide | 71                                  |
| Main Street - Swords            | 53                                  |
| Strand Street - Skerries        | 45                                  |
| Dublin Street - Balbriggan      | 39                                  |
| Harbour Road - Skerries         | 36                                  |
| Church Road - Malahide          | 32                                  |
| Old Street - Malahide           | 30                                  |
| South Strand Skerries           | 30                                  |
| Drogheda Street - Balbriggan    | 27                                  |

# Breakdown of Parking Offences:



#### **Meter Replacement Programme**

Howth/Malahide Operations Department are progressing the Annual Meter Replacement Programme, which replaces old end of life parking meters with newer machines that can accept contactless/card payment. 9 old meters were replaced with new contactless parking meters as part of the 2025 Programme



Newly replaced meter on Drogheda Street, Balbriggan

#### **Burial Ground Services**

There were 130 Interments in Fingal Cemeteries during March 2025.



# **Kellystown Burial Ground**

Kealy Construction, who are based in Dunshaughlin, Co Meath, were appointed to construct the second phase. They commenced work on site in March and are expected to finish in December 2025.

The Council's Operations Department is fully funding the delivery of this project with