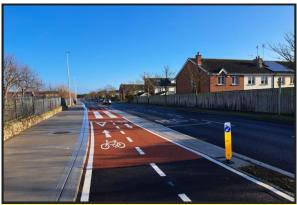

ower connections**

All applications for new power connections were requested in April from the ESB for new Traffic Signals, Toucan Crossings along the R132 road. No timelines have yet been provided by the ESB for their processing.

# PSI-005 Harry Reynolds Road Pedestrian and Cyclist Route

The Harry Reynolds Road Pedestrian and Cyclist Route for this key infrastructure project for Balbriggan consisting of 3km fully segregated Pedestrian and Cyclist Route connecting 6 schools in Balbriggan. This Project is now at substantial completion. The official opening ceremony was held on the 28<sup>th</sup> of March 2025 with the Mayor of Fingal and the Minister for Climate, Environment and Energy and the Minister for Transport attending. The contractor is continuing to snag.











Page 54





**Consultancy Framework for Dublin 15 Walking and Cycling Projects** 

The Planning & Strategic Infrastructure Department recently signed a Single Party Framework for Engineering Consultancy Services for Pedestrian and Cycling Route Projects in the Dublin 15 Area.



ycle Network Plan for The Greater Dublin Area - Proposed Cycle Network Dublin <u>North West</u> Sheet N8

RPS Engineers Consulting Ltd was appointed Fingal County Council Consultants for the Framework for Dublin 15 Walking and Cycling Projects.

# PSI 063 - Pedestrian & Cycling Scheme at Granard Bridge

The first contract as part of this framework will be to undertake phases 2 to 4 for a new Pedestrian and Cycling Bridge at Granard Bridge Castleknock Road which will cross the Dublin Maynooth railway and Royal Canal, parallel