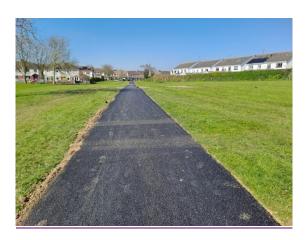

tion of the Woodland Management Plan objectives to increase tree cover at this area. This adds to the 800 plus whips planted at the same location last March by the same group.



**Santry Demesne** New park signage installed:



**Balbriggan** Spring Bulb Display at Tara Court Balbriggan.



Page 31

Path improvement works Ardgillan Demesne.



Rendering of walls in Hastings Estate.



**Lusk**Landscaping works as part of the Programme of Works at Station Road / Orlynn Park, Lusk.



Concreting works around tennis courts completed as part of the Programme of Works.



**Rush**New Footpath at St Catherines Community
Garden, Rush.



**Skerries**Footpath resurfacing and repairs at Skerries
Mills.



Page 32

Newly installed path through open space at Townparks, Skerries.

Before:



After:



**Area General Maintenance Programme** 

Footpath repair works at Balscadden Village by Balbriggan Roads Crew.



Repairs to pedestrian footpath outside Rathmore Park on ring road R127 Lusk. Works carried out by Balbriggan Roads Crew.





#### **Howth/ Malahide Area**

#### Roads / Footpaths - Malahide



Footpath Repairs Seabury Lane



Footpath Repairs Estuary Rd

#### **Road Patching**





Road Patching works at Seabury Malahide by the Roads Crew.

#### **Burial Grounds and Beaches**



New Paving at Balgriffin Cemetery to access the latest extension to the Cemetery.

# Howth/Malahide Parks Tree Planting



New Street trees planted Baldoyle Road

# **Open spaces**



New signage erected at carving Manannán mac Lir – God of the Sea, Portmarnock

Manannán mac Lir in Irish Mythology wa