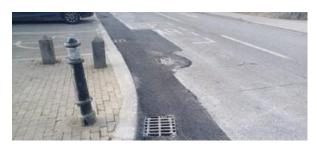

ect Labour under a design provided by consultants, Malachy Walsh and Partners.





#### **Ballyboughal Main St Storm water Extension**

All pipework and ancillary works are now complete; several additional road gullies were also installed including reinstatement of all effected Footways.





#### **Lusk Network Remedial Works**

Site investigation works took place and a final design was completed. The work included alterations to the existing network to remove localised restrictions. Footpath and road reinstatements are complete.

A reinstatement tender was posted on Supplygov to appoint a Contractor to carry out a permanent road reinstatement. The tender process is now complete, and a Contractor will be appointed in the coming days. Final reinstatement works will commence in late May.





Page 46

#### **Storm Water Maintenance**

The types and volumes of issues reported are shown in the chart.



#### **Storm Water Connections:**

To date 9 Stormwater Connection Applications have been processed in 2025.

#### **Networks**

#### **Swords**

Investigations of blockages and overground road flooding in Rivervalley, Swords, Hilltown, Forrest Avenue, Rathingle Rd, Cherry Garth and Rivervalley Lawns estates are now complete. The condition of the network will now be assessed, and the feasibility of follow-on works will be discussed. Assisting Parks Department with network surveys in **Brackenstown Park** for an upcoming project.

#### Malahide/Portmarnock

Chalfont invasive repair work commenced during April. It is expected that this section of the works will be complete mid-M