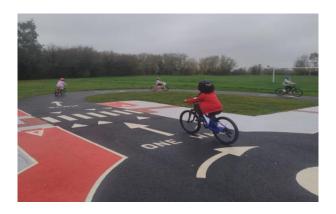

tarts Monday 28/04/2025 to 16/06/2025
- Rivervalley Swords May
   Starts Saturday 03/05/2025 to 07/06/2025

A full list of 2025 Courses is available on our website

https://www.fingal.ie/activetravel/mobility/learn 2cycle

With over 40 courses planned for 2025, it promises to be a very busy year.

**Learn 2 Cycle for Children Aged 6-12 years**We are delighted to continue our Learn 2 Cyle lessons, to teach children aged 6 – 12 how to cycle.

#### **Current courses:**

- May 2025: Saturdays 2.30pm-4pm, Brackenstown Learn2Cycel track, Swords
- July 2025: Saturdays 2.30-4pm, Millennium Park Learn2Cycle track, Blanchardstown

There has been great demand from the community for this course, and we are working with our cycle trainer to provide more lessons during 2025, to meet demand.



Page 93



#### **Balance Bike Buddies - Brackenstown**

The Balance Bike Buddies Course started on Saturday 26<sup>th</sup> April in Brackenstown, over 40 children aged under 5 took to the track to start their cycling journeys.



The six-week courses are proving extremely popular and the Learn 2 Cycle tracks are providing safe and secure venues for them. Our next course in Millennium Park will begin in MidJune.

# **Picker Pals & Fingal Active Travel**

The Active Travel Unit is excited to announce a collaboration with the environmental organization Picker Pals. Together, we are developing engaging communication materials to promote sustainable transport among schoolchildren in a fun and interactive way.

These materials will include games, posters, and photo boards, designed to capture children'