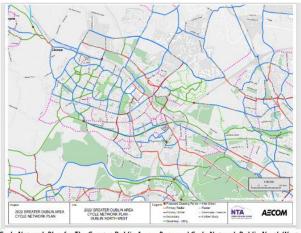

trian and Cyclist Route

The Harry Reynolds Road Pedestrian and Cyclist Route for this key infrastructure project for Balbriggan consisting of 3km fully segregated Pedestrian and Cyclist Route connecting 6 schools in Balbriggan. This Project is now at substantial completion. The official opening ceremony was held on the 28<sup>th</sup> of March 2025 with the Mayor of Fingal and the Minister for Climate, Environment and Energy and the Minister for Transport attending. The contractor is continuing to snag.











Page 54





**Consultancy Framework for Dublin 15 Walking and Cycling Projects** 

The Planning & Strategic Infrastructure Department recently signed a Single Party Framework for Engineering Consultancy Services for Pedestrian and Cycling Route Projects in the Dublin 15 Area.



ycle Network Plan for The Greater Dublin Area - Proposed Cycle Network Dublin <u>North West</u> Sheet N8

RPS Engineers Consulting Ltd was appointed Fingal County Council Consultants for the Framework for Dublin 15 Walking and Cycling Projects.

# PSI 063 - Pedestrian & Cycling Scheme at Granard Bridge

The first contract as part of this framework will be to undertake phases 2 to 4 for a new Pedestrian and Cycling Bridge at Granard Bridge Castleknock Road which will cross the Dublin Maynooth railway and Royal Canal, parallel to the existing road bridges over the canal and railway, with access for pedestrians and cyclists only. This will form an integral part of the walking and cycling route for Blanchardstown to Phoenix Park which is a proposed route in the NTA's Greater Dublin Area Cycl