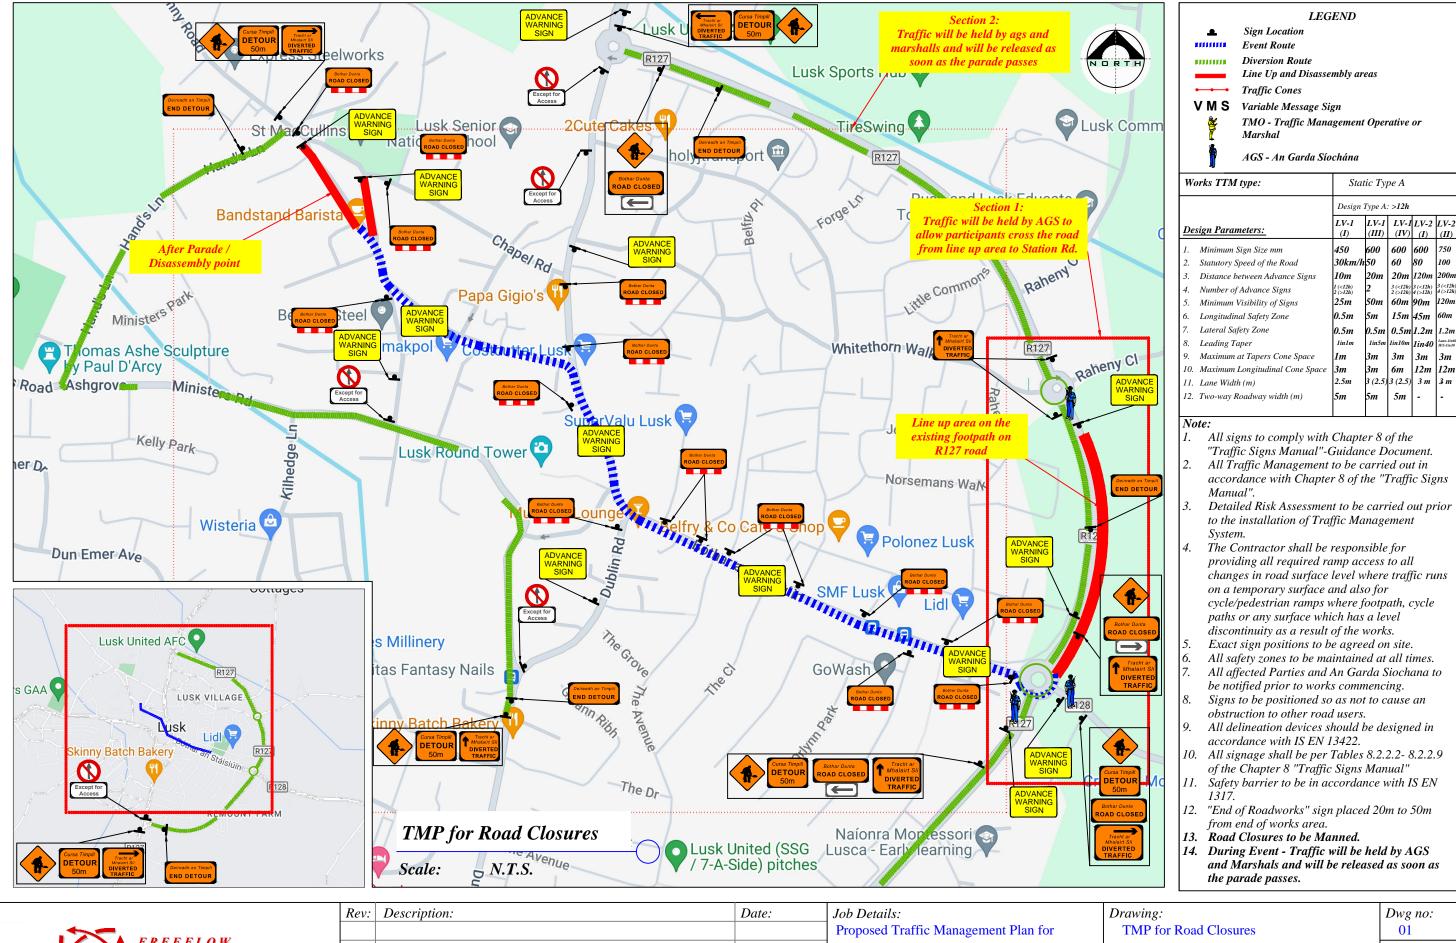

## PROPOSED TRAFFIC MANAGEMENT SCHEME

for

St Patrick's Day Parade
in
Lusk, Co. Dublin
on Sunday 17th March
2024

MANAGEMENT

|  | Rev: | Description: | Date: | Job Details: Proposed Traffic Management Plan for St Patrick`s Day Parade in Lusk, Co. Dublin Sunday 17th March, 2024 |                | Drawing: TMP for Road Closures |                        | Dwg no:<br>01<br>Rev: |
|--|------|--------------|-------|-----------------------------------------------------------------------------------------------------------------------|----------------|--------------------------------|------------------------|-----------------------|
|  |      |              |       | Sheet:                                                                                                                | CAD File ref.: | Drawn By: DM                   | Date:<br>February 2024 | Scale: As Shown       |

Static Type A

600 600 600 750

15m 45m

0.5m 0.5m 1.2m 1.2m

3 (2.5) 3 (2.5) 3 m 3 m

5m -

5m

6m | 12m | 12m