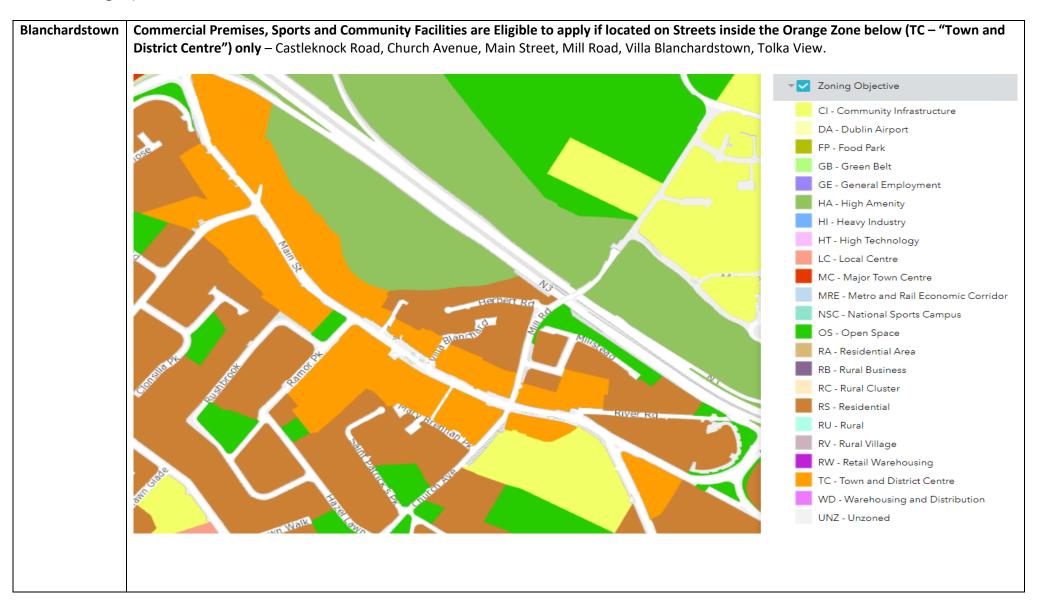

Appendix 2: Castleknock Mulhuddart Operational Area - (Blanchardstown, Castleknock, Clonsilla, Mulhuddart, Ongar)