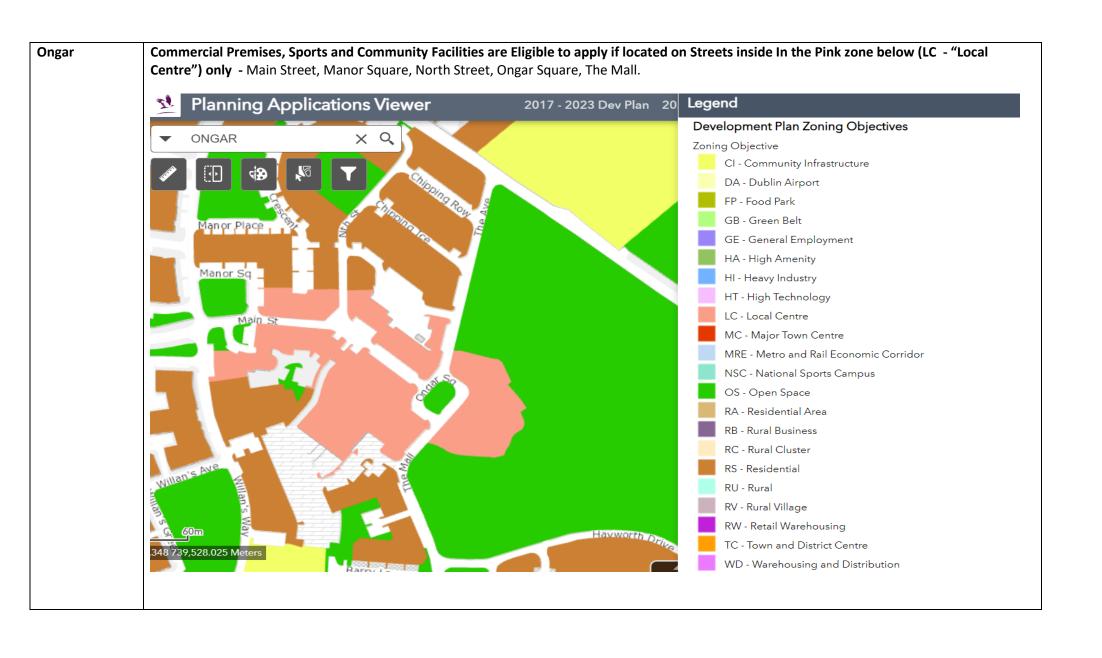

Appendix 2: Castleknock Mulhuddart Operational Area - (Blanchardstown, Castleknock, Clonsilla, Mulhuddart, Ongar)