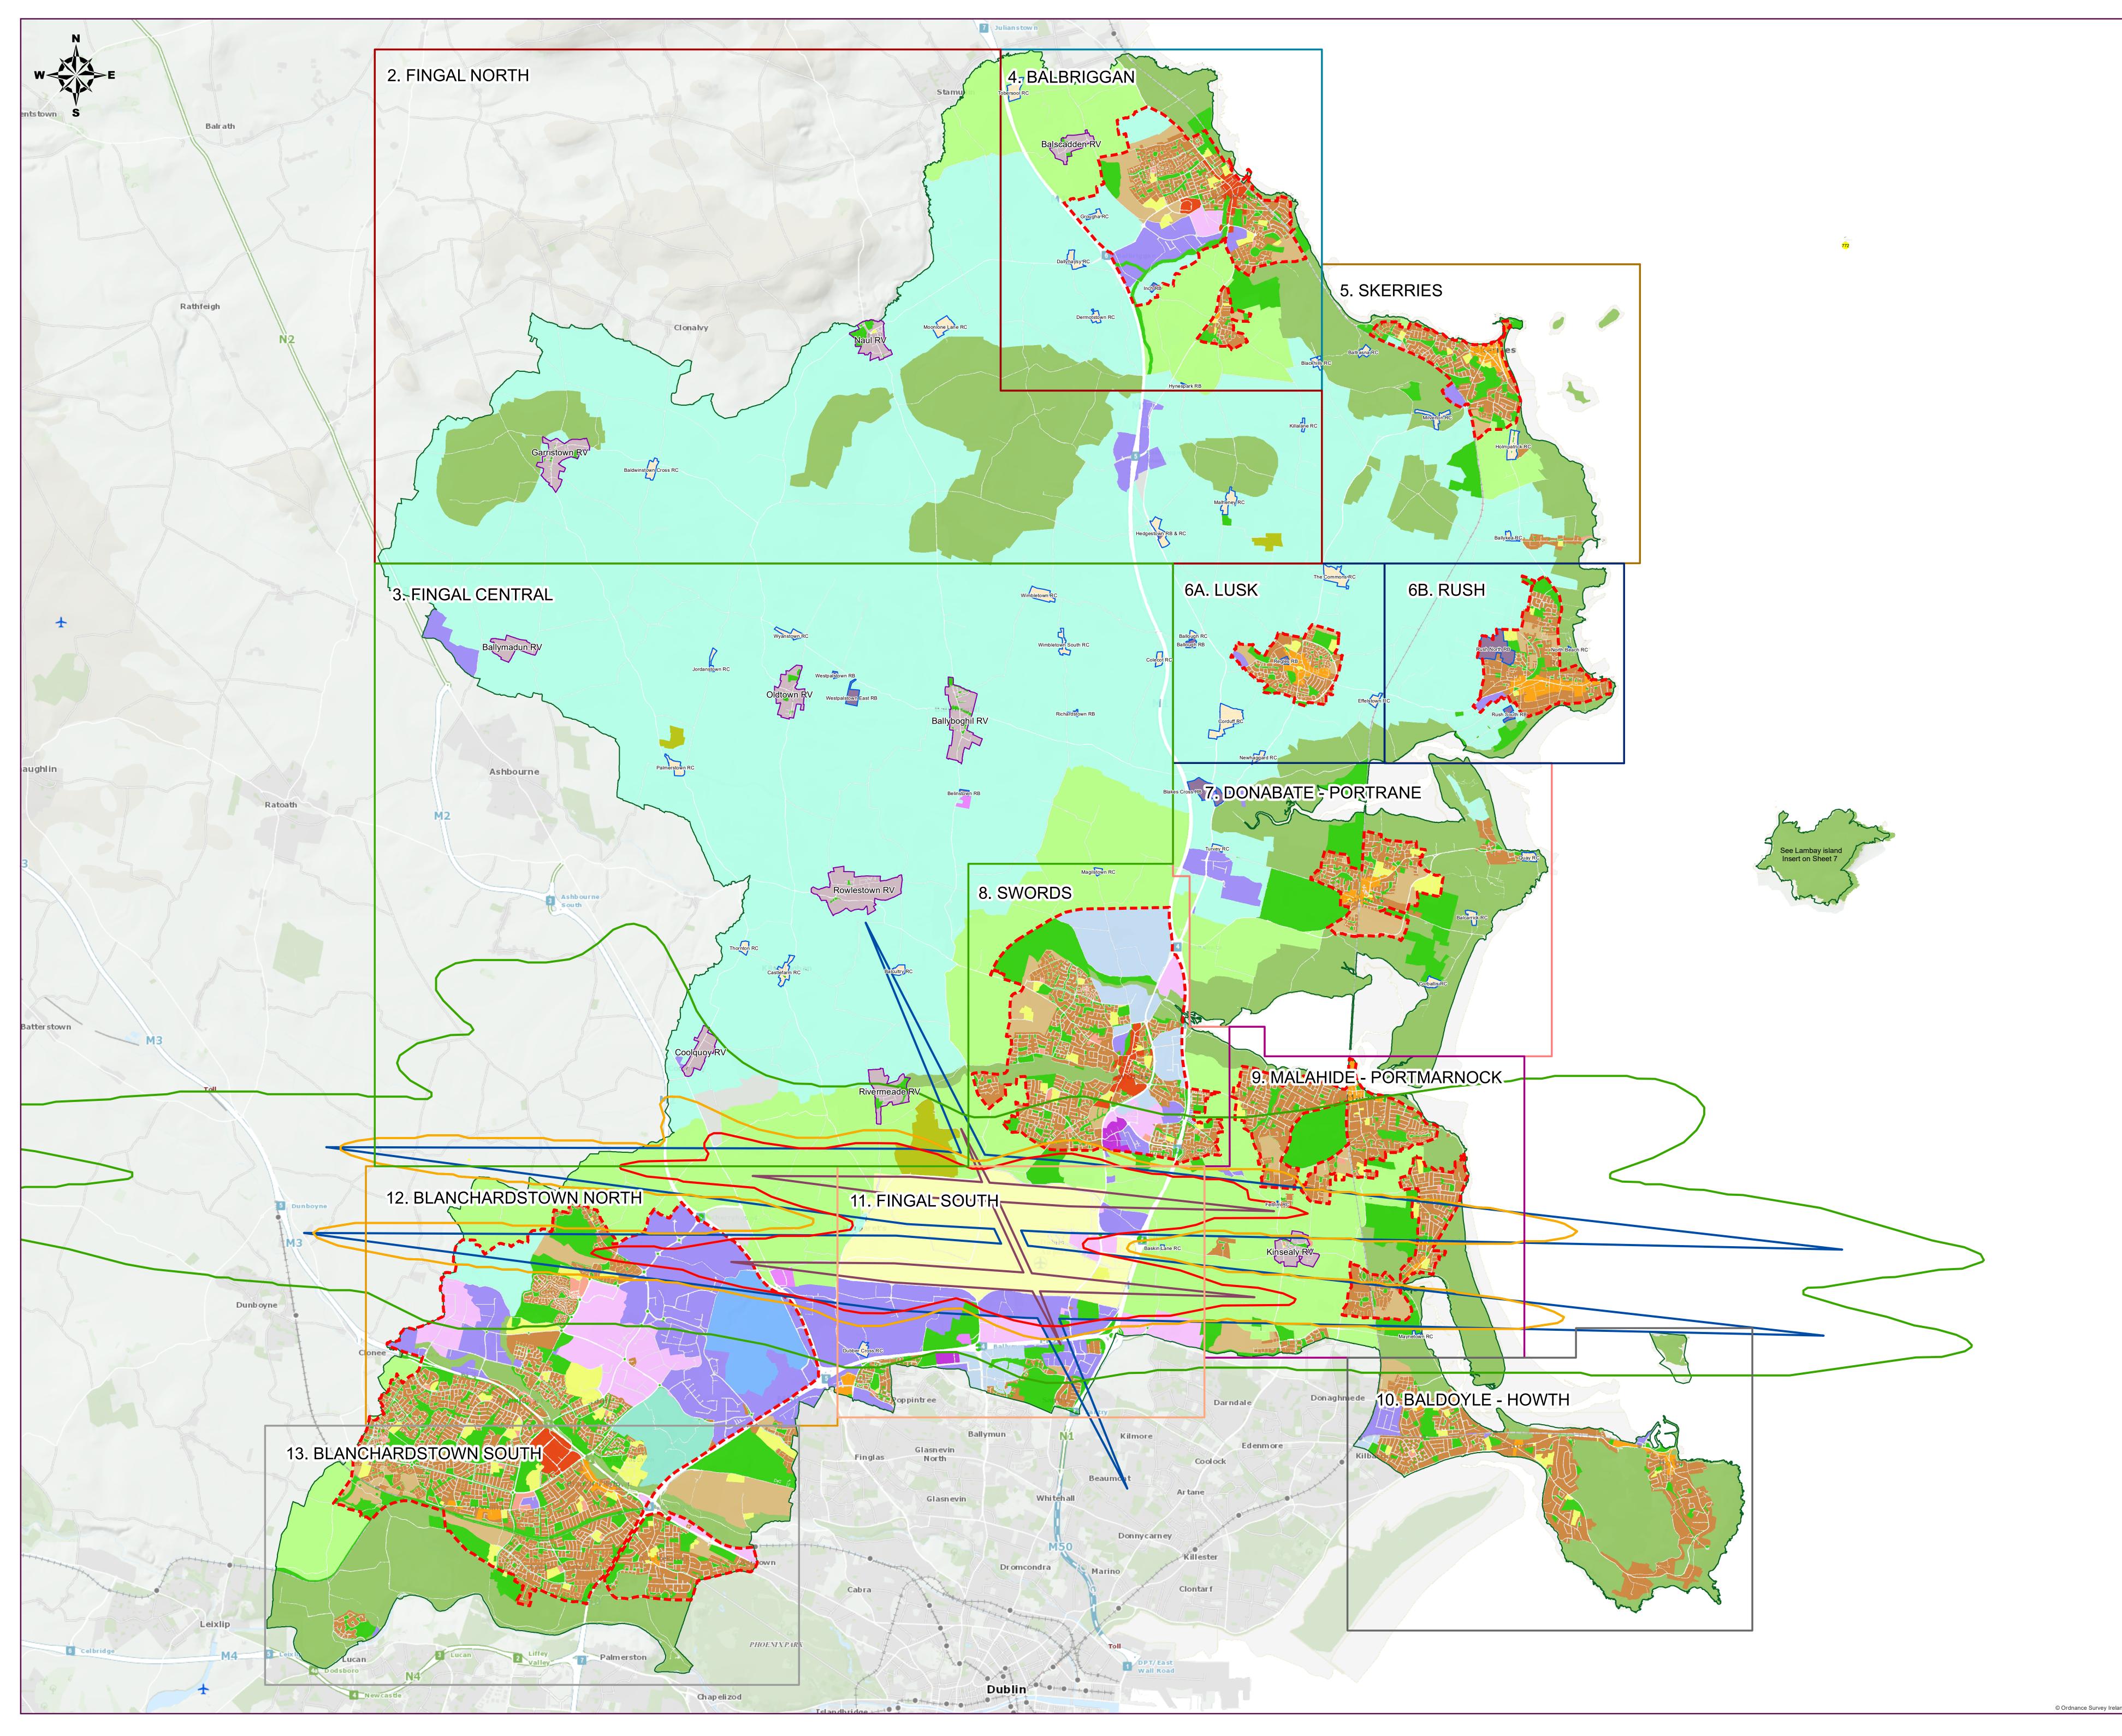

## **COUNTY STRATEGY / INDEX** Sheet No.1 Zoning Objectives CI - CommunityProvide for and protect civic, religious, community, education,<br/>health care and social infrastructure DA - Dublin Ensure the efficient and effective operation and development Airport of the airport in Accordance with an approved Local Area Plan FP - Food Park Provide for and facilitate the development of a Food Industry Park GB - Greenbelt Protect and provide for a Greenbelt GE - General Provide opportunities for general enterprise and employment Employment HA - High Amenity Protect and enhance high amenity areas HI - Heavy Industry Provide for heavy industry Provide for office, research and development and high technology/high technology manufacturing type employment in a high quality built and landscaped environment HT - High Technology LC - Local Centre Protect, provide for and/or improve local centre facilities MC - Major Town Centre Protect, provide for and/or improve major town centre facilities MRE - Metro and<br/>Rail Economic<br/>CorridorFacilitate opportunities for high density mixed use<br/>employment generating activity and commercial<br/>development, and support the provision of an appropriate<br/>quantum of residential development within the Metro<br/>and Rail Economic Corridor NSC - NationalProvide for and facilitate the development of aSports CampusNational Sports Campus Preserve and provide for open space and recreational OS - Open amenities Space RA - Residential Provide for new residential communities subject to the Area provision of the necessary social and physical infrastructure Provide for and facilitate rural-related business which has a RB - Rural demonstrated need for a rural location Business RC - RuralProvide for small scale infill development serving local needsClusterwhile maintaining the rural nature of the cluster RS Residential Provide for residential development and protect and improve residential amenity Protect and promote in a balanced way, the development of agriculture and rural-related enterprise, biodiversity, the rural RU - Rural landscape, and the built and cultural heritage Protect and promote the character of the Rural Village and RV - Rural promote a vibrant community in accordance with an Village approved land use plan, and the availability of physical and community infrastructure RW - Retail Warehousing Provide for retail warehousing development TC - Town and District Centre Protect and enhance the special physical and social character of town and district centres and provide and/or improve urban facilities WD - Warehousing and Distribution Provide for distribution, warehouse, storage and logistics facilities which require good access to a major road network within a good quality environment Unz - Unzoned Unzoned Specific Objectives County Boundary ----Development Boundary Inner Public Safety Zone Outer Public Safety Zone Airport Noise Zone A Airport Noise Zone B Airport Noise Zone C Protected Structure 772 Note : For further detail please refer to the Written Statement, Written Statement Appendices, the Green Infrastructure Maps and the Connectivity and Movement Map Sheet Index Map **FINGAL DEVELOPMENT PLAN** 2023-2029 Comhairle Contae Fhine Gall An Roinn um Pleanáil agus Fingal County Council Infrastruchtúr Straitéiseach

 Director of Services: Matthew McAleese
 Date:

 Senior Planner: Róisín Burke
 Scale @

 © Ordnance Survey Ireland. All rights reserved. 2023/OSi\_NMA\_057

Planning and Strategic Infrastructure Department

> Date: April 2023 Scale @ A0: 1:40,000