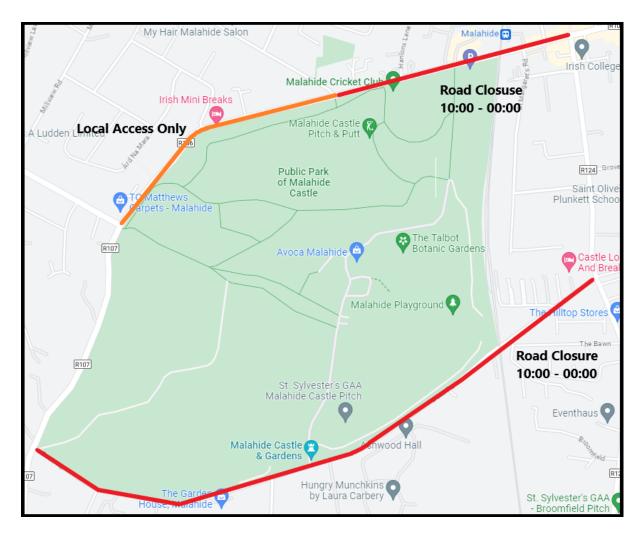

## **Road Closure Information**

There will be a road closure at the end of each event starting at The Diamond, Malahide Village as far as the junction of Dublin Road/ Yellow Walls Road and also from the junction of Dublin Road/ Back Road, Malahide, as far as the top of Back Road, The Hill. This will be for 2 hours from approximately 22.00 hrs to accommodate egress leaving the Malahide Castle grounds.

Traffic diversions will be in place after the event for local traffic. Traffic accessing Malahide Village from the Swords Road will be diverted via Millview Road/Sea Road, onto Bissett's Strand, Malahide and vice versa for traffic accessing Swords from Malahide Village.

Yellow Walls Road will also be closed to all traffic except residents and local bus services who will be facilitated at the discretion of An Garda Siochána.