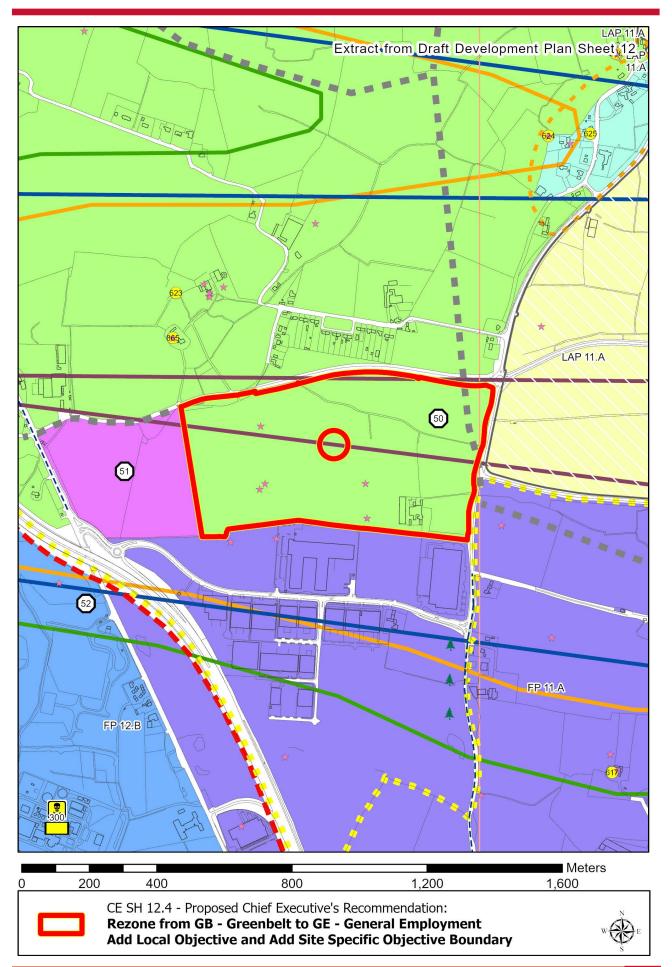

## APPENDIX A: Maps of Chief Executive's Recommendations

CHIEF EXECUTIVE'S REPORT ON DRAFT PLAN PUBLIC CONSULTATION 28TH JULY 2022

FINGAL DEVELOPMENT PLAN 2023-2029

0 500 1,000 2,000 3,000 4,000

CE OPR CH 2.3 - Proposed Chief Executive's Recommendation:

Remove MP 8.B & MP 8.C

Add New LAP Boundary around Swords Development Boundary

CHIEF EXECUTIVE'S REPORT ON DRAFT PUBLIC CONSULTATION 28TH July 2022
FINGAL DEVELOPMENT PLAN 2023-2029

0 90 180 360 540 720

CE CH 3.6 - Proposed Chief Executive's Recommendation: Add Site Specific Objective Boundary Add Local Objective