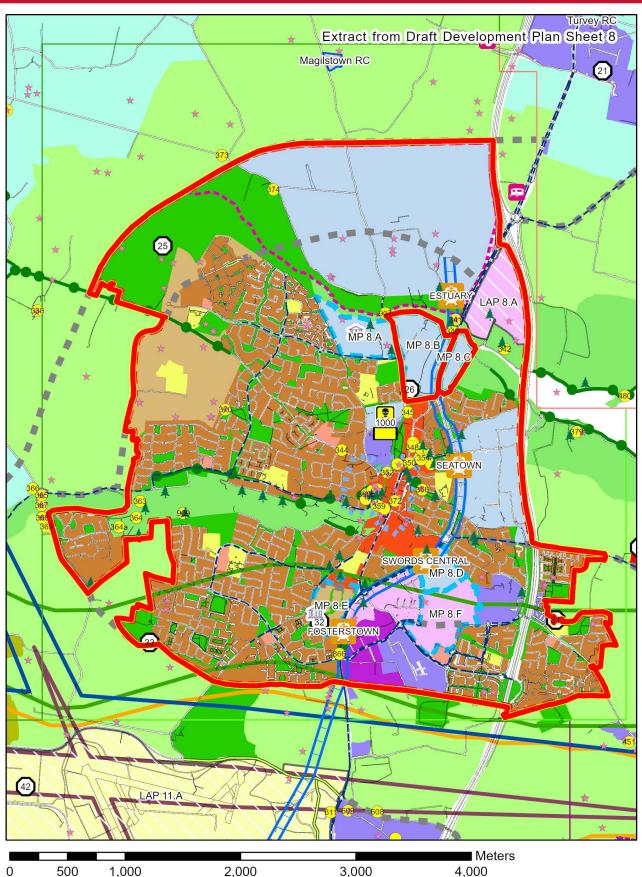

## APPENDIX A: Maps of Chief Executive's Recommendations

CHIEF EXECUTIVE'S REPORT ON DRAFT PLAN PUBLIC CONSULTATION 28TH JULY 2022

FINGAL DEVELOPMENT PLAN 2023-2029

0 500 1,000 2,000 3,000 4,000

CE OPR CH 2.3 - Proposed Chief Executive's Recommendation:

Remove MP 8.B & MP 8.C

Add New LAP Boundary around Swords Development Boundary

CHIEF EXECUTIVE'S REPORT ON DRAFT PUBLIC CONSULTATION 28TH July 2022
FINGAL DEVELOPMENT PLAN 2023-2029

0 90 180 360 540 720

CE CH 3.6 - Proposed Chief Executive's Recommendation: Add Site Specific Objective Boundary Add Local Objective