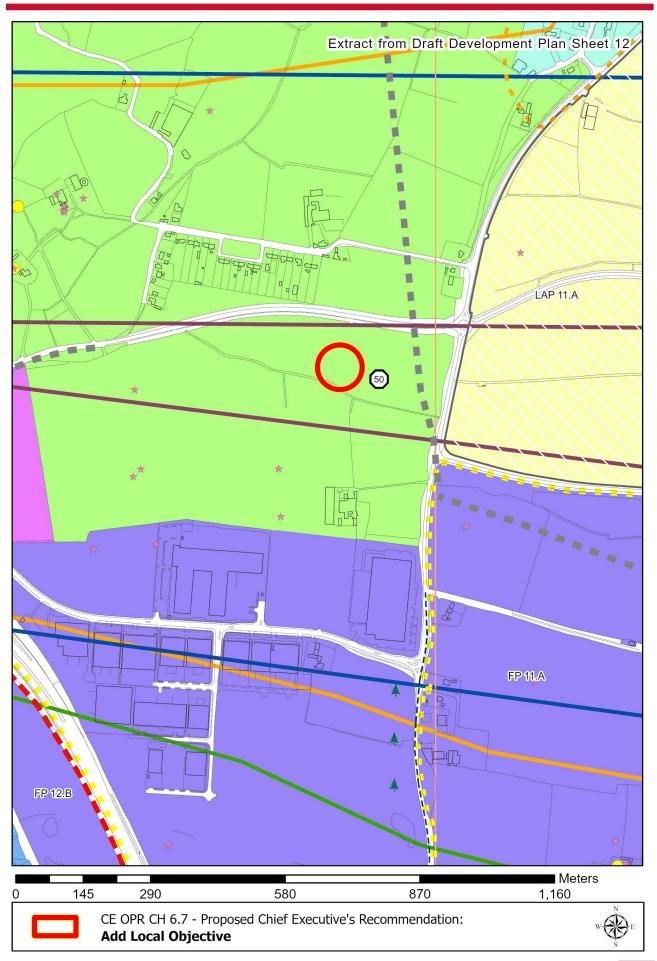

## APPENDIX A: Maps of Chief Executive's Recommendations

CHIEF EXECUTIVE'S REPORT ON DRAFT PLAN PUBLIC CONSULTATION 28TH JULY 2022

FINGAL DEVELOPMENT PLAN 2023-2029

0 500 1,000 2,000 3,000 4,000

CE OPR CH 2.3 - Proposed Chief Executive's Recommendation: