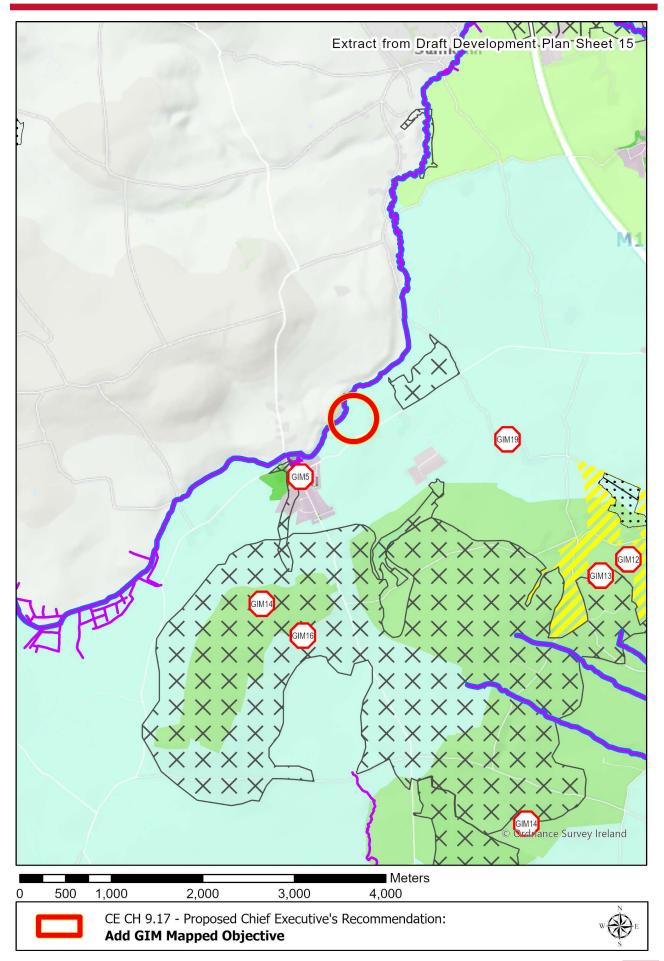

## APPENDIX A: Maps of Chief Executive's Recommendations

CHIEF EXECUTIVE'S REPORT ON DRAFT PLAN PUBLIC CONSULTATION 28TH JULY 2022

FINGAL DEVELOPMENT PLAN 2023-2029

0 500 1,000 2,000 3,000 4,000

CE OPR CH 2.3 - Proposed Chief Executive's Recommendation: