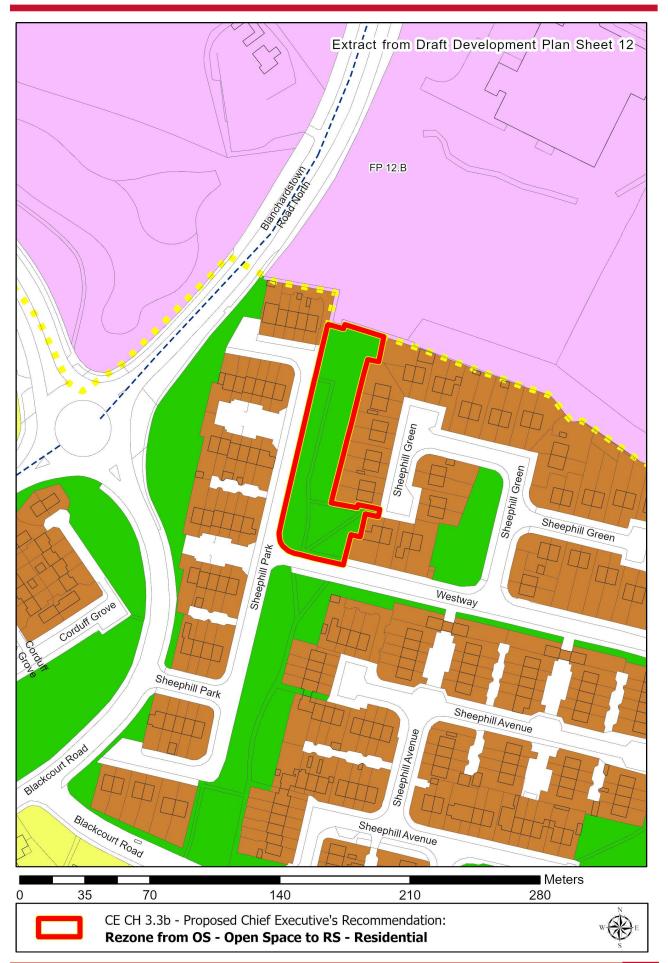

## APPENDIX A: Maps of Chief Executive's Recommendations

CHIEF EXECUTIVE'S REPORT ON DRAFT PLAN PUBLIC CONSULTATION 28TH JULY 2022

FINGAL DEVELOPMENT PLAN 2023-2029

0 500 1,000 2,000 3,000 4,000

CE OPR CH 2.3 - Proposed Chief Executive's Recommendation: