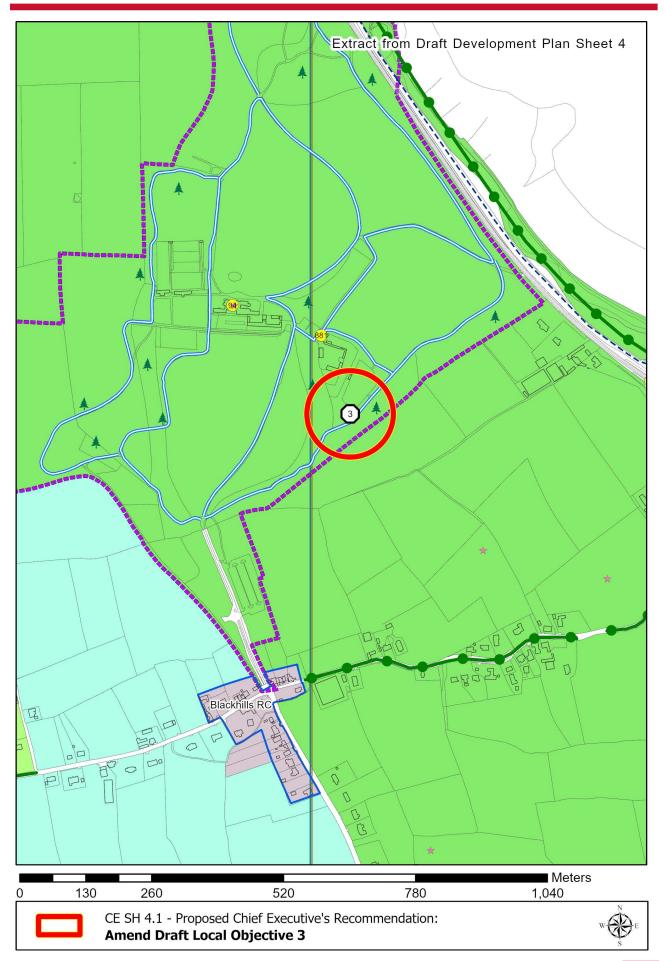

## APPENDIX A: Maps of Chief Executive's Recommendations

CHIEF EXECUTIVE'S REPORT ON DRAFT PLAN PUBLIC CONSULTATION 28TH JULY 2022

FINGAL DEVELOPMENT PLAN 2023-2029

0 500 1,000 2,000 3,000 4,000

CE OPR CH 2.3 - Proposed Chief Executive's Recommendation: