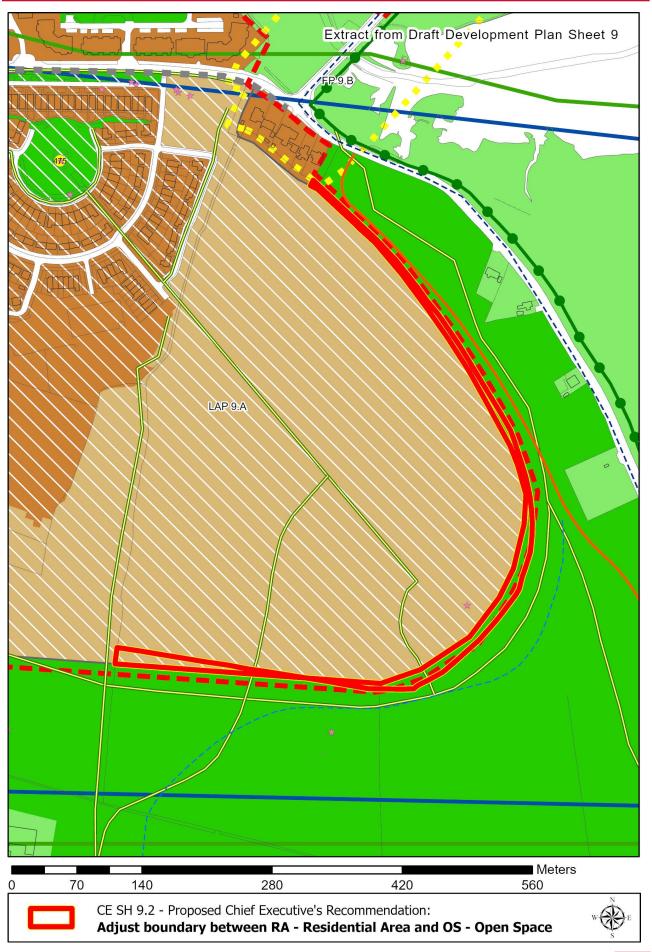

## APPENDIX A: Maps of Chief Executive's Recommendations

CHIEF EXECUTIVE'S REPORT ON DRAFT PLAN PUBLIC CONSULTATION 28TH JULY 2022

FINGAL DEVELOPMENT PLAN 2023-2029

0 500 1,000 2,000 3,000 4,000

CE OPR CH 2.3 - Proposed Chief Executive's Recommendation:

Remove MP 8.B & MP 8.C

Add New LAP Boundary around Swords Development Boundary

CHIEF EXECUTIVE'S REPORT ON DRAFT PUBLIC CONSULTATION 28TH July 2022
FINGAL DEVELOPMENT PLAN 2023-2029

0 90 180 360 540 720

CE CH 3.6 - Proposed Chief Executive's Recommendation: Add Site Specific Objective Boundary Add Local Objective