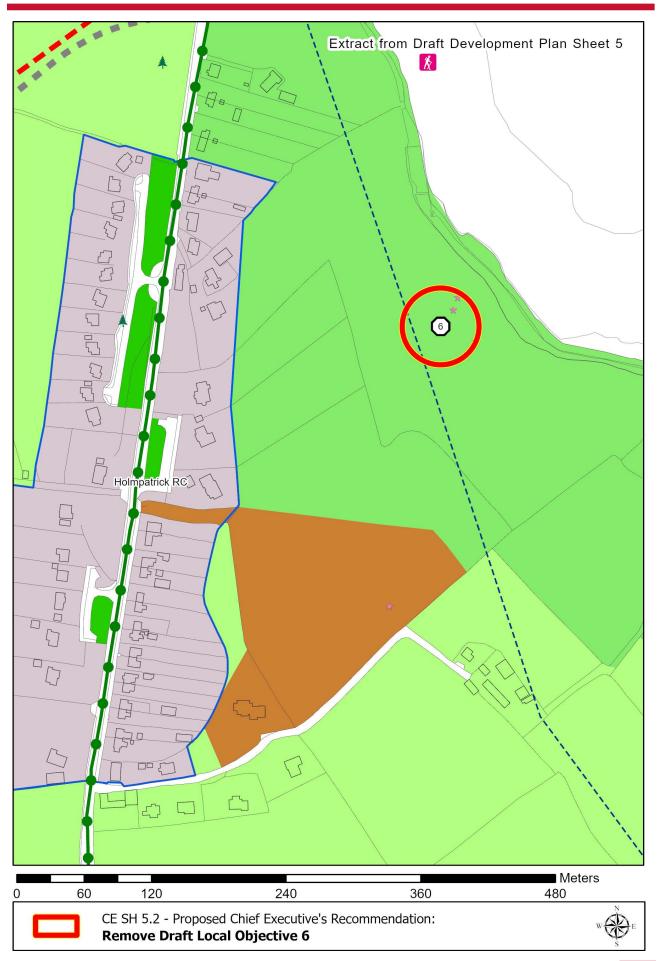

## APPENDIX A: Maps of Chief Executive's Recommendations

CHIEF EXECUTIVE'S REPORT ON DRAFT PLAN PUBLIC CONSULTATION 28TH JULY 2022

FINGAL DEVELOPMENT PLAN 2023-2029

0 500 1,000 2,000 3,000 4,000

CE OPR CH 2.3 - Proposed Chief Executive's Recommendation: