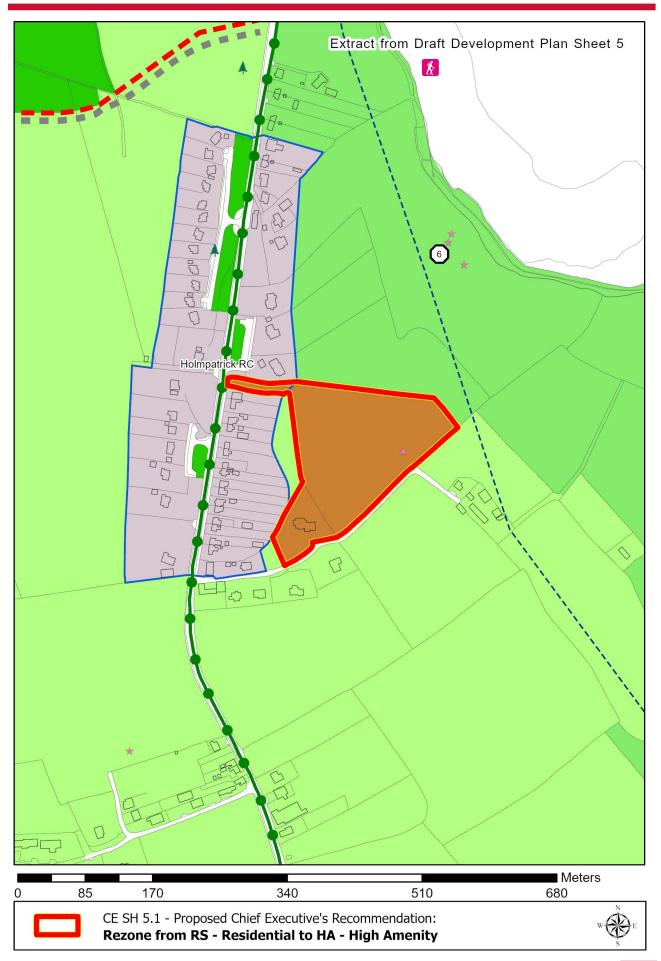

## APPENDIX A: Maps of Chief Executive's Recommendations

CHIEF EXECUTIVE'S REPORT ON DRAFT PLAN PUBLIC CONSULTATION 28TH JULY 2022

FINGAL DEVELOPMENT PLAN 2023-2029

0 500 1,000 2,000 3,000 4,000

CE OPR CH 2.3 - Proposed Chief Executive's Recommendation: