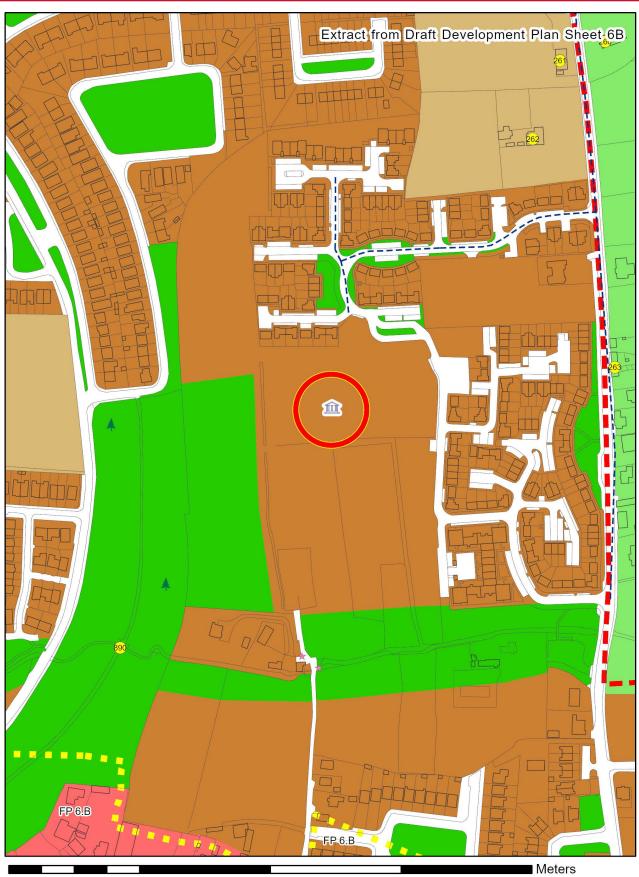

port Draft Fingal Development Plan 2023-29

**Chief Executive AnnMarie Farrelly** 

**Director of Services Matthew McAleese** 

Senior Planner Róisín Burke

28 July 2022

## APPENDIX A: Maps of Chief Executive's Recommendations

CHIEF EXECUTIVE'S REPORT ON DRAFT PLAN PUBLIC CONSULTATION 28TH JULY 2022

FINGAL DEVELOPMENT PLAN 2023-2029



0 500 1,000 2,000 3,000 4,000

CE OPR CH 2.3 - Proposed Chief Executive's Recommendation:

Remove MP 8.B & MP 8.C

Add New LAP Boundary around Swords Development Boundary

















CHIEF EXECUTIVE'S REPORT ON DRAFT PUBLIC CONSULTATION 28TH July 2022
FINGAL DEVELOPMENT PLAN 2023-2029







0 90 180 360 540 720

CE CH 3.6 - Proposed Chief Executive's Recommendation: Add Site Specific Objective Boundary Add Local Objective





























Meters 220 330 440

CE SH 6B.1 - Proposed Chief Executive's Recommendation:

Remove Proposed School Symbol





































## APPENDIX B: Development Plan Timeline

CHIEF EXECUTIVE'S REPORT ON DRAFT PLAN PUBLIC CONSULTATION 28TH JULY 2022

FINGAL DEVELOPMENT PLAN 2023-2029

#### **APPENDIX B**

### **Indicative Timeline for the Preparation of the New Fingal Development Plan**



### APPENDIX C: List of Prescribed Bodies

CHIEF EXECUTIVE'S REPORT ON DRAFT PLAN PUBLIC CONSULTATION 28TH JULY 2022

FINGAL DEVELOPMENT PLAN 2023-2029

#### **APPENDIX C**

#### **Prescribed Bodies**

The prescribed authorities for the purposes of sections 11, 12 and 13 of the Act shall be:

- (a) The Minister,
- (b) The Board,
- (c) The Minister for Agriculture, Food and the Marine,
- (d) T