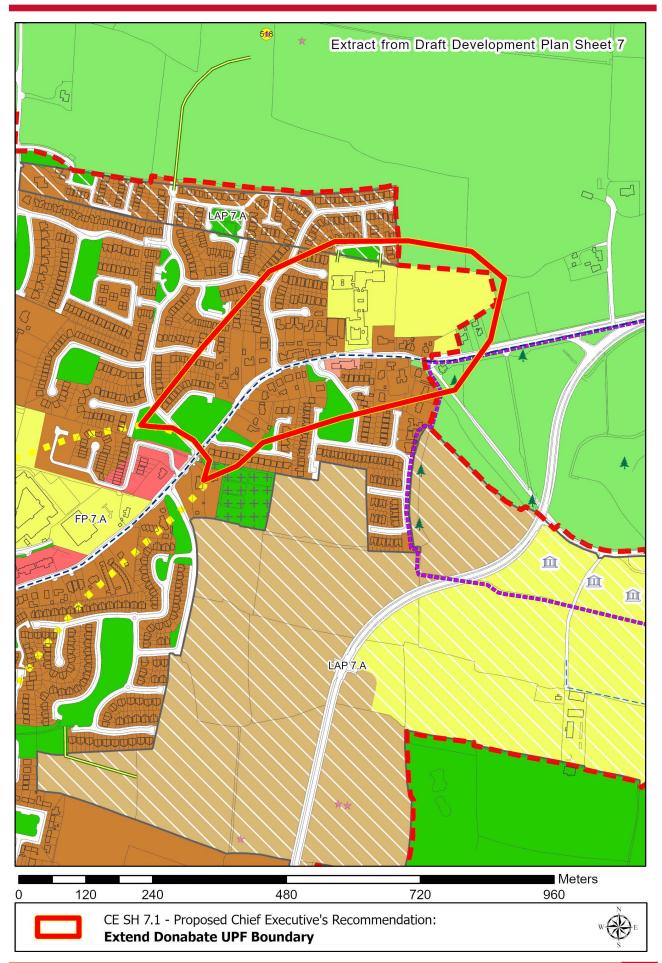

ew McAleese** 

Senior Planner Róisín Burke

28 July 2022

## APPENDIX A: Maps of Chief Executive's Recommendations

CHIEF EXECUTIVE'S REPORT ON DRAFT PLAN PUBLIC CONSULTATION 28TH JULY 2022

FINGAL DEVELOPMENT PLAN 2023-2029



0 500 1,000 2,000 3,000 4,000

CE OPR CH 2.3 - Proposed Chief Executive's Recommendation:

Remove MP 8.B & MP 8.C

Add New LAP Boundary around Swords Development Boundary

















CHIEF EXECUTIVE'S REPORT ON DRAFT PUBLIC CONSULTATION 28TH July 2022
FINGAL DEVELOPMENT PLAN 2023-2029







0 90 180 360 540 720

CE CH 3.6 - Proposed Chief Executive's Recommendation: Add Site Specific Objective Boundary Add Local Objective





























Meters 220 330 440

CE SH 6B.1 - Proposed Chief Executive's Recommendation:

Remove Proposed School Symbol





































## APPENDIX B: Development Plan Timeline

CHIEF EXECUTIVE'S REPORT ON DRAFT PLAN PUBLIC CONSULTATION 28TH JULY 2022

FINGAL DEVELOPMENT PLAN 2023-2029

#### **APPENDIX B**

### **Indicative Timeline for the Preparation of the New Fingal Development Plan**



### APPENDIX C: List of Prescribed Bodies

CHIEF EXECUTIVE'S REPORT ON DRAFT PLAN PUBLIC CONSULTATION 28TH JULY 2022

FINGAL DEVELOPMENT PLAN 2023-2029

#### **APPENDIX C**

#### **Prescribed Bodies**

The prescribed authorities for the purposes of sections 11, 12 and 13 of the Act shall be:

- (a) The Minister,
- (b) The Board,
- (c) The Minister for Agriculture, Food and the Marine,
- (d) The Minister for Tourism, Culture, Arts, Gaeltacht, Sport and Media,
- (e) The Minister for the Environment, Clim