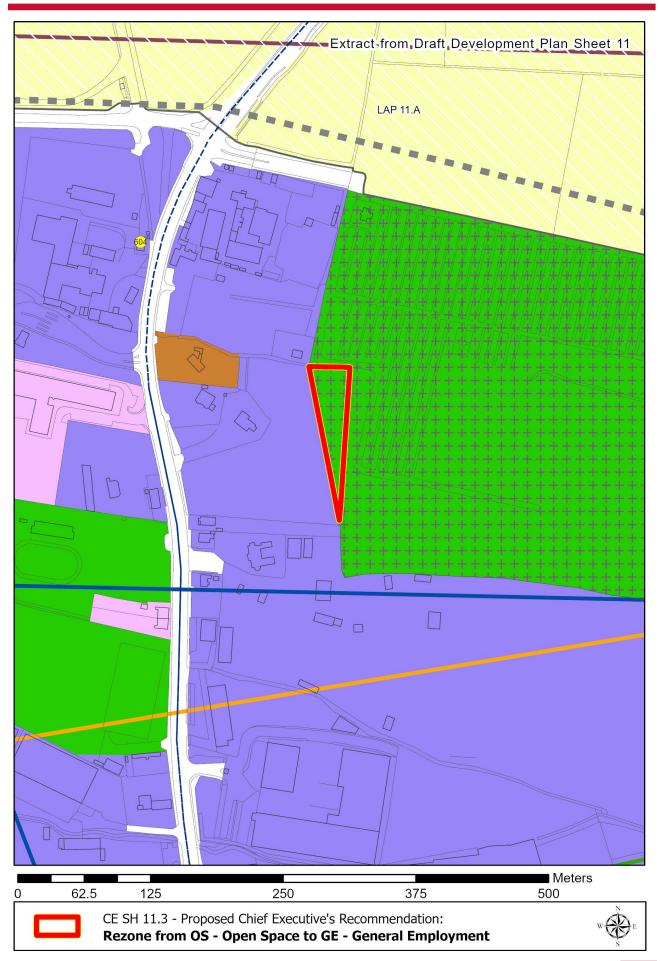

## APPENDIX A: Maps of Chief Executive's Recommendations

CHIEF EXECUTIVE'S REPORT ON DRAFT PLAN PUBLIC CONSULTATION 28TH JULY 2022

FINGAL DEVELOPMENT PLAN 2023-2029

0 500 1,000 2,000 3,000 4,000

CE OPR CH 2.3 - Proposed Chief Executive's Recommendation: