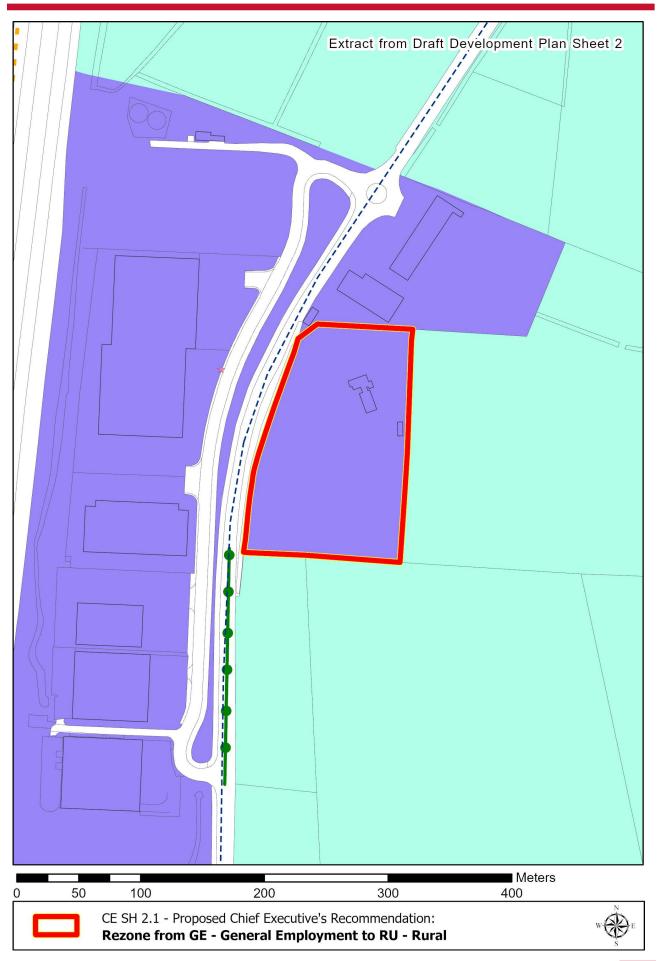

Meters 220 330 440

CE SH 6B.1 - Proposed Chief Executive's Recommendation:

Remove Proposed School Symbol