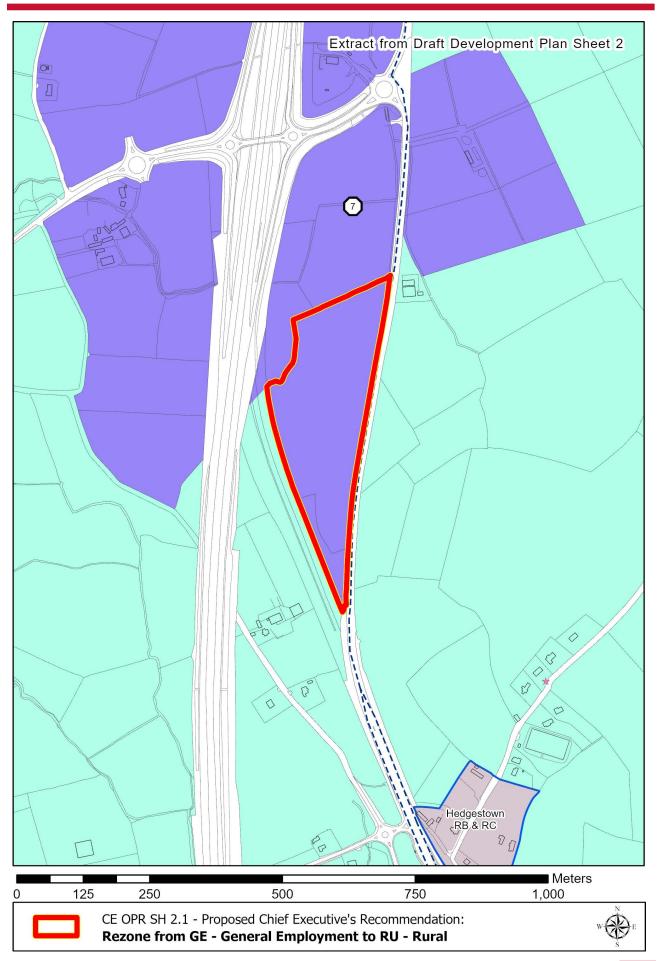

## APPENDIX A: Maps of Chief Executive's Recommendations

CHIEF EXECUTIVE'S REPORT ON DRAFT PLAN PUBLIC CONSULTATION 28TH JULY 2022

FINGAL DEVELOPMENT PLAN 2023-2029

0 500 1,000 2,000 3,000 4,000

CE OPR CH 2.3 - Proposed Chief Executive's Recommendation: