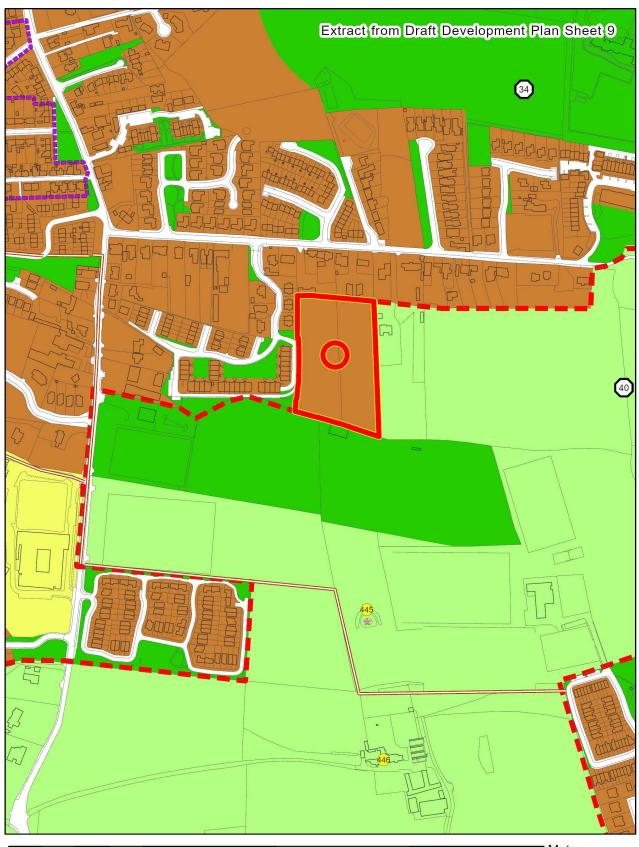

## APPENDIX A: Maps of Chief Executive's Recommendations

CHIEF EXECUTIVE'S REPORT ON DRAFT PLAN PUBLIC CONSULTATION 28TH JULY 2022

FINGAL DEVELOPMENT PLAN 2023-2029

0 500 1,000 2,000 3,000 4,000

CE OPR CH 2.3 - Proposed Chief Executive's Recommendation: