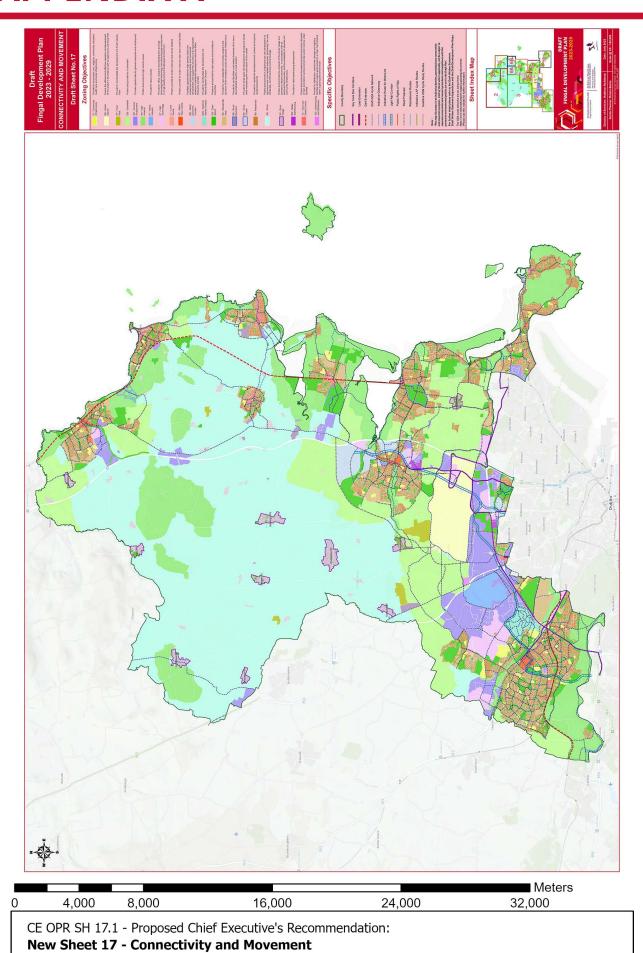

## APPENDIX A: Maps of Chief Executive's Recommendations

CHIEF EXECUTIVE'S REPORT ON DRAFT PLAN PUBLIC CONSULTATION 28TH JULY 2022

FINGAL DEVELOPMENT PLAN 2023-2029

0 500 1,000 2,000 3,000 4,000

CE OPR CH 2.3 - Proposed Chief Executive's Recommendation: