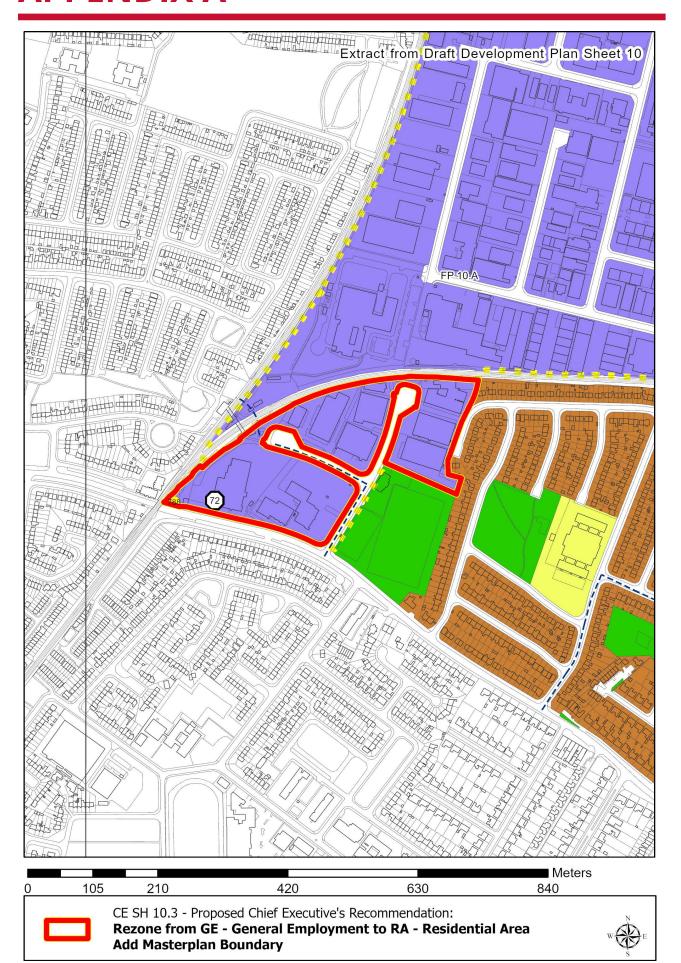

## APPENDIX A: Maps of Chief Executive's Recommendations

CHIEF EXECUTIVE'S REPORT ON DRAFT PLAN PUBLIC CONSULTATION 28TH JULY 2022

FINGAL DEVELOPMENT PLAN 2023-2029

0 500 1,000 2,000 3,000 4,000

CE OPR CH 2.3 - Proposed Chief Executive's Recommendation: