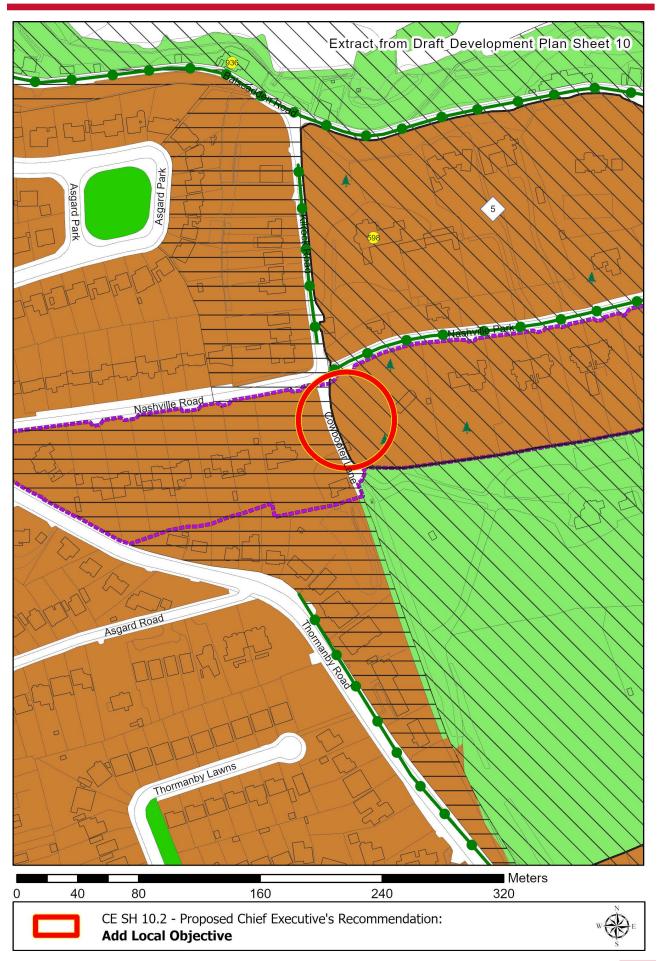

## APPENDIX A: Maps of Chief Executive's Recommendations

CHIEF EXECUTIVE'S REPORT ON DRAFT PLAN PUBLIC CONSULTATION 28TH JULY 2022

FINGAL DEVELOPMENT PLAN 2023-2029

0 500 1,000 2,000 3,000 4,000

CE OPR CH 2.3 - Proposed Chief Executive's Recommendation: