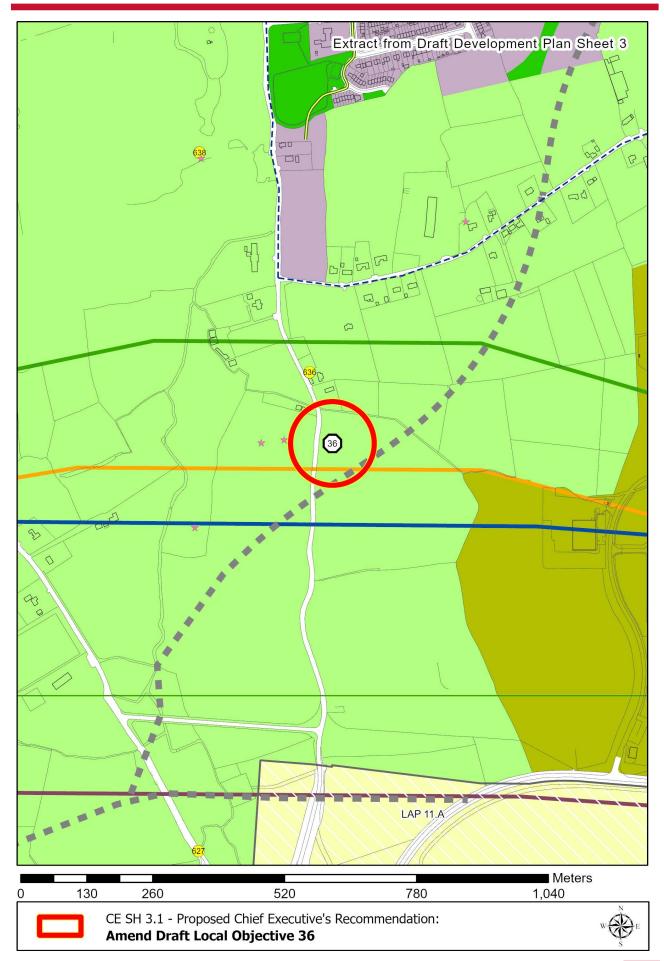

Remove MP 8.B & MP 8.C

Add New LAP Boundary around Swords Development Boundary

CHIEF EXECUTIVE'S REPORT ON DRAFT PUBLIC CONSULTATION 28TH July 2022
FINGAL DEVELOPMENT PLAN 2023-2029

0 90 180 360 540 720

CE CH 3.6 - Proposed Chief Executive's Recommendation: Add Site Specific Objective Boundary Add Local Objective