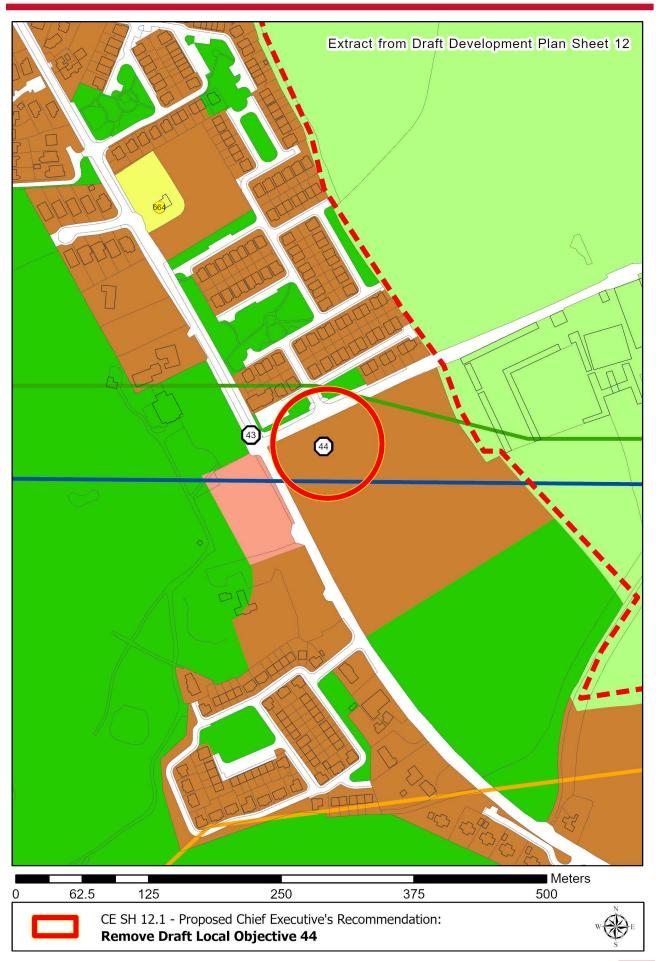

Remove MP 8.B & MP 8.C

Add New LAP Boundary around Swords Development Boundary

CHIEF EXECUTIVE'S REPORT ON DRAFT PUBLIC CONSULTATION 28TH July 2022
FINGAL DEVELOPMENT PLAN 2023-2029

0 90 180 360 540 720

CE CH 3.6 - Proposed Chief Executive's Recommendation: Add Site Specific Objective Boundary Add Local Objective