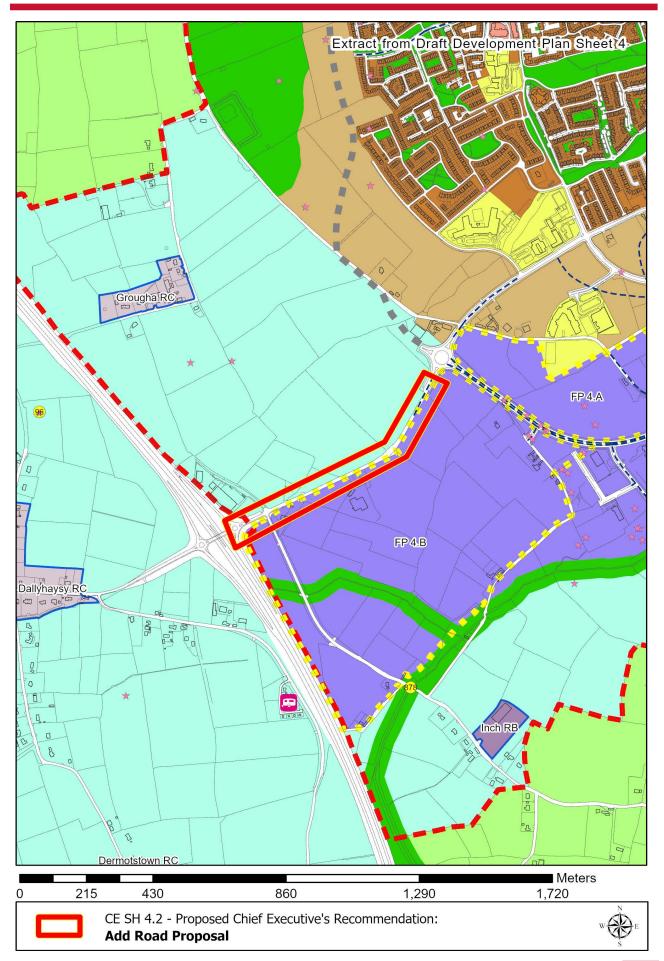

## APPENDIX A: Maps of Chief Executive's Recommendations

CHIEF EXECUTIVE'S REPORT ON DRAFT PLAN PUBLIC CONSULTATION 28TH JULY 2022

FINGAL DEVELOPMENT PLAN 2023-2029

0 500 1,000 2,000 3,000 4,000

CE OPR CH 2.3 - Proposed Chief Executive's Recommendation: