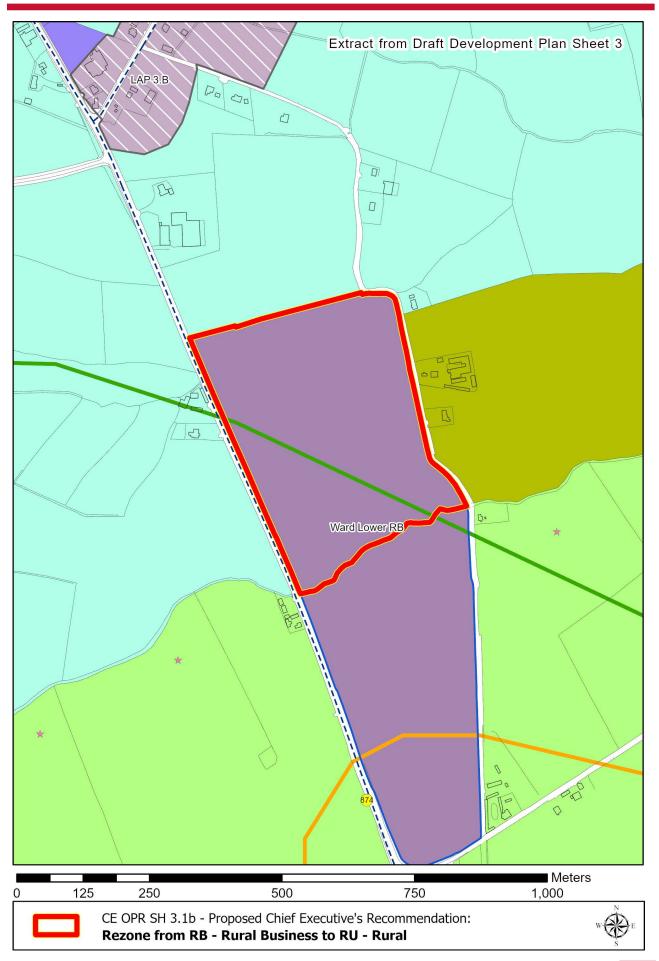

## APPENDIX A: Maps of Chief Executive's Recommendations

CHIEF EXECUTIVE'S REPORT ON DRAFT PLAN PUBLIC CONSULTATION 28TH JULY 2022

FINGAL DEVELOPMENT PLAN 2023-2029

0 500 1,000 2,000 3,000 4,000

CE OPR CH 2.3 - Proposed Chief Executive's Recommendation: