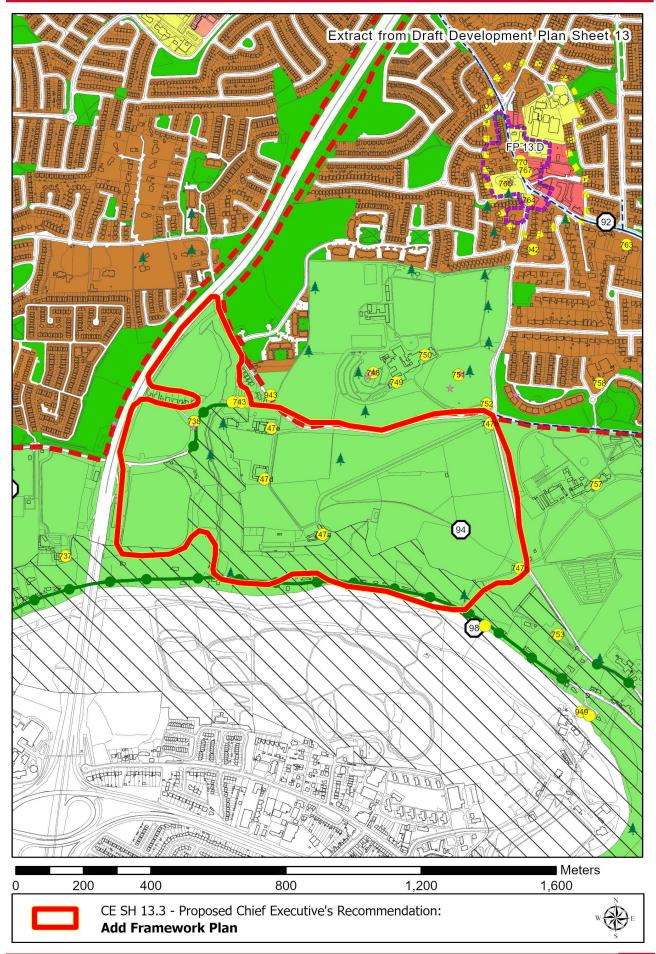

## APPENDIX A: Maps of Chief Executive's Recommendations

CHIEF EXECUTIVE'S REPORT ON DRAFT PLAN PUBLIC CONSULTATION 28TH JULY 2022

FINGAL DEVELOPMENT PLAN 2023-2029

0 500 1,000 2,000 3,000 4,000

CE OPR CH 2.3 - Proposed Chief Executive's Recommendation:

Remove MP 8.B & MP 8.C

Add New LAP Boundary around Swords Development Boundary

CHIEF EXECUTIVE'S REPORT ON DRAFT PUBLIC CONSULTATION 28TH July 2022
FINGAL DEVELOPMENT PLAN 2023-2029

0 90 180 360 540 720

CE CH 3.6 - Proposed Chief Executive's Recommendation: Add Site Specific Objective Boundary Add Local Objective