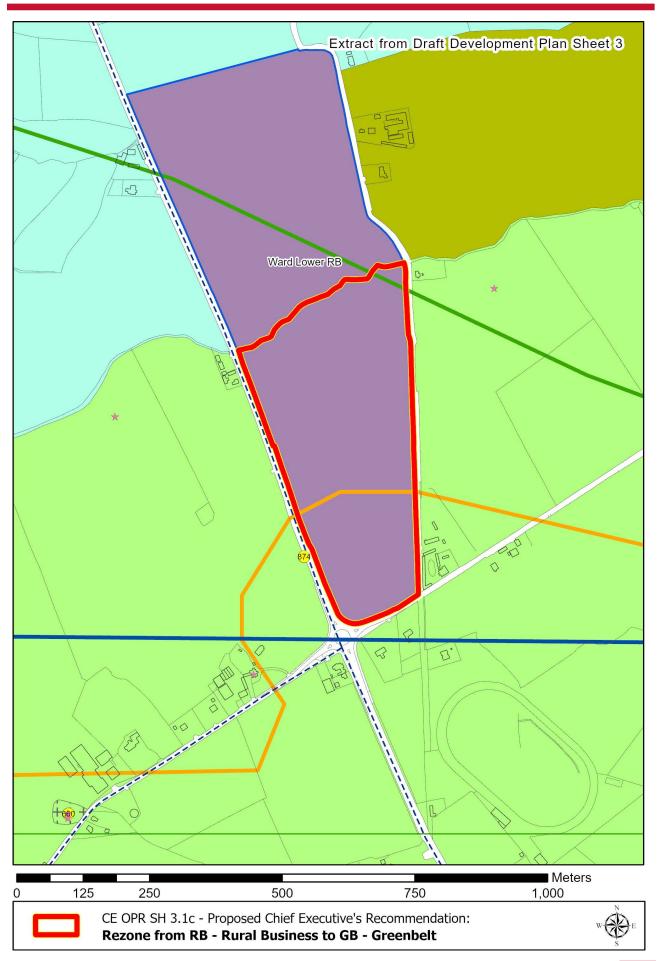

## APPENDIX A: Maps of Chief Executive's Recommendations

CHIEF EXECUTIVE'S REPORT ON DRAFT PLAN PUBLIC CONSULTATION 28TH JULY 2022

FINGAL DEVELOPMENT PLAN 2023-2029

0 500 1,000 2,000 3,000 4,000

CE OPR CH 2.3 - Proposed Chief Executive's Recommendation: