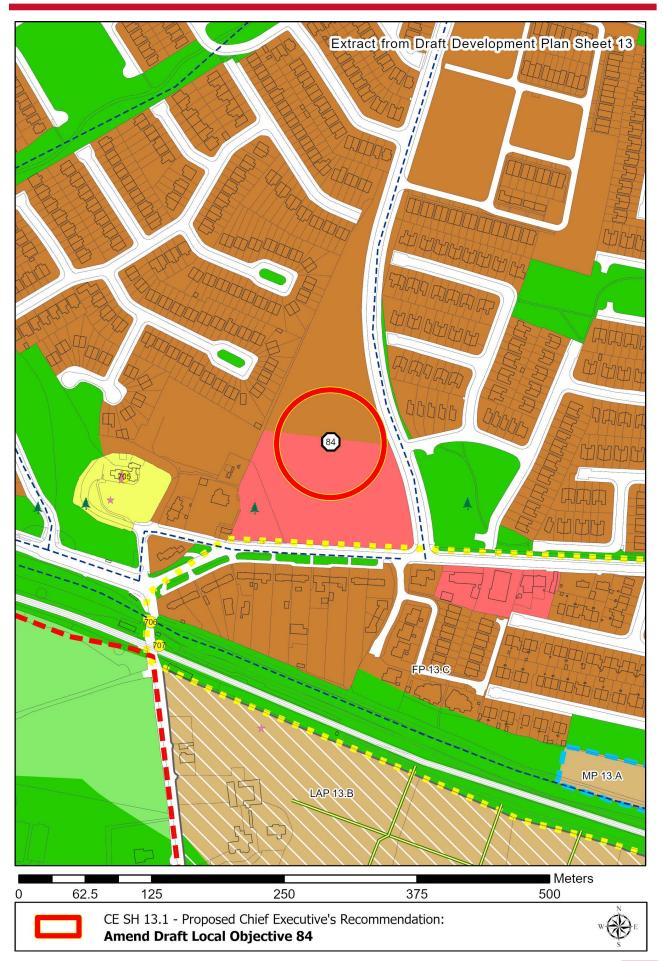

## APPENDIX A: Maps of Chief Executive's Recommendations

CHIEF EXECUTIVE'S REPORT ON DRAFT PLAN PUBLIC CONSULTATION 28TH JULY 2022

FINGAL DEVELOPMENT PLAN 2023-2029

0 500 1,000 2,000 3,000 4,000

CE OPR CH 2.3 - Proposed Chief Executive's Recommendation:

Remove MP 8.B & MP 8.C

Add New LAP Boundary around Swords Development Boundary

CHIEF EXECUTIVE'S REPORT ON DRAFT PUBLIC CONSULTATION 28TH July 2022
FINGAL DEVELOPMENT PLAN 2023-2029

0 90 180 360 540 720

CE CH 3.6 - Proposed Chief Executive's Recommendation: Add Site Specific Objective Boundary Add Local Objective