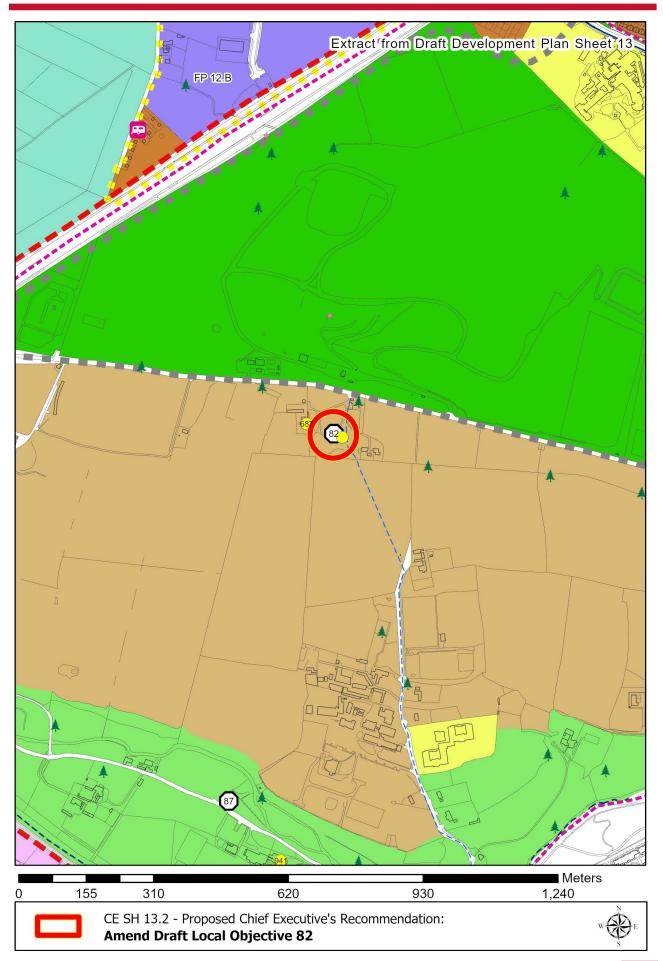

## APPENDIX A: Maps of Chief Executive's Recommendations

CHIEF EXECUTIVE'S REPORT ON DRAFT PLAN PUBLIC CONSULTATION 28TH JULY 2022

FINGAL DEVELOPMENT PLAN 2023-2029

0 500 1,000 2,000 3,000 4,000

CE OPR CH 2.3 - Proposed Chief Executive's Recommendation:

Remove MP 8.B & MP 8.C

Add New LAP Boundary around Swords Development Boundary

CHIEF EXECUTIVE'S REPORT ON DRAFT PUBLIC CONSULTATION 28TH July 2022
FINGAL DEVELOPMENT PLAN 2023-2029

0 90 180 360 540 720

CE CH 3.6 - Proposed Chief Executive's Recommendation: Add Site Specific Objective Boundary Add Local Objective