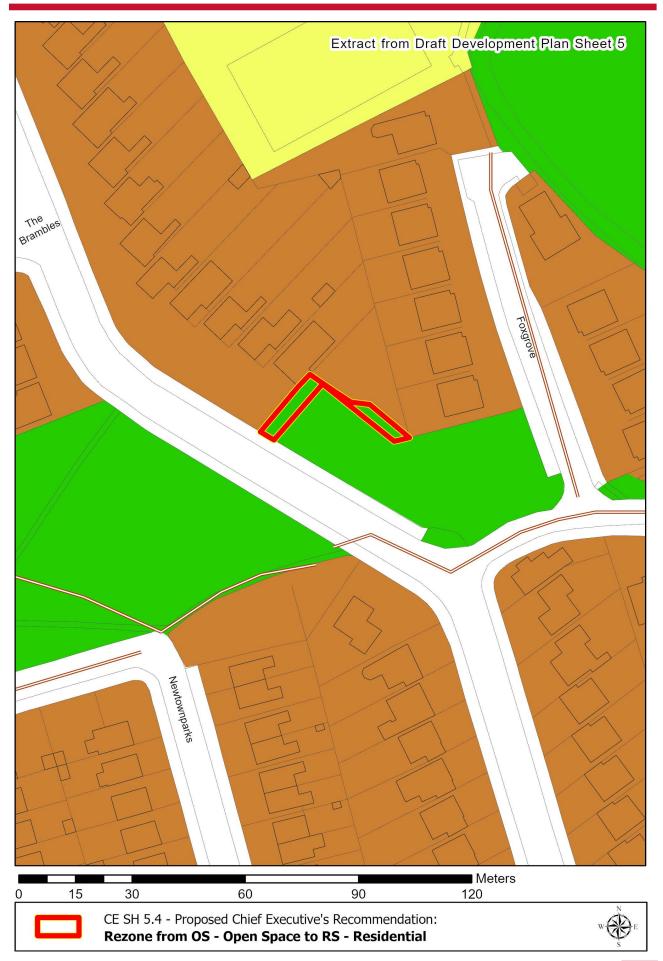

Report Draft Fingal Development Plan 2023-29

**Chief Executive AnnMarie Farrelly** 

**Director of Services Matthew McAleese** 

Senior Planner Róisín Burke

28 July 2022

## APPENDIX A: Maps of Chief Executive's Recommendations

CHIEF EXECUTIVE'S REPORT ON DRAFT PLAN PUBLIC CONSULTATION 28TH JULY 2022

FINGAL DEVELOPMENT PLAN 2023-2029



0 500 1,000 2,000 3,000 4,000

CE OPR CH 2.3 - Proposed Chief Executive's Recommendation:

Remove MP 8.B & MP 8.C

Add New LAP Boundary around Swords Development Boundary

















CHIEF EXECUTIVE'S REPORT ON DRAFT PUBLIC CONSULTATION 28TH July 2022
FINGAL DEVELOPMENT PLAN 2023-2029







0 90 180 360 540 720

CE CH 3.6 - Proposed Chief Executive's Recommendation: Add Site Specific Objective Boundary Add Local Objective





























Meters 220 330 440

CE SH 6B.1 - Proposed Chief Executive's Recommendation:

Remove Proposed School Symbol





































## APPENDIX B: Development Plan Timeline

CHIEF EXECUTIVE'S REPORT ON DRAFT PLAN PUBLIC CONSULTATION 28TH JULY 2022

FINGAL DEVELOPMENT PLAN 2023-2029

#### **APPENDIX B**

### **Indicative Timeline for the Preparation of the New Fingal Development Plan**



### APPENDIX C: List of Prescribed Bodies

CHIEF EXECUTIVE'S REPORT ON DRAFT PLAN PUBLIC CONSULTATION 28TH JULY 2022

FINGAL DEVELOPMENT PLAN 2023-2029

#### **APPENDIX C**

#### **Prescribed Bodies**

The prescribed authorities for the purposes of sections 11, 12 and 13 of the Act shall be:

- (a) The Minister,
- (b) The Board,
- (c) The Minister for Agriculture, Food and the Marine,
- (d)