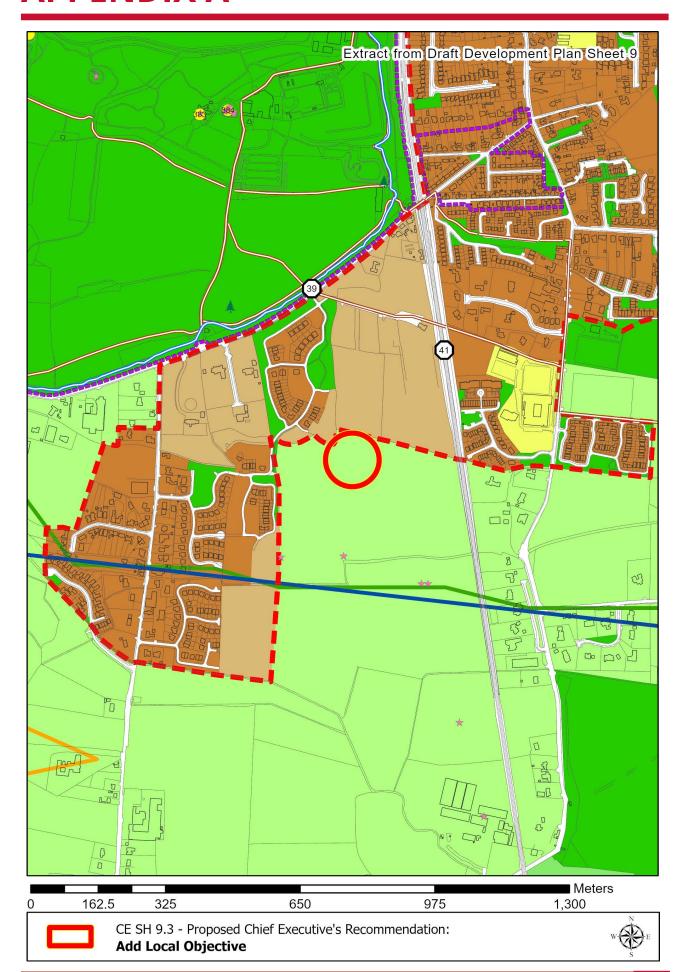

## APPENDIX A: Maps of Chief Executive's Recommendations

CHIEF EXECUTIVE'S REPORT ON DRAFT PLAN PUBLIC CONSULTATION 28TH JULY 2022

FINGAL DEVELOPMENT PLAN 2023-2029

0 500 1,000 2,000 3,000 4,000

CE OPR CH 2.3 - Proposed Chief Executive's Recommendation:

Remove MP 8.B & MP 8.C

Add New LAP Boundary around Swords Development Boundary

CHIEF EXECUTIVE'S REPORT ON DRAFT PUBLIC CONSULTATION 28TH July 2022
FINGAL DEVELOPMENT PLAN 2023-2029

0 90 180 360 540 720

CE CH 3.6 - Proposed Chief Executive's Recommendation: Add Site Specific Objective Boundary Add Local Objective