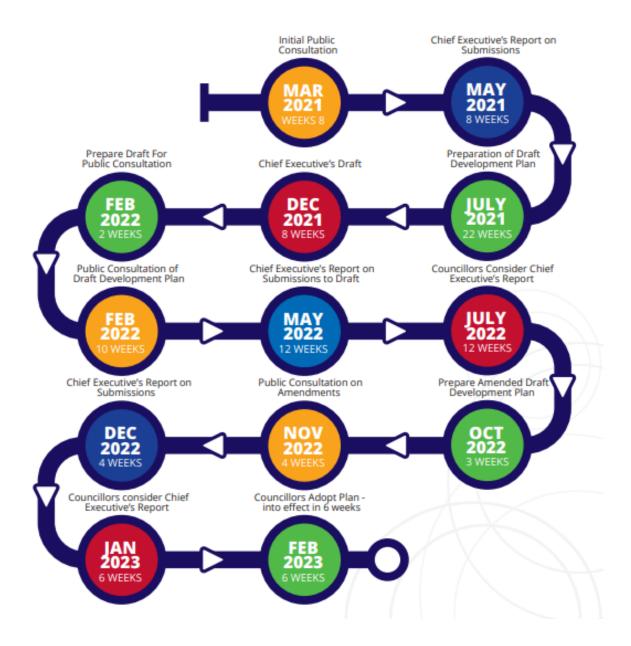

## APPENDIX B: Development Plan Timeline

CHIEF EXECUTIVE'S REPORT ON DRAFT PLAN PUBLIC CONSULTATION 28TH JULY 2022

FINGAL DEVELOPMENT PLAN 2023-2029

#### **APPENDIX B**

### **Indicative Timeline for the Preparation of the New Fingal Development Plan**