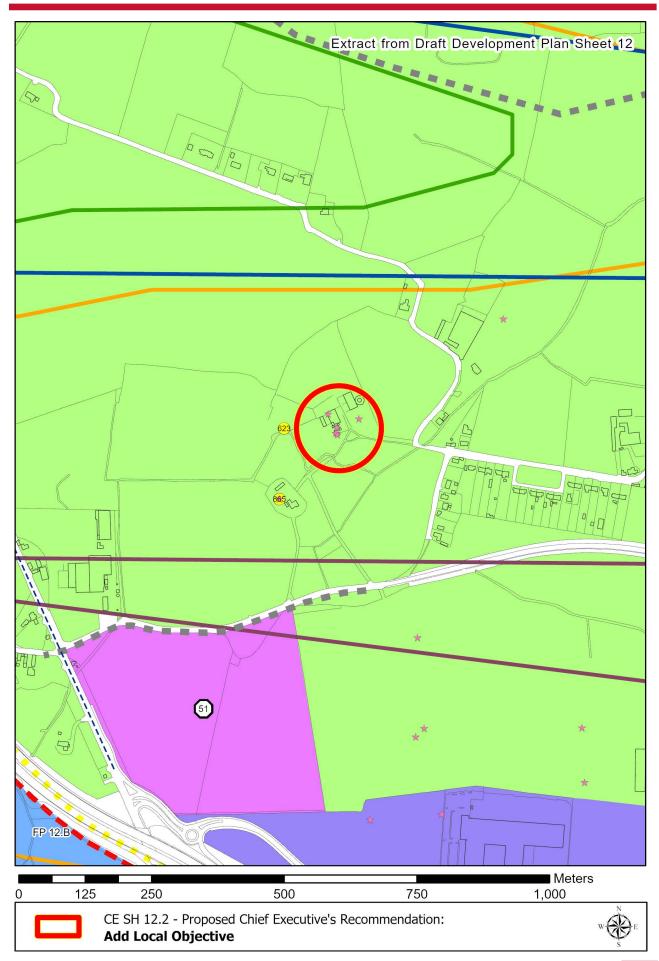

Remove MP 8.B & MP 8.C

Add New LAP Boundary around Swords Development Boundary

CHIEF EXECUTIVE'S REPORT ON DRAFT PUBLIC CONSULTATION 28TH July 2022
FINGAL DEVELOPMENT PLAN 2023-2029

0 90 180 360 540 720

CE CH 3.6 - Proposed Chief Executive's Recommendation: Add Site Specific Objective Boundary Add Local Objective