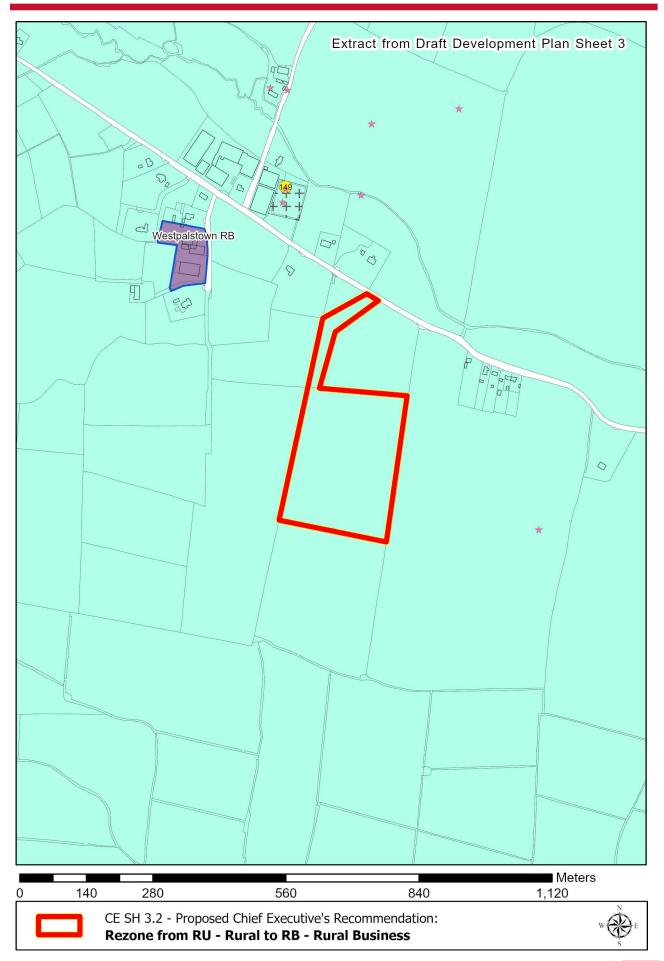

Executive's Report Draft Fingal Development Plan 2023-29

**Chief Executive AnnMarie Farrelly** 

**Director of Services Matthew McAleese** 

Senior Planner Róisín Burke

28 July 2022

## APPENDIX A: Maps of Chief Executive's Recommendations

CHIEF EXECUTIVE'S REPORT ON DRAFT PLAN PUBLIC CONSULTATION 28TH JULY 2022

FINGAL DEVELOPMENT PLAN 2023-2029



0 500 1,000 2,000 3,000 4,000

CE OPR CH 2.3 - Proposed Chief Executive's Recommendation:

Remove MP 8.B & MP 8.C

Add New LAP Boundary around Swords Development Boundary

















CHIEF EXECUTIVE'S REPORT ON DRAFT PUBLIC CONSULTATION 28TH July 2022
FINGAL DEVELOPMENT PLAN 2023-2029







0 90 180 360 540 720

CE CH 3.6 - Proposed Chief Executive's Recommendation: Add Site Specific Objective Boundary Add Local Objective





























Meters 220 330 440

CE SH 6B.1 - Proposed Chief Executive's Recommendation:

Remove Proposed School Symbol





































## APPENDIX B: Development Plan Timeline

CHIEF EXECUTIVE'S REPORT ON DRAFT PLAN PUBLIC CONSULTATION 28TH JULY 2022

FINGAL DEVELOPMENT PLAN 2023-2029

#### **APPENDIX B**

### **Indicative Timeline for the Preparation of the New Fingal Development Plan**



### APPENDIX C: List of Prescribed Bodies

CHIEF EXECUTIVE'S REPORT ON DRAFT PLAN PUBLIC CONSULTATION 28TH JULY 2022

FINGAL DEVELOPMENT PLAN 2023-2029

#### **APPENDIX C**

#### **Prescribed Bodies**

The prescribed authorities for the purposes of sections 11, 12 and 13 of the Act shall be:

- (a) The Minister,
- (b) The Board,
- (c) The Minister for Agriculture, Food and the M