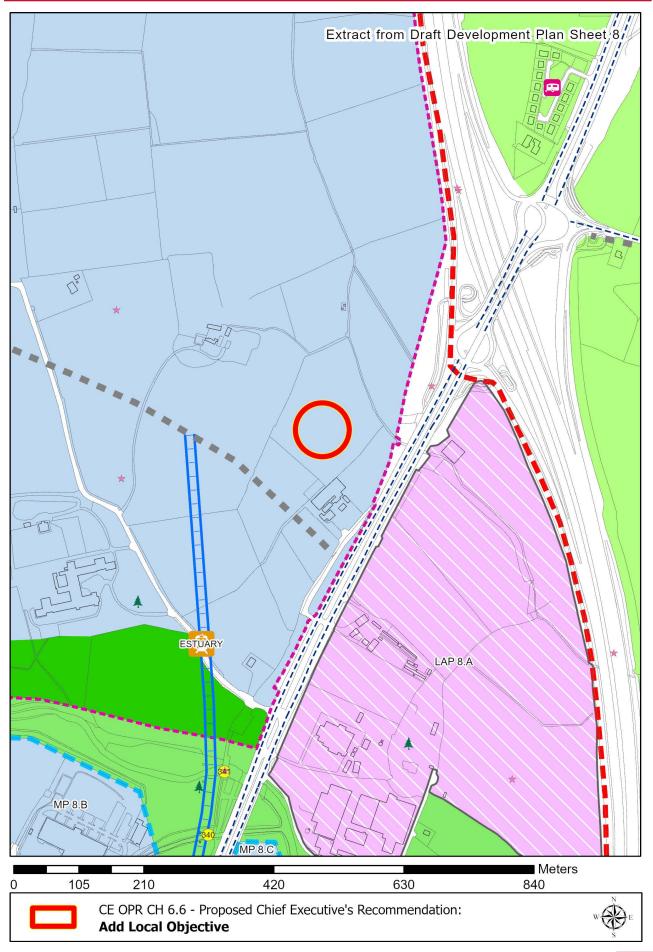

Remove MP 8.B & MP 8.C

Add New LAP Boundary around Swords Development Boundary

CHIEF EXECUTIVE'S REPORT ON DRAFT PUBLIC CONSULTATION 28TH July 2022
FINGAL DEVELOPMENT PLAN 2023-2029

0 90 180 360 540 720

CE CH 3.6 - Proposed Chief Executive's Recommendation: Add Site Specific Objective Boundary Add Local Objective