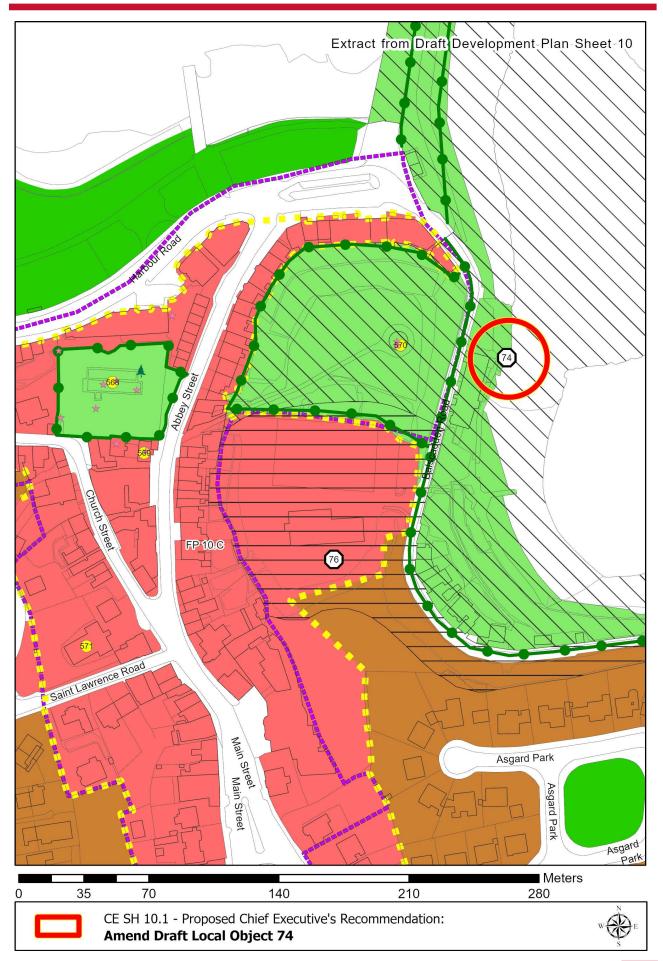

## APPENDIX A: Maps of Chief Executive's Recommendations

CHIEF EXECUTIVE'S REPORT ON DRAFT PLAN PUBLIC CONSULTATION 28TH JULY 2022

FINGAL DEVELOPMENT PLAN 2023-2029

0 500 1,000 2,000 3,000 4,000

CE OPR CH 2.3 - Proposed Chief Executive's Recommendation:

Remove MP 8.B & MP 8.C

Add New LAP Boundary around Swords Development Boundary

CHIEF EXECUTIVE'S REPORT ON DRAFT PUBLIC CONSULTATION 28TH July 2022
FINGAL DEVELOPMENT PLAN 2023-2029

0 90 180 360 540 720

CE CH 3.6 - Proposed Chief Executive's Recommendation: Add Site Specific Objective Boundary Add Local Objective