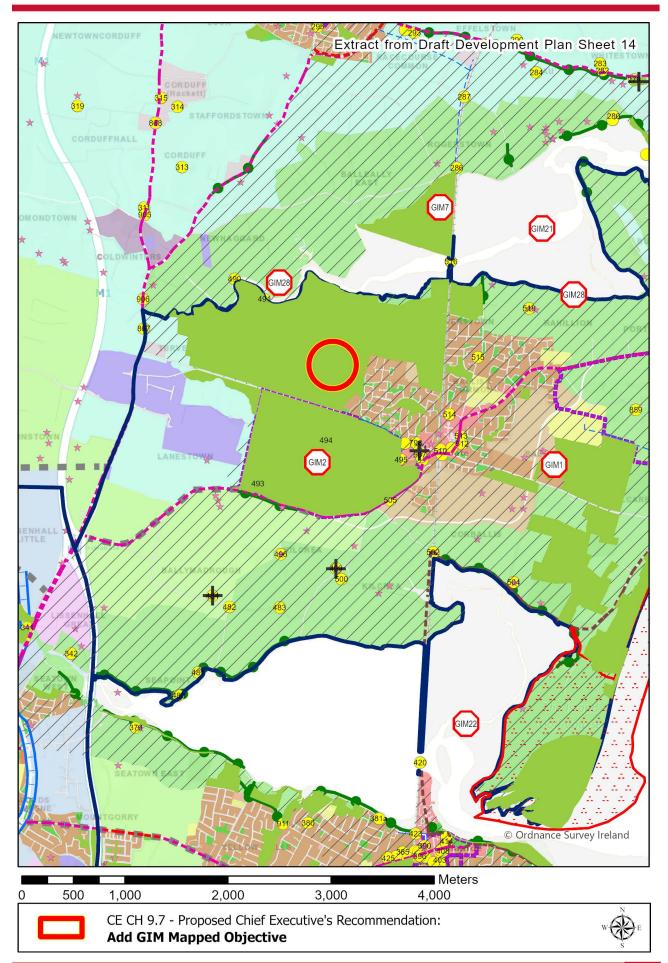

## APPENDIX A: Maps of Chief Executive's Recommendations

CHIEF EXECUTIVE'S REPORT ON DRAFT PLAN PUBLIC CONSULTATION 28TH JULY 2022

FINGAL DEVELOPMENT PLAN 2023-2029

0 500 1,000 2,000 3,000 4,000

CE OPR CH 2.3 - Proposed Chief Executive's Recommendation: