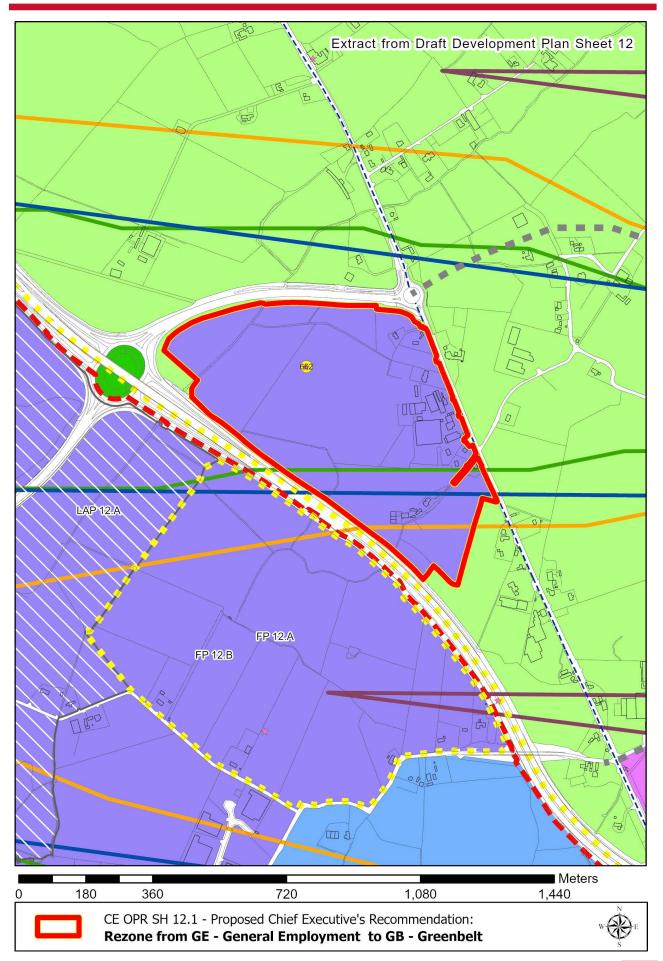

## APPENDIX A: Maps of Chief Executive's Recommendations

CHIEF EXECUTIVE'S REPORT ON DRAFT PLAN PUBLIC CONSULTATION 28TH JULY 2022

FINGAL DEVELOPMENT PLAN 2023-2029

0 500 1,000 2,000 3,000 4,000

CE OPR CH 2.3 - Proposed Chief Executive's Recommendation: