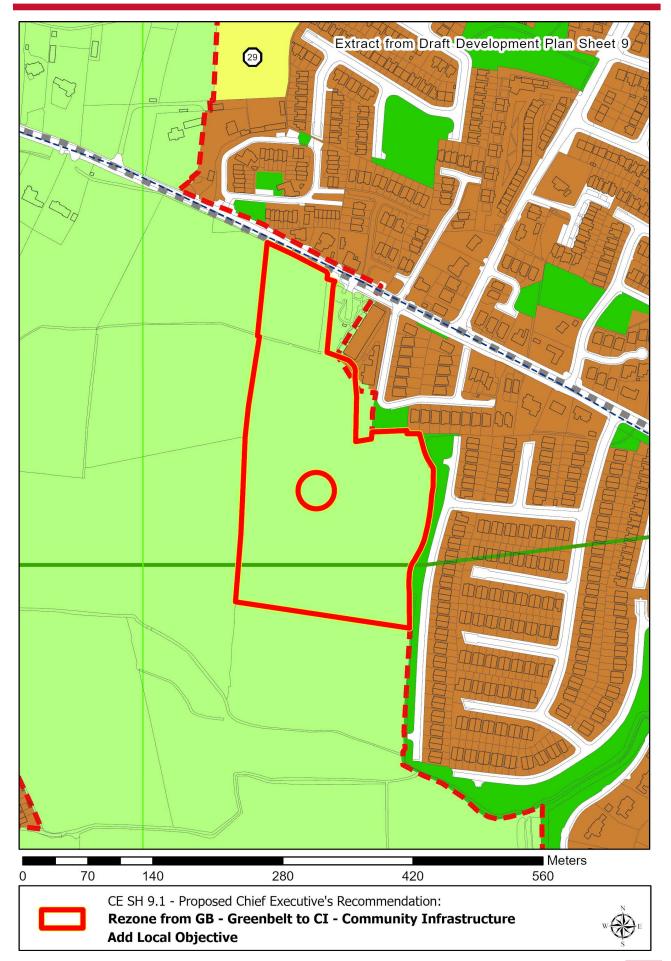

## APPENDIX A: Maps of Chief Executive's Recommendations

CHIEF EXECUTIVE'S REPORT ON DRAFT PLAN PUBLIC CONSULTATION 28TH JULY 2022

FINGAL DEVELOPMENT PLAN 2023-2029

0 500 1,000 2,000 3,000 4,000

CE OPR CH 2.3 - Proposed Chief Executive's Recommendation:

Remove MP 8.B & MP 8.C

Add New LAP Boundary around Swords Development Boundary

CHIEF EXECUTIVE'S REPORT ON DRAFT PUBLIC CONSULTATION 28TH July 2022
FINGAL DEVELOPMENT PLAN 2023-2029

0 90 180 360 540 720

CE CH 3.6 - Proposed Chief Executive's Recommendation: Add Site Specific Objective Boundary Add Local Objective