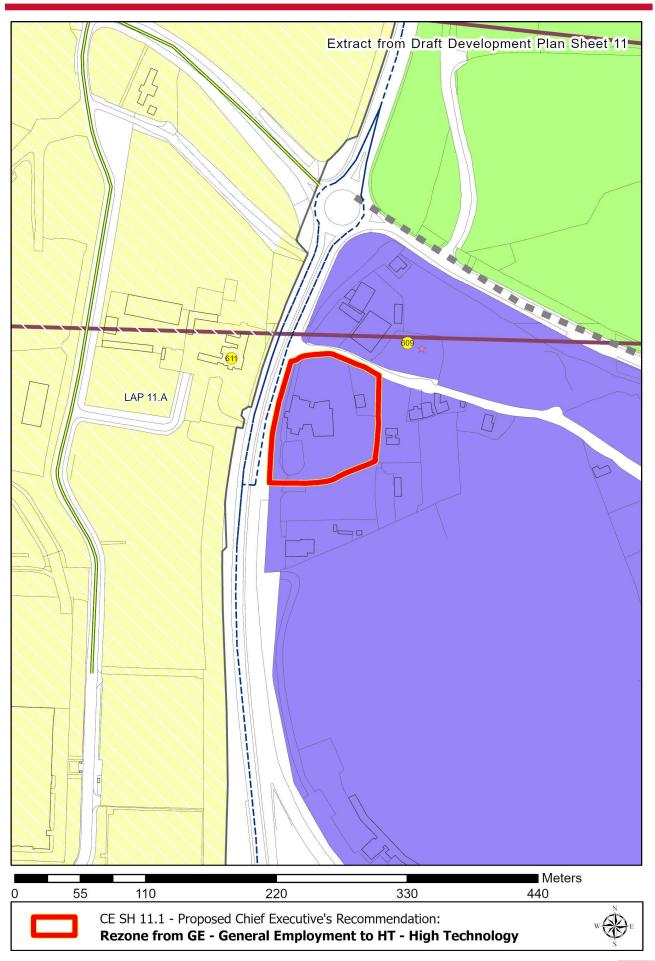

## APPENDIX A: Maps of Chief Executive's Recommendations

CHIEF EXECUTIVE'S REPORT ON DRAFT PLAN PUBLIC CONSULTATION 28TH JULY 2022

FINGAL DEVELOPMENT PLAN 2023-2029

0 500 1,000 2,000 3,000 4,000

CE OPR CH 2.3 - Proposed Chief Executive's Recommendation: