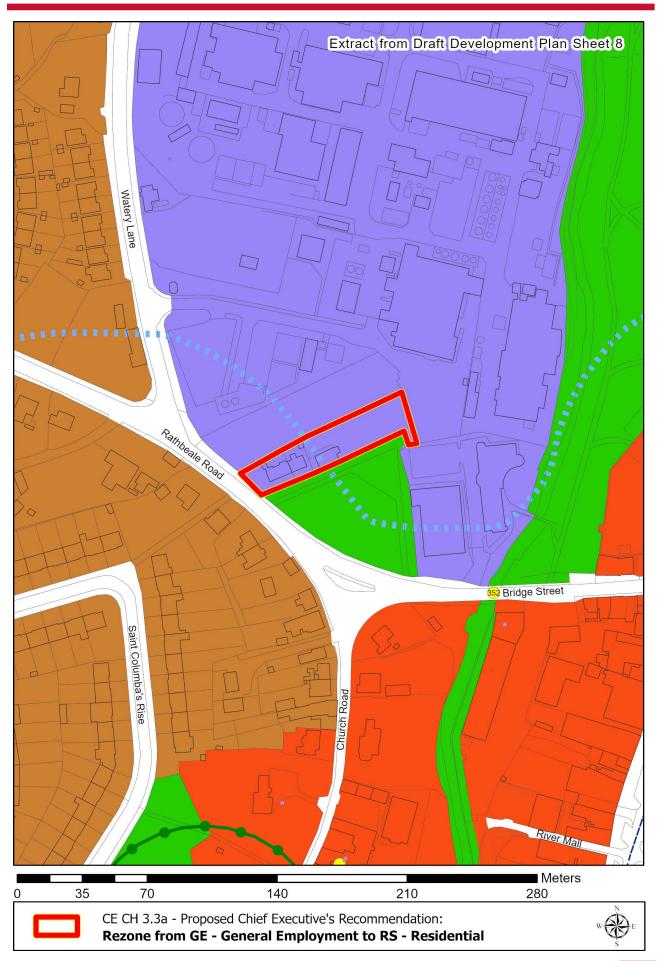

## APPENDIX A: Maps of Chief Executive's Recommendations

CHIEF EXECUTIVE'S REPORT ON DRAFT PLAN PUBLIC CONSULTATION 28TH JULY 2022

FINGAL DEVELOPMENT PLAN 2023-2029

0 500 1,000 2,000 3,000 4,000

CE OPR CH 2.3 - Proposed Chief Executive's Recommendation: