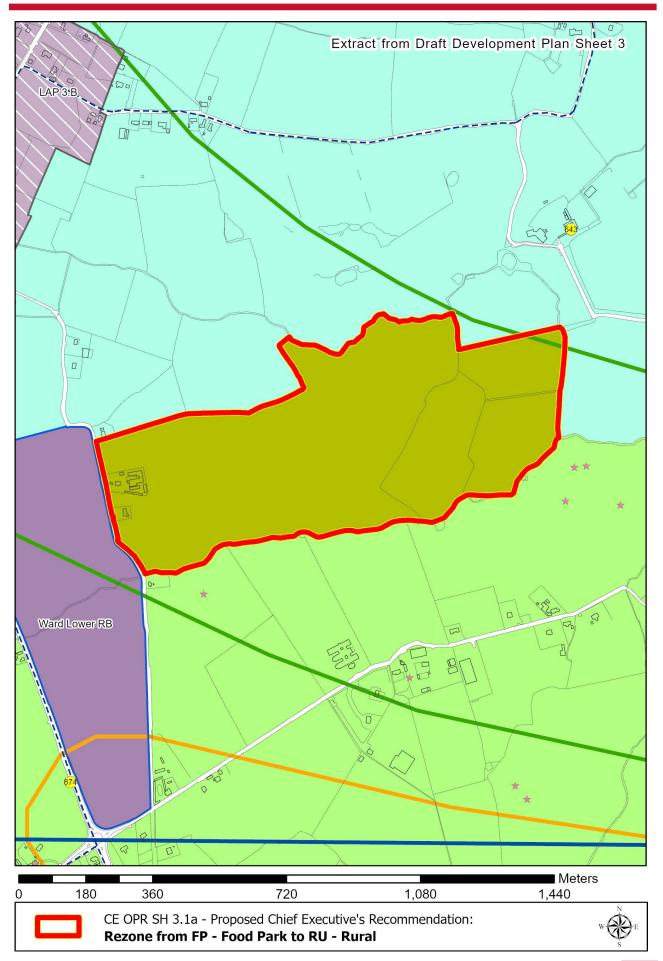

## APPENDIX A: Maps of Chief Executive's Recommendations

CHIEF EXECUTIVE'S REPORT ON DRAFT PLAN PUBLIC CONSULTATION 28TH JULY 2022

FINGAL DEVELOPMENT PLAN 2023-2029

0 500 1,000 2,000 3,000 4,000

CE OPR CH 2.3 - Proposed Chief Executive's Recommendation: