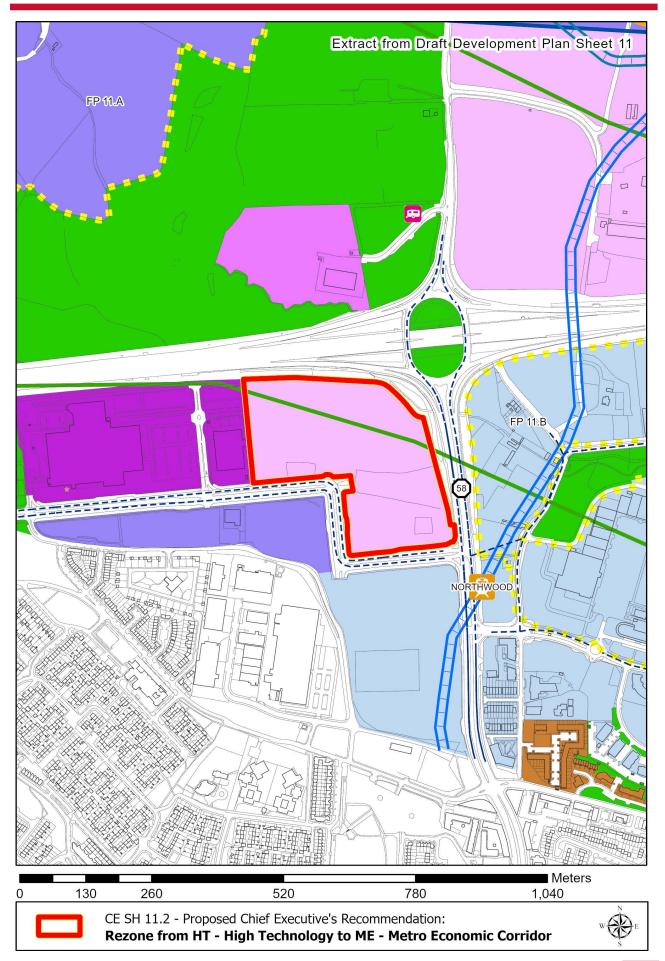

## APPENDIX A: Maps of Chief Executive's Recommendations

CHIEF EXECUTIVE'S REPORT ON DRAFT PLAN PUBLIC CONSULTATION 28TH JULY 2022

FINGAL DEVELOPMENT PLAN 2023-2029

0 500 1,000 2,000 3,000 4,000

CE OPR CH 2.3 - Proposed Chief Executive's Recommendation: