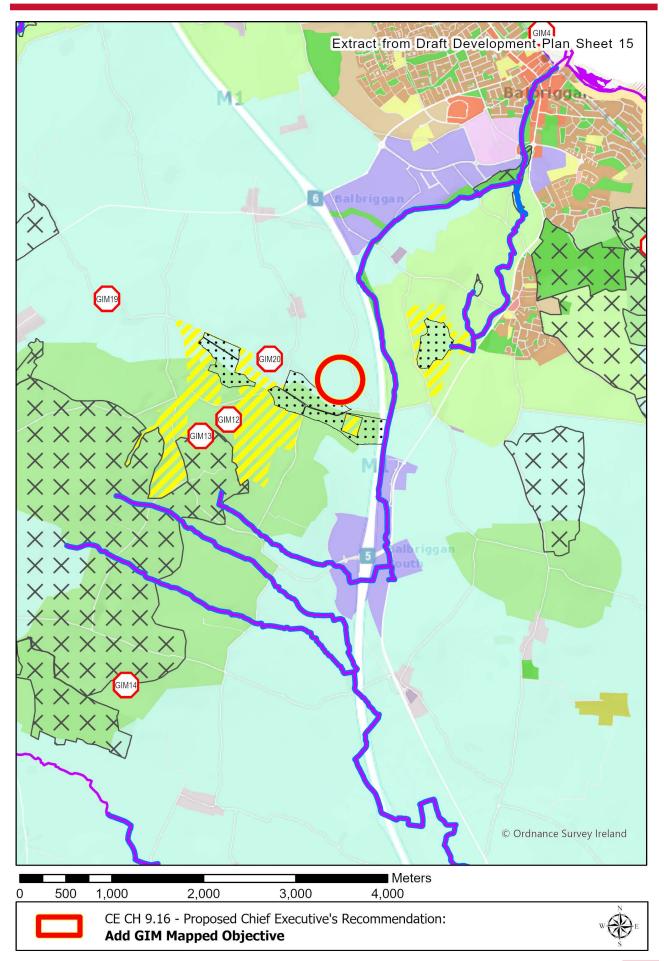

## APPENDIX A: Maps of Chief Executive's Recommendations

CHIEF EXECUTIVE'S REPORT ON DRAFT PLAN PUBLIC CONSULTATION 28TH JULY 2022

FINGAL DEVELOPMENT PLAN 2023-2029

0 500 1,000 2,000 3,000 4,000

CE OPR CH 2.3 - Proposed Chief Executive's Recommendation: