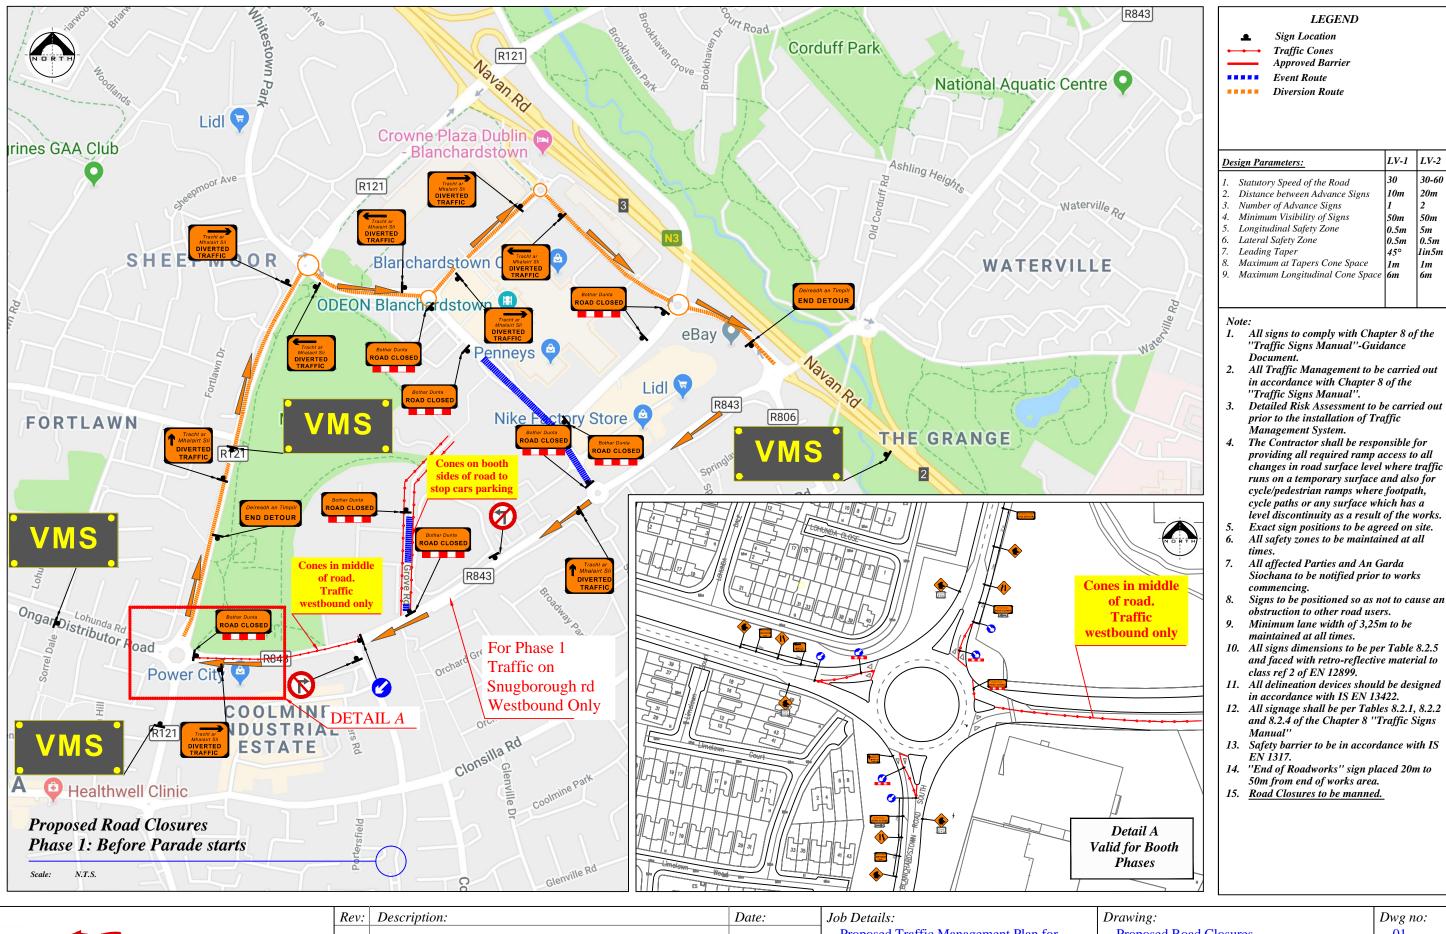

## PROPOSED TRAFFIC MANAGEMENT SCHEME

for

St Patrick Parade in Blanchardstown, Dublin 2022

LV-1 LV-2

10m

0.5m

0.5m

30-60

20m

0.5m

1in5m

|                                   |  | Description: | Date: | Job Details: Proposed Traffic Management Plan for |                | Drawing: Proposed Road Closures |                  | Dwg no:         |
|-----------------------------------|--|--------------|-------|---------------------------------------------------|----------------|---------------------------------|------------------|-----------------|
| FREEFLOW<br>TRAFFIC<br>MANAGEMENT |  |              |       | Saint Patrick Day Parade at Blanchardstown,       |                | 1                               |                  | Rev:            |
|                                   |  |              |       | Dublin Sheet:                                     | CAD File ref.: | Drawn By:                       | Date: March 2022 | Scale: As Shown |

|      | LEGEND           |
|------|------------------|
| •    | Sign Location    |
|      | Traffic Cones    |
|      | Approved Barrier |
| **** | Event Route      |
|      | Diversion Route  |

| Design Parameters:                                                                                                                                                                                                                                                     | LV-1                                                     | LV-2                                                        |
|------------------------------------------------------------------------------------------------------------------------------------------------------------------------------------------------------------------------------------------------------------------------|----------------------------------------------------------|-------------------------------------------------------------|
| Statutory Speed of the Road     Distance between Advance Signs     Number of Advance Signs     Minimum Visibility of Signs     Longitudinal Safety Zone     Lateral Safety Zone     Leading Taper     Maximum at Tapers Cone Space     Maximum Longitudinal Cone Space | 30<br>10m<br>1<br>50m<br>0.5m<br>0.5m<br>45°<br>1m<br>6m | 30-60<br>20m<br>2<br>50m<br>5m<br>0.5m<br>1in5m<br>1m<br>6m |

- All signs to comply with Chapter 8 of the "Traffic Signs Manual"-Guidance
- 2. All Traffic Management to be carried out in accordance with Chapter 8 of the "Traffic Signs Manual".
- Detailed Risk Assessment to be carried out prior to the installation of Traffic Management System.
- providing all required ramp access to all changes in road surface level where traffic runs on a temporary surface and also for cycle/pedestrian ramps where footpath, cycle paths or any surface which has a
- level discontinuity as a result of the works.
  Exact sign positions to be agreed on site.
  All safety zones to be maintained at all
- All affected Parties and An Garda Siochana to be notified prior to works
- Signs to be positioned so as not to cause an obstruction to other road users.
- Minimum lane width of 3,25m to be
- 10. All signs dimensions to be per Table 8.2.5 and faced with retro-reflective material to class ref 2 of EN 12899.
- 11. All delineation devices should be designed in accordance with IS EN 13422.
- 12. All signage shall be per Tables 8.2.1, 8.2.2 and 8.2.4 of the Chapter 8 "Traffic Signs
- 13. Safety barrier to be in accordance with IS
- "End of Roadworks" sign placed 20m to