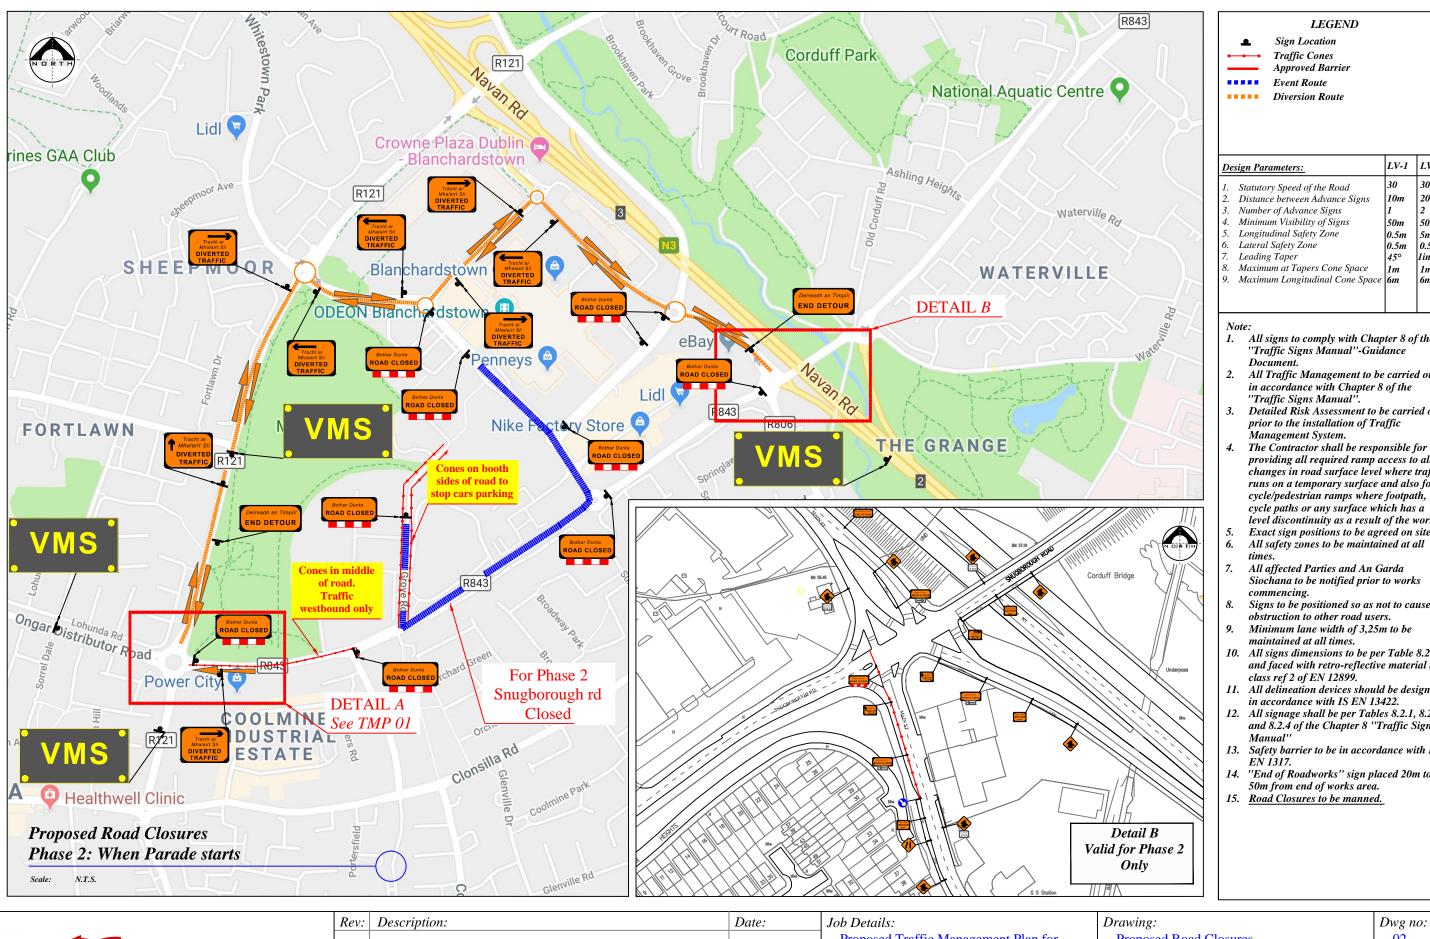

|      | LEGEND           |
|------|------------------|
| •    | Sign Location    |
|      | Traffic Cones    |
|      | Approved Barrier |
| **** | Event Route      |
|      | Diversion Route  |

| Design Parameters:                                                                                                                                                                                                                                                     | LV-1                                                     | LV-2                                                        |
|------------------------------------------------------------------------------------------------------------------------------------------------------------------------------------------------------------------------------------------------------------------------|----------------------------------------------------------|-------------------------------------------------------------|
| Statutory Speed of the Road     Distance between Advance Signs     Number of Advance Signs     Minimum Visibility of Signs     Longitudinal Safety Zone     Lateral Safety Zone     Leading Taper     Maximum at Tapers Cone Space     Maximum Longitudinal Cone Space | 30<br>10m<br>1<br>50m<br>0.5m<br>0.5m<br>45°<br>1m<br>6m | 30-60<br>20m<br>2<br>50m<br>5m<br>0.5m<br>1in5m<br>1m<br>6m |

- All signs to comply with Chapter 8 of the "Traffic Signs Manual"-Guidance
- 2. All Traffic Management to be carried out in accordance with Chapter 8 of the "Traffic Signs Manual".
- Detailed Risk Assessment to be carried out prior to the installation of Traffic Management System.
- providing all required ramp access to all changes in road surface level where traffic runs on a temporary surface and also for cycle/pedestrian ramps where footpath, cycle paths or any surface which has a
- level discontinuity as a result of the works.
  Exact sign positions to be agreed on site.
  All safety zones to be maintained at all
- All affected Parties and An Garda Siochana to be notified prior to works
- Signs to be positioned so as not to cause an obstruction to other road users.
- Minimum lane width of 3,25m to be
- 10. All signs dimensions to be per Table 8.2.5 and faced with retro-reflective material to class ref 2 of EN 12899.
- 11. All delineation devices should be designed in accordance with IS EN 13422.
- 12. All signage shall be per Tables 8.2.1, 8.2.2 and 8.2.4 of the Chapter 8 "Traffic Signs
- 13. Safety barrier to be in accordance with IS
- "End of Roadworks" sign placed 20m to

|                             | Rev: | Description: | Date: | ] Job Details:                              |                   | Drawing:                      |            | Dwg no:  |
|-----------------------------|------|--------------|-------|---------------------------------------------|-------------------|-------------------------------|------------|----------|
| FREEFLOW TRAFFIC MANAGEMENT |      |              |       | Proposed Traffic Ma                         | nagement Plan for | Proposed Road Closures        |            | 02       |
|                             |      |              |       | Saint Patrick Day Parade at Blanchardstown, |                   | , Phase 2: When Parade Starts |            | Rev:     |
|                             |      |              |       | Dublin                                      |                   |                               |            |          |
|                             |      |              |       | Sheet:                                      | CAD File ref.:    | Drawn By:                     | Date:      | Scale:   |
|                             |      |              |       |                                             |                   | DM                            | March 2022 | As Shown |