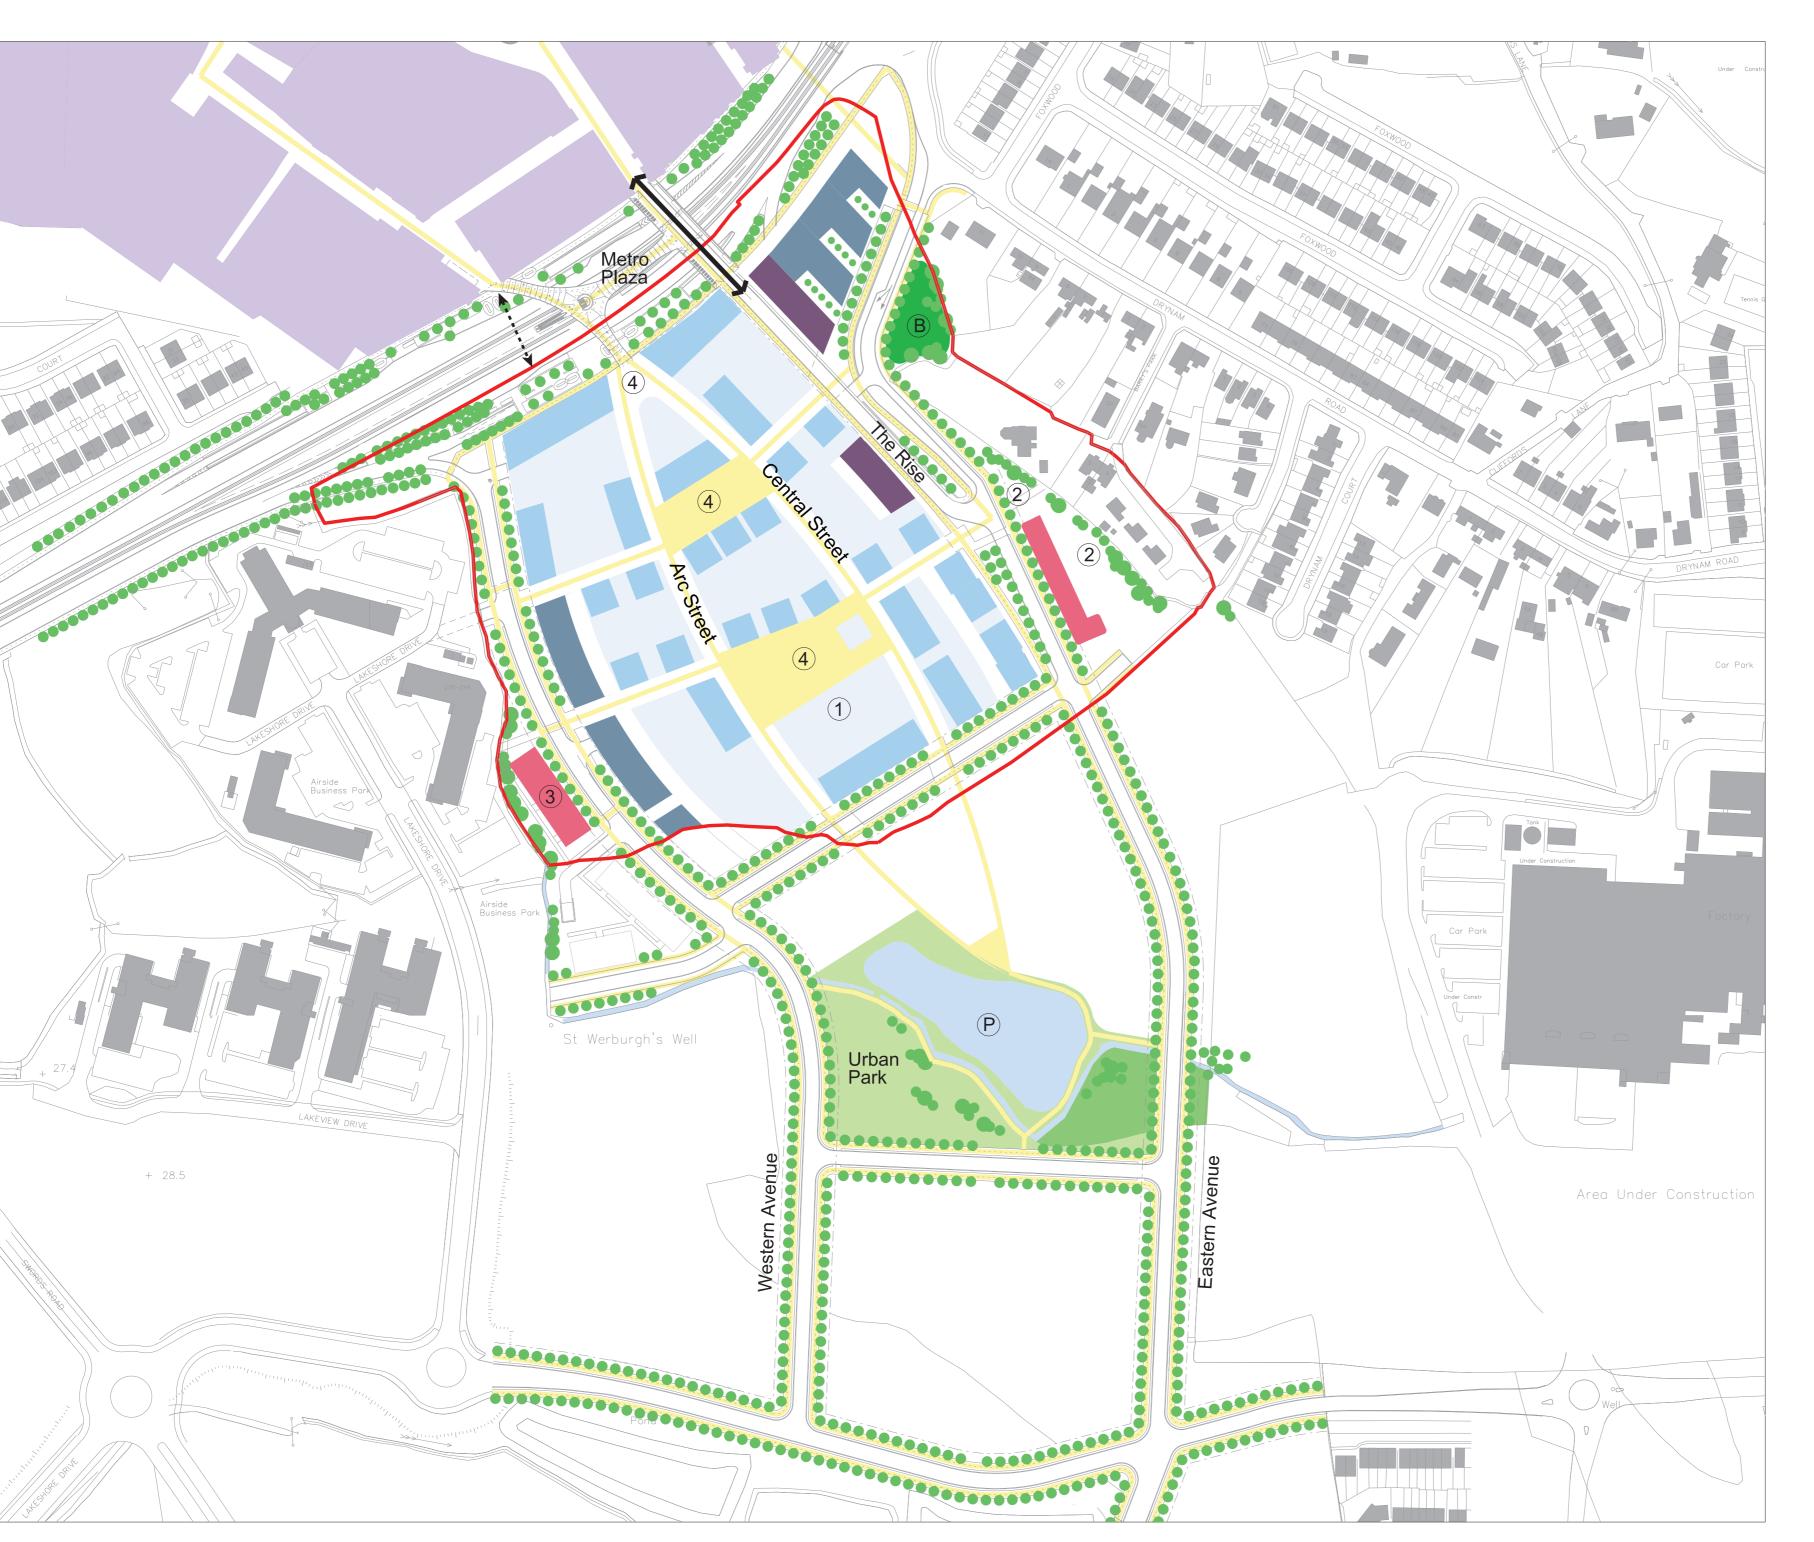

## Barrysparks LAP

## Legend

- LAP Boundary
  - Pavilions (including proposed Phase 3 expansion)
  - Retail
- Office
- Offices above Retail
- Residential
- Residential above Retail
- Public Square and Pedestrian / Cycle Route
- Urban Park and Open Green Spaces
- Existing Marsh and Woodland
- A community / leisure facility shall be accommodated within this area
- Protect existing residential amenity
- A crèche shall be accommodated in this area
- (4) Cafes/Restaurants
- (B) SUDS Detention Basin
- P SUDS Retention Pond
- Public Transport link 'The Rise'
- ←---> 'Metro Box' underpass