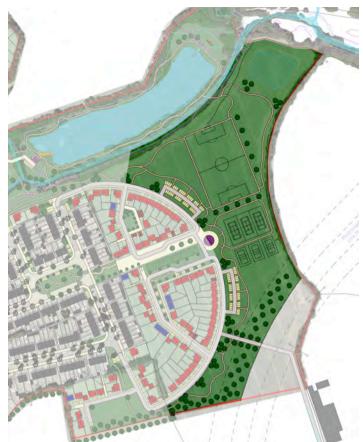

## 2.74 Development Area 4

This area is located within the eastern part of the LAP lands, adjoining the River Ward and the reservoir. Provision is made for the development of active recreational facilities within this area including a new floodlit soccer football pitch, tennis courts, basketball courts and multi-sport pitches as well as ancillary supporting facilities, changing facilities, for example, and a small pavilion incorporating café and meeting area.

## Area 4: (4.04 Ha)

- Public open space
- 3 tennis courts, 1 soccer pitch & 3
- multi-sport pitches
- Sports changing facility & cafe/meeting area