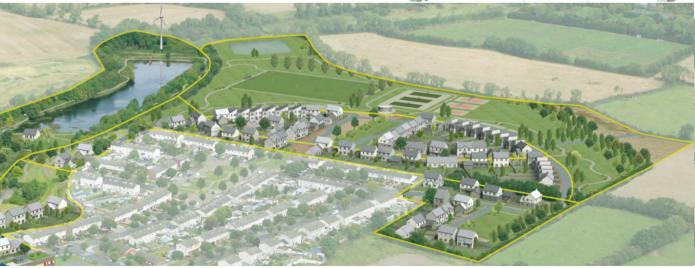

## 2.74 Development Area 4

This area is located within the eastern part of the LAP lands, adjoining the River Ward and the reservoir. Provision is made for the development of active recreational facilities within this area including a new floodlit soccer football pitch, tennis courts, basketball courts and multi-sport pitches as well as ancillary supporting facilities, changing facilities, for example, and a small pavilion incorporating café and meeting area.

## Area 4: (4.04 Ha)

- Public open space
- 3 tennis courts, 1 soccer pitch & 3
- multi-sport pitches
- Sports changing facility & cafe/meeting area