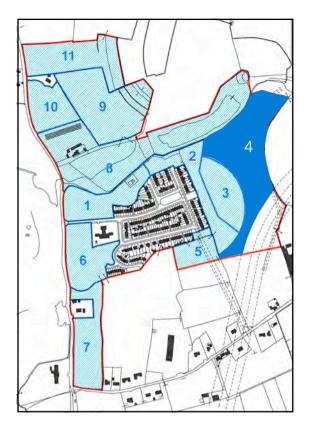

## 2.74 Development Area 4

This area is located within the eastern part of the LAP lands, adjoining the River Ward and the reservoir. Provision is made for the development of active recreational facilities within this area including a new floodlit soccer football pitch, tennis courts, basketball courts and multi-sport pitches as well as ancillary supporting facilities, changing facilities, for example, and a small pavilion incorporating café and meeting area.

## Area 4: (4.04 Ha)

- Public open space
- 3 tennis courts, 1 soccer pitch & 3
- multi-sport pitches
- Sports changing facility & cafe/meeting area